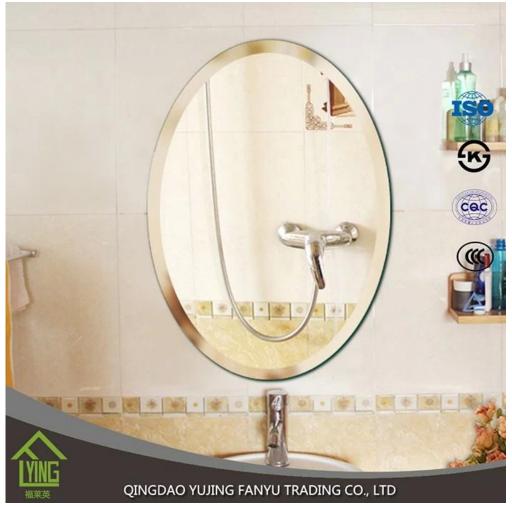

**Product description** 

YUJING silver mirror is wide in South Asia and Southeast Asia, Africa, South America, Middle East, and so on. It is usually produced with clear glass top or other colors of Italy FENZI paint.

YUJING silver mirror can wait in the size of the stock or can cut and bevel customer needs.

| Name of<br>Product | cheapest bathroom wall mirror                                                                                                                                                                                                                                                                                                                                             |
|--------------------|---------------------------------------------------------------------------------------------------------------------------------------------------------------------------------------------------------------------------------------------------------------------------------------------------------------------------------------------------------------------------|
| Certification      | ISO 9001:2000, TUV, INTERKET, KS                                                                                                                                                                                                                                                                                                                                          |
| Description        | Yujing silver mirror is produced through an environmentally friendly process, using a clear or tinted float glass of exceptionally high quality and durability. It is coated with a lead-free and copper-free silver film and two layers of waterproof paint.                                                                                                             |
| Benefits           | <ol> <li>the surface of the mirror is clear and crisp, clear and true-to-life picture.</li> <li>the plating layer is rigid and bond and the protective layer impregnable with good erosion resistance.</li> <li>high quality clear float glass and high-tech equipment combine to make mirrors of the wonderful feeling of exceptionally high quality produce.</li> </ol> |
| Property           | Clear and precise images, acid-resistance, moisture resistance                                                                                                                                                                                                                                                                                                            |

| Function              | <ol> <li>to improve the optical quality and the life of the mirror to increase by significantly improved resistance to corrosion;</li> <li>adding a sense of depth to any room;</li> </ol> |
|-----------------------|--------------------------------------------------------------------------------------------------------------------------------------------------------------------------------------------|
|                       | 3. increase the aesthetic effects of buildings.                                                                                                                                            |
| Thickness             | 2-6 mm                                                                                                                                                                                     |
| Sizes                 | 60 * 80 cm, 60 * 90 cm, 50 * 70 cm, 70 * 50 cm, 60 * 45 cm, D60cm, etc.                                                                                                                    |
| Colors                | clear, bronze, gray and other colors                                                                                                                                                       |
| Back-coating          | Grey, etc.                                                                                                                                                                                 |
| Oblique Details<br>Of | Many shapes for you the choice: round edge (also called as C-edge, pencil edge), flat edge, bevel, etc                                                                                     |
| Code-squirting        | Workable                                                                                                                                                                                   |
| Application           | <ol> <li>decorations, furniture.</li> <li>applied as rearview mirror-bathroom mirror, make up mirror, optical mirror,</li> <li>etc.</li> </ol>                                             |