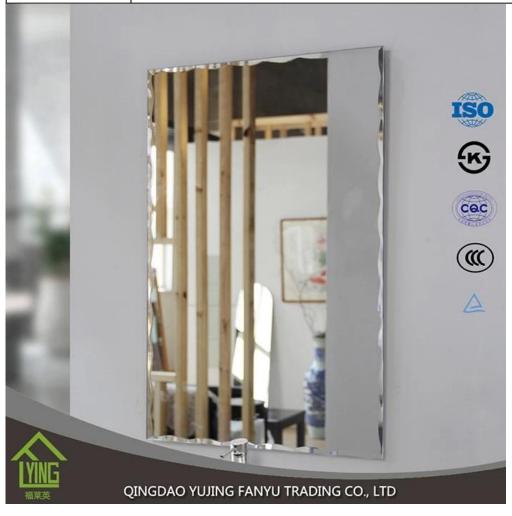

| Function              | <ol> <li>to improve the optical quality and the life of the mirror to increase by significantly improved resistance to corrosion;</li> <li>adding a sense of depth to any room;</li> </ol> |
|-----------------------|--------------------------------------------------------------------------------------------------------------------------------------------------------------------------------------------|
|                       | 3. increase the aesthetic effects of buildings.                                                                                                                                            |
| Thickness             | 2-6 mm                                                                                                                                                                                     |
| Sizes                 | 60 * 80 cm, 60 * 90 cm, 50 * 70 cm, 70 * 50 cm, 60 * 45 cm, D60cm, etc.                                                                                                                    |
| Colors                | clear, bronze, gray and other colors                                                                                                                                                       |
| Back-coating          | Grey, etc.                                                                                                                                                                                 |
| Oblique Details<br>Of | Many shapes for you the choice: round edge (also called as C-edge, pencil edge), flat edge, bevel, etc                                                                                     |
| Code-squirting        | Workable                                                                                                                                                                                   |
| Application           | <ol> <li>decorations, furniture.</li> <li>applied as rearview mirror-bathroom mirror, make up mirror, optical mirror,</li> <li>etc.</li> </ol>                                             |