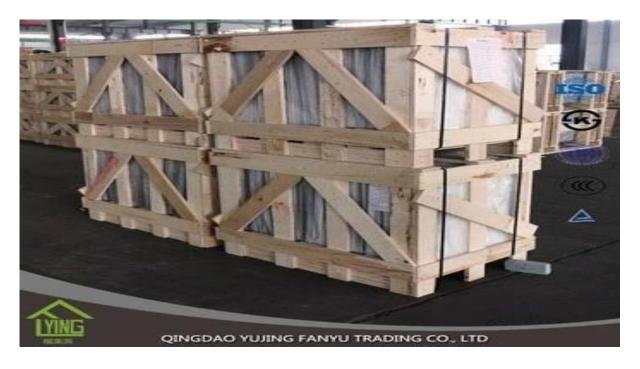

## china Fanyu4mm clear float glass wholesale

| Thickness   | 3 mm, 4 mm, 5 mm, 6 mm                               |
|-------------|------------------------------------------------------|
| Size        | 1220x1830mm, 1524x2134mm, 1830x2440mm                |
| Form        | Level, Round, Oval, etc.                             |
| Color       | Bright, ultra light, etc.                            |
| Application | Mirror, architecture, furniture and decoration, car. |
| Packaging   | Wooden boxes, waterproof paper and iron straps.      |
| Delivery    | Within 30 days after confirmation of order.          |

#### Packaging:

Wooden boxes, waterproof paper and iron straps.