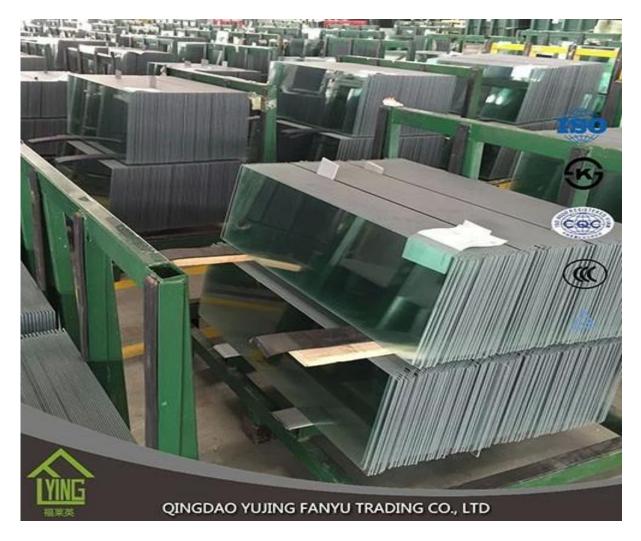

## china Fanyu4mm clear float glass wholesale

| Thickness   | 3 mm, 4 mm, 5 mm, 6 mm                               |
|-------------|------------------------------------------------------|
| Size        | 1220x1830mm, 1524x2134mm, 1830x2440mm                |
| Form        | Level, Round, Oval, etc.                             |
| Color       | Bright, ultra light, etc.                            |
| Application | Mirror, architecture, furniture and decoration, car. |
| Packaging   | Wooden boxes, waterproof paper and iron straps.      |
| Delivery    | Within 30 days after confirmation of order.          |