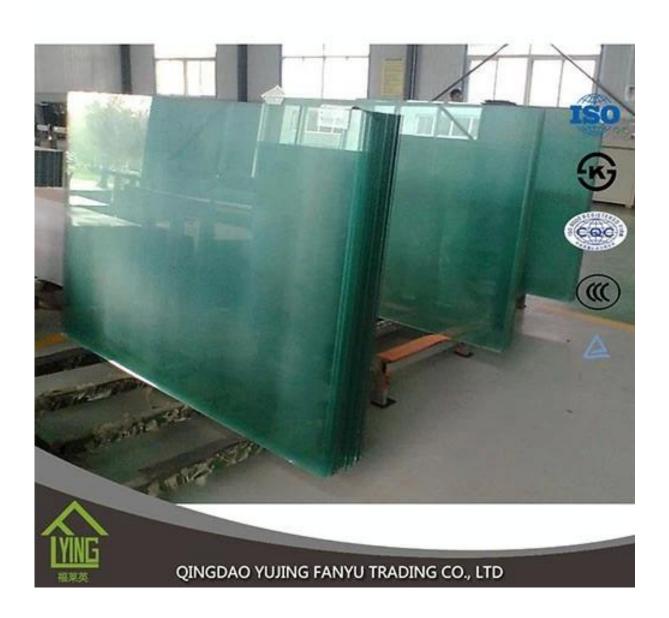

## china Fanyu4mm clear float glass wholesale

| Thickness   | 3 mm, 4 mm, 5 mm, 6 mm                               |
|-------------|------------------------------------------------------|
| Size        | 1220x1830mm, 1524x2134mm, 1830x2440mm                |
| Form        | Level, Round, Oval, etc.                             |
| Color       | Bright, ultra light, etc.                            |
| Application | Mirror, architecture, furniture and decoration, car. |
| Packaging   | Wooden boxes, waterproof paper and iron straps.      |
| Delivery    | Within 30 days after confirmation of order.          |