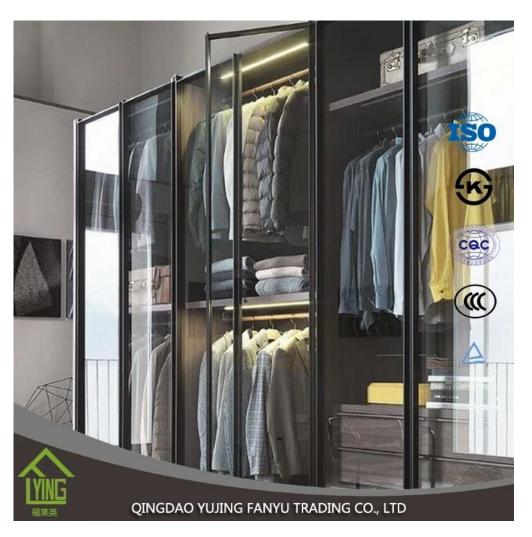

## **Product Description**

**Tempered glass** (toughened glass) 4-5 times stronger than annealed glass of equal thickness. Yujing tempered glass is a kind of safety glass that is very popular in building, decoration and automobile field. All work done on glass (beveling, cutting, bending, etc) must be done before tempering.