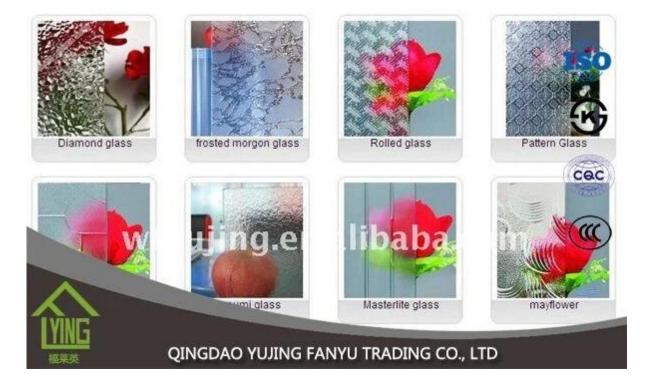

## china karatachi patterned glass wholesale

| Thickness   | 3 mm, 4 mm, 5 mm, 6 mm, 8 mm, 10 mm              |
|-------------|--------------------------------------------------|
| Size        | 1220x1830mm, 1524x2134mm, 1830x2440mm            |
| Form        | Flat, round, oval, etc.                          |
| Color       | Clear, ultra light, etc.                         |
| Application | The building of the Office door and glass.       |
| Packaging   | Wooden chests, waterproof paper and iron straps. |
| Delivery    | within 30 days of the order confirmation.        |