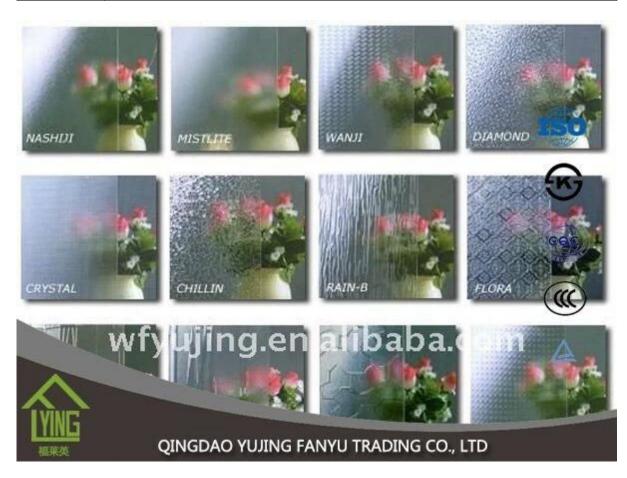

## china karatachi patterned glass wholesale

| Thickness   | 3 mm, 4 mm, 5 mm, 6 mm, 8 mm, 10 mm              |
|-------------|--------------------------------------------------|
| Size        | 1220x1830mm, 1524x2134mm, 1830x2440mm            |
| Form        | Flat, round, oval, etc.                          |
| Color       | Clear, ultra light, etc.                         |
| Application | The building of the Office door and glass.       |
| Packaging   | Wooden chests, waterproof paper and iron straps. |
| Delivery    | within 30 days of the order confirmation.        |