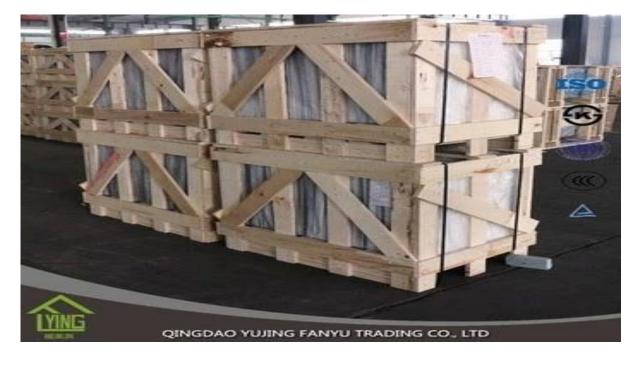

## china karatachi patterned glass wholesale

| Thickness   | 3 mm, 4 mm, 5 mm, 6 mm, 8 mm, 10 mm              |
|-------------|--------------------------------------------------|
| Size        | 1220x1830mm, 1524x2134mm, 1830x2440mm            |
| Form        | Flat, round, oval, etc.                          |
| Color       | Clear, ultra light, etc.                         |
| Application | The building of the Office door and glass.       |
| Packaging   | Wooden chests, waterproof paper and iron straps. |
| Delivery    | within 30 days of the order confirmation.        |





### Packaging:

Wooden chests, waterproof paper and iron straps.



### **Delivery**:

within 30 days of the order confirmation.

#### Contact us:

# Contacts: Ms.Daisy Zhang sales Qingdao Yujing Fanyu Trading Co., Ltd.