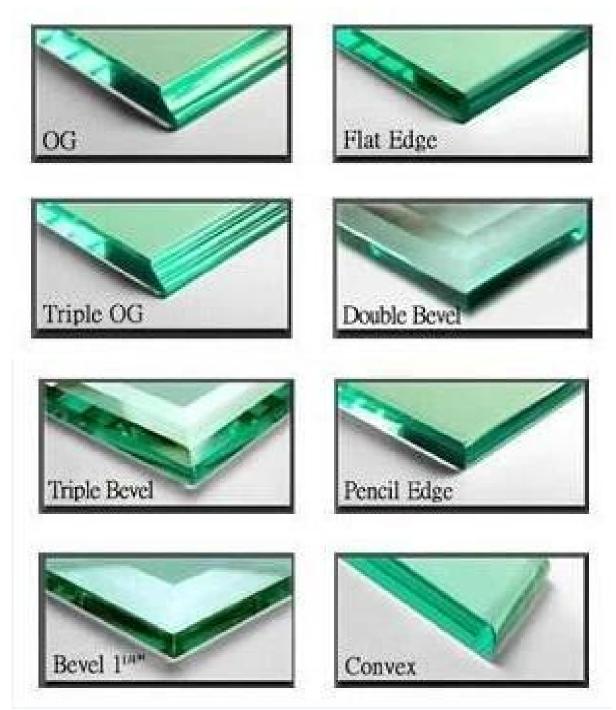

| 福菜英          | QINGDAO YUJING FANYU TRADING CO., LTD                                                                                                                                                                                                       |
|--------------|---------------------------------------------------------------------------------------------------------------------------------------------------------------------------------------------------------------------------------------------|
| Name         | china manufacturer tempered glass doors interior                                                                                                                                                                                            |
| Thickness    | 3mm, 4mm, 5mm, 6mm, 8mm ,10mm,12mm,14mm,16mm,18mm,19mmor customized                                                                                                                                                                         |
| Shape        | Round, oval, square, rectangular, etc.                                                                                                                                                                                                      |
| Color        | Clear, Green, Blue, etc.                                                                                                                                                                                                                    |
| Size         | 200 x 400mm, 2400 x 7000mm or customized                                                                                                                                                                                                    |
| Certificates | EC12150, CCC, etc.                                                                                                                                                                                                                          |
| advantage    | <ol> <li>High strength: above 4-5 times stronger than annealed glass of equal thickness</li> <li>Safety: Once breakage occurs, the glass disintegrates into small cubical fragments, which are relatively harmless to human body</li> </ol> |
|              | 3. Excellence thermal stability, which can withstand 300°C abrupt change of temperature                                                                                                                                                     |