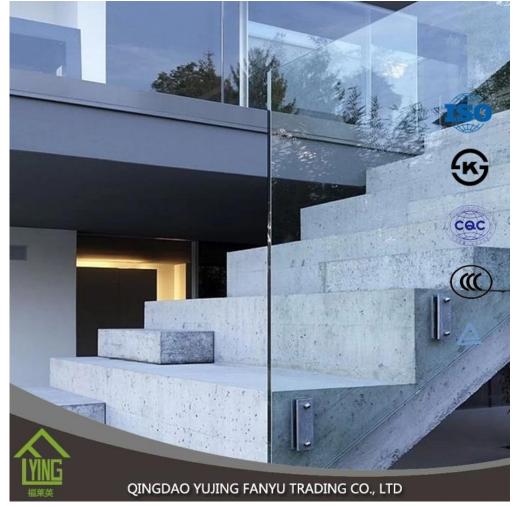

### **Product Description**

**Tempered glass** (toughened glass) 4-5 times stronger than annealed glass of equal thickness.Yujing tempered glass is a kind of safety glass that is very popular in building,decoration and automobile field.All work done on glass(beveling, cutting,bending,etc)must be done before tempering.

| 福菜英          | QINGDAO YUJING FANYU TRADING CO., LTD                                                                                                                                                                                                       |
|--------------|---------------------------------------------------------------------------------------------------------------------------------------------------------------------------------------------------------------------------------------------|
| Name         | china manufacturer tempered glass doors interior                                                                                                                                                                                            |
| Thickness    | 3mm, 4mm, 5mm, 6mm, 8mm ,10mm,12mm,14mm,16mm,18mm,19mmor customized                                                                                                                                                                         |
| Shape        | Round, oval, square, rectangular, etc.                                                                                                                                                                                                      |
| Color        | Clear, Green, Blue, etc.                                                                                                                                                                                                                    |
| Size         | 200 x 400mm, 2400 x 7000mm or customized                                                                                                                                                                                                    |
| Certificates | EC12150, CCC, etc.                                                                                                                                                                                                                          |
| advantage    | <ol> <li>High strength: above 4-5 times stronger than annealed glass of equal thickness</li> <li>Safety: Once breakage occurs, the glass disintegrates into small cubical fragments, which are relatively harmless to human body</li> </ol> |
|              | 3. Excellence thermal stability, which can withstand 300°C abrupt change of temperature                                                                                                                                                     |