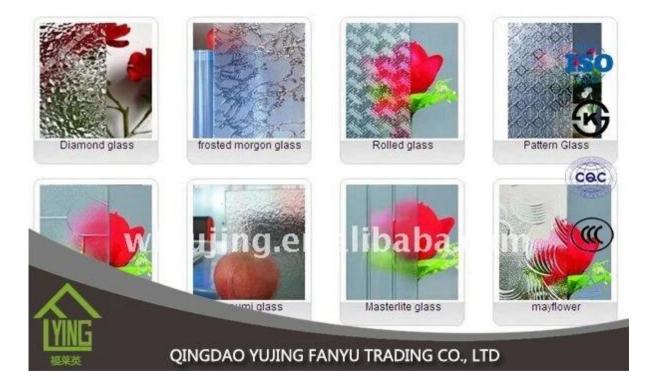

## china patterned glass yujing patterned glass in china

| Thickness   | 3 mm, 4 mm, 5 mm, 6 mm, 8 mm, 10 mm              |
|-------------|--------------------------------------------------|
| Size        | 1220x1830mm, 1524x2134mm, 1830x2440mm            |
| Form        | Flat, round, oval, etc.                          |
| Color       | Clear, ultra light, etc.                         |
| Application | The building of the Office door and glass.       |
| Packaging   | Wooden crates, waterproof paper and iron straps. |
| Delivery    | within 30 days after confirm the order.          |