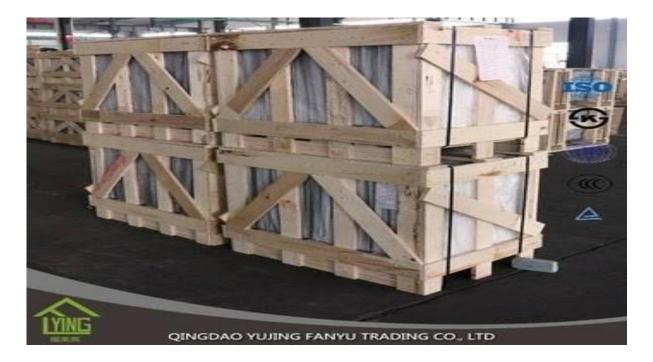

## china patterned glass yujing patterned glass in china

| Thickness   | 3 mm, 4 mm, 5 mm, 6 mm, 8 mm, 10 mm              |
|-------------|--------------------------------------------------|
| Size        | 1220x1830mm, 1524x2134mm, 1830x2440mm            |
| Form        | Flat, round, oval, etc.                          |
| Color       | Clear, ultra light, etc.                         |
| Application | The building of the Office door and glass.       |
| Packaging   | Wooden crates, waterproof paper and iron straps. |
| Delivery    | within 30 days after confirm the order.          |





### Packaging:

Wooden crates, waterproof paper and iron straps.



### **Delivery**:

within 30 days after confirm the order.

#### Contact us:

# Contacts: Ms.Daisy Zhang sales Qingdao Yujing Fanyu Trading Co., Ltd.