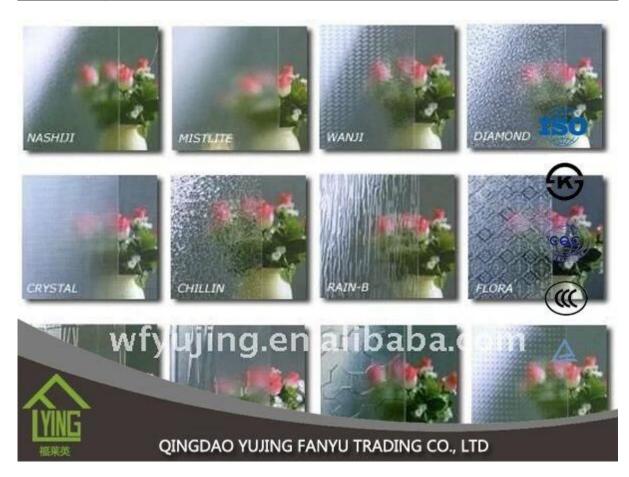

## china patterned glass yujing patterned glass in china

| Thickness   | 3 mm, 4 mm, 5 mm, 6 mm, 8 mm, 10 mm              |
|-------------|--------------------------------------------------|
| Size        | 1220x1830mm, 1524x2134mm, 1830x2440mm            |
| Form        | Flat, round, oval, etc.                          |
| Color       | Clear, ultra light, etc.                         |
| Application | The building of the Office door and glass.       |
| Packaging   | Wooden crates, waterproof paper and iron straps. |
| Delivery    | within 30 days after confirm the order.          |