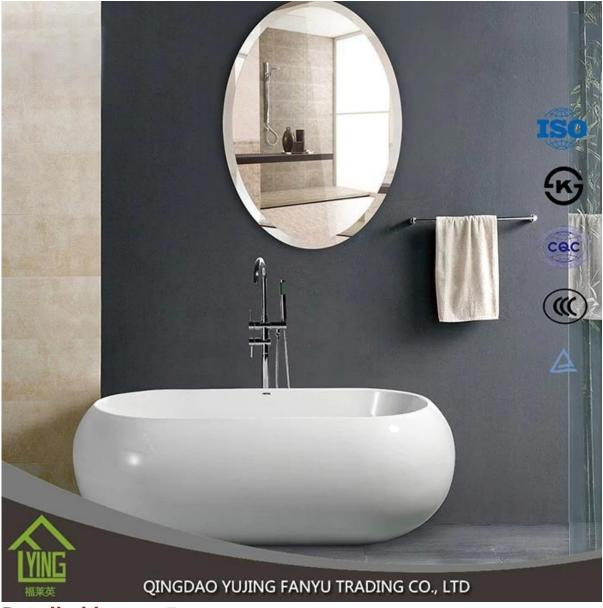

Detailed images

Packaging & delivery

Packaging Details:

wooden crate, with paper between two pieces, or your question.