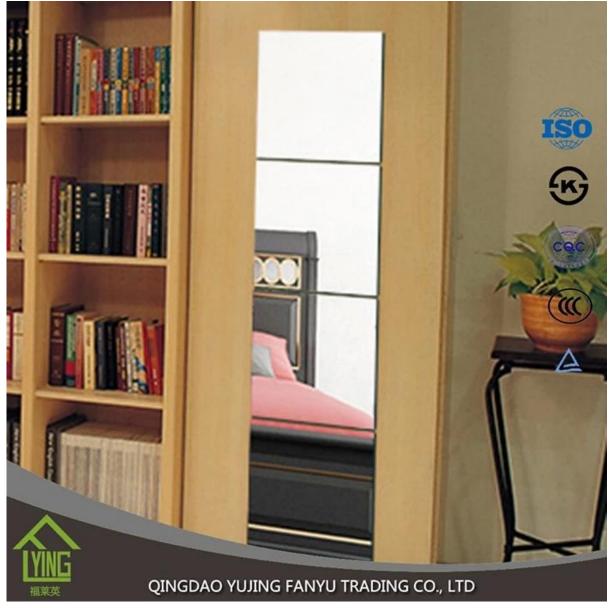

Detailed images

Packaging & delivery

Packaging Details:

wooden crate, with paper between two pieces, or your question.