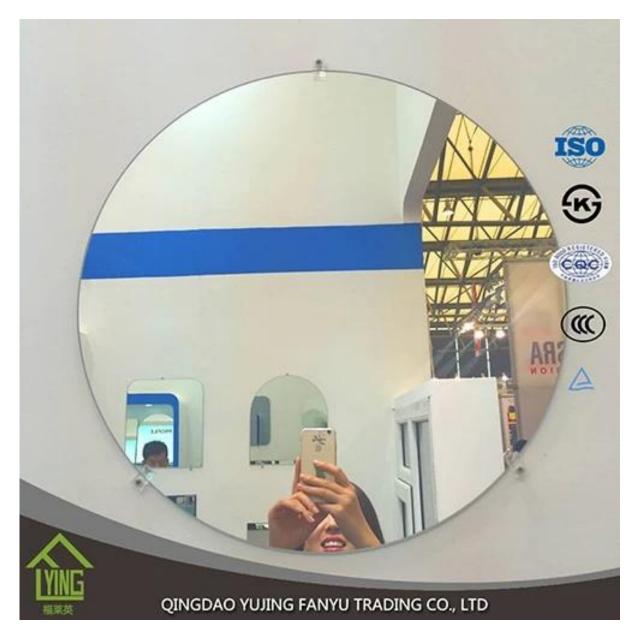

## **Product description**

YUJING silver mirror is wide in South Asia, Southeast Asia, Africa, South America and Middle East, and so on. It is usually produced with clear glass top or other colors of Italy FENZI paint.

YUJING silver mirror can wait in stock size or can be cut and beveled customer needs.

| Name of<br>Product | silver mirror for home decoration                                                                                                                                                                                                                                      |
|--------------------|------------------------------------------------------------------------------------------------------------------------------------------------------------------------------------------------------------------------------------------------------------------------|
| Certification      | ISO 9001:2000, TUV, INTERKET, KS                                                                                                                                                                                                                                       |
| Description        | Yujing silver mirror is produced through an environmentally friendly<br>process, using a clear or tinted float glass of exceptionally high quality<br>and durability. It is coated with a lead-free and copper-free silver film<br>and two layers of waterproof paint. |

| Benefits       | <ol> <li>the surface of the mirror is clear and crisp, clear and true-to-life<br/>image.</li> <li>the plating layer is rigid and bond and the protective layer<br/>impregnable with good erosion resistance.</li> <li>high quality clear float glass and high-tech equipment combine to<br/>make delicious sense mirrors of exceptionally high quality produce.</li> </ol> |
|----------------|----------------------------------------------------------------------------------------------------------------------------------------------------------------------------------------------------------------------------------------------------------------------------------------------------------------------------------------------------------------------------|
| Property       | Clear and precise images, acid-resistance, moisture resistance                                                                                                                                                                                                                                                                                                             |
| Function       | <ol> <li>to improve the optical quality and the life of the mirror to<br/>significantly increase through improved resistance to corrosion;</li> <li>adding a sense of depth to any room;</li> <li>increase the aesthetic effects of buildings.</li> </ol>                                                                                                                  |
| Thickness      | 2-6 mm                                                                                                                                                                                                                                                                                                                                                                     |
| Sizes          | measuring 1830 mm, 2440 * 2200 * 1650 mm 3300mm 2134 *, etc.                                                                                                                                                                                                                                                                                                               |
| Colors         | clear, bronze, gray and other colors                                                                                                                                                                                                                                                                                                                                       |
| Back-coating   | Grey, green, etc.                                                                                                                                                                                                                                                                                                                                                          |
| Main customers | IKEA, B & Q, Wal-Mart, etc.                                                                                                                                                                                                                                                                                                                                                |
| Code-squirting | Workable                                                                                                                                                                                                                                                                                                                                                                   |
| Application    | <ol> <li>decorations, furniture.</li> <li>applied as rearview mirror bathroom mirror, make up mirror, optical mirror, etc.</li> </ol>                                                                                                                                                                                                                                      |