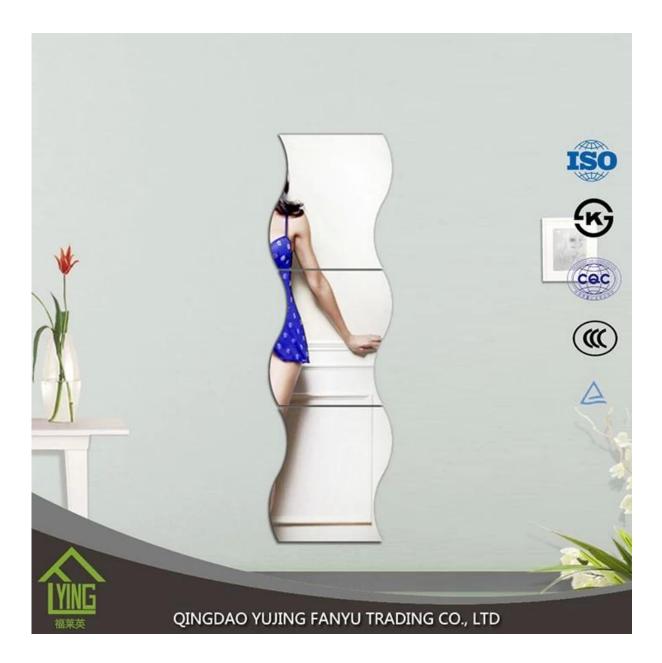

Detailed images

Packaging & delivery

Packaging Details:

wooden crate, with paper between two pieces, or your question.