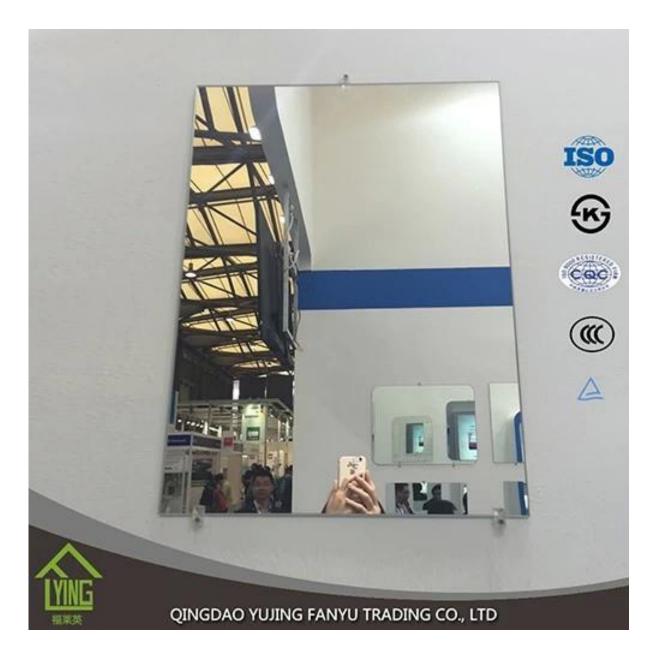

Detailed images

Packaging & delivery

Packaging Details:

wooden crate, with paper between two pieces, or your question.