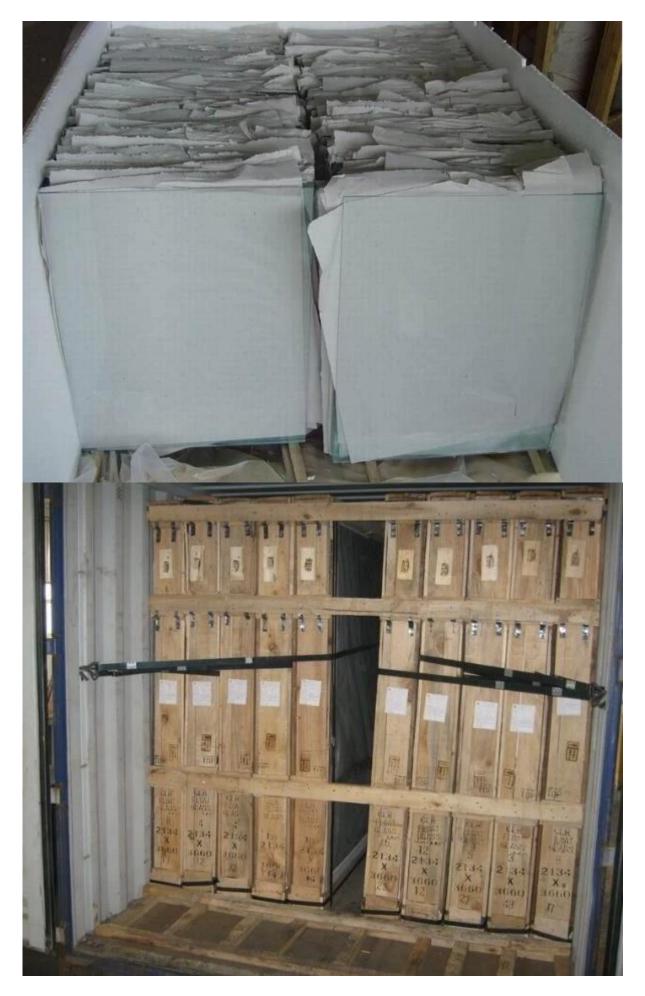

Detailed images

Packaging & delivery

Packaging Details:

wooden crate, with paper between two pieces, or your question.