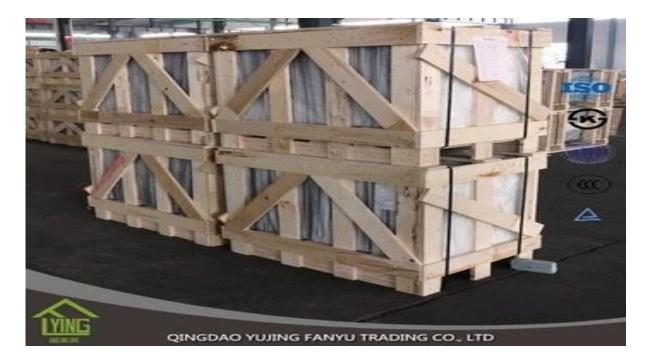

# china supplier wholesale sheet glass 1.8 mm with low low price

| Thickness   | 3 mm, 4 mm, 5 mm, 6 mm                                 |
|-------------|--------------------------------------------------------|
| Size        | 1220x1830mm, 1524x2134mm, 1830x2440mm                  |
| Form        | Flat, round, oval, etc.                                |
| Color       | Clear, ultra light, etc.                               |
| Application | mirror, architecture, furniture and decoration, frame. |
| Packaging   | Wooden crates, waterproof paper and iron straps.       |
| Delivery    | within 30 days after confirm the order.                |





### Packaging:

Wooden crates, waterproof paper and iron straps.



#### **Delivery**:

within 30 days after confirm the order.

#### Contact us:

## Contacts: Ms.Daisy Zhang sales Qingdao Yujing Fanyu Trading Co., Ltd.



iny2568148290



+8617854286292



daisy@yujinggroup.cn



cn1511737723



daisy@yujinggroup.cn



2568148290