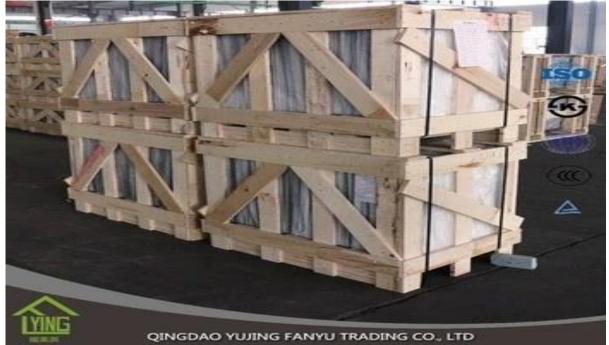

## china wholesale 3mm mirror glass sheet aluminum mirror

| Thickness   | 2mm, 2.5mm, 2.7mm, 3 mm, 4 mm, 5 mm                      |
|-------------|----------------------------------------------------------|
| Size        | 2440x1830mm, 1830x1220mm, 1650x2200mm or customer's need |
| Form        | Flat, round, oval, etc.                                  |
| Color       | Clear, ultra light, etc.                                 |
| Application | home decorations                                         |
| Packaging   | Wooden crates, waterproof paper and iron straps.         |
| Delivery    | within 30 days after confirm the order.                  |

#### Packaging:

Wooden crates, waterproof paper and iron straps.