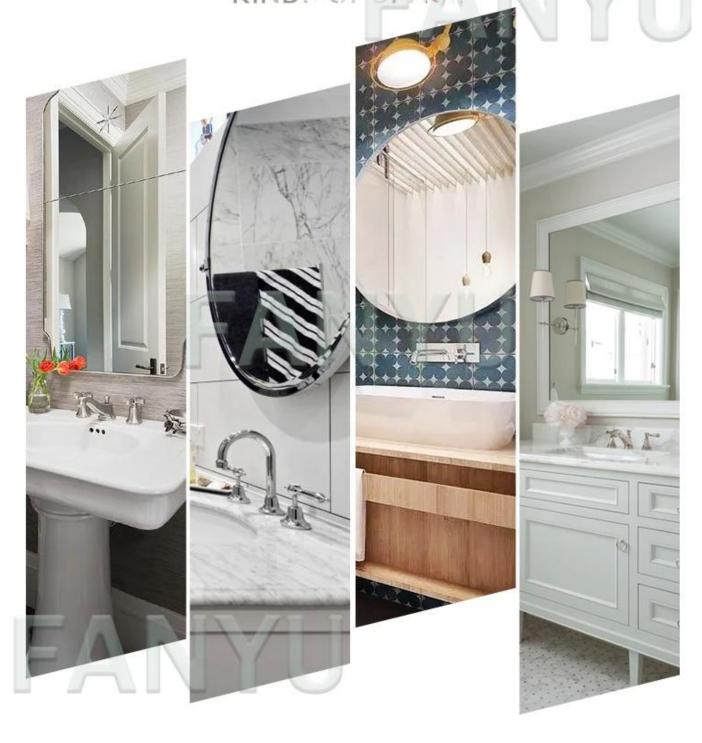

### **BATHROOM MIRROR**

YUJING BATHROOM MIRROR IS USED WIDELY AROUND THE WORLD. IT IS PRODUCED WITH HIGH QUALITY CLEAR FLOAT GLASS AND TWO LAYERS OF GREY, YELLOW, GREEN OR OTHER COLORS OF ITALY FENZI PAINT. IT CAN BE SUPPLIED IN STOCK SIZE OR CAN BE CUT AND BEVELED TO SUIT CUSTOMER'S NEEDS.

VARIOUS SHAPES, LIKE FLAT, ROUND, OVAL, U SHAPE, S SHAPE, ETC., AND POLISHED EDGES LIKE ROUND EDGE(ALSO NAMED AS C-EDGE, PENCIL EDGE), AND FLAT EDGE, WAVE EDGE, BEVELED EDGE ETC. CANBE DONE, AND WE ALSO CAN BE DONE AS YOUT DEMANDS.