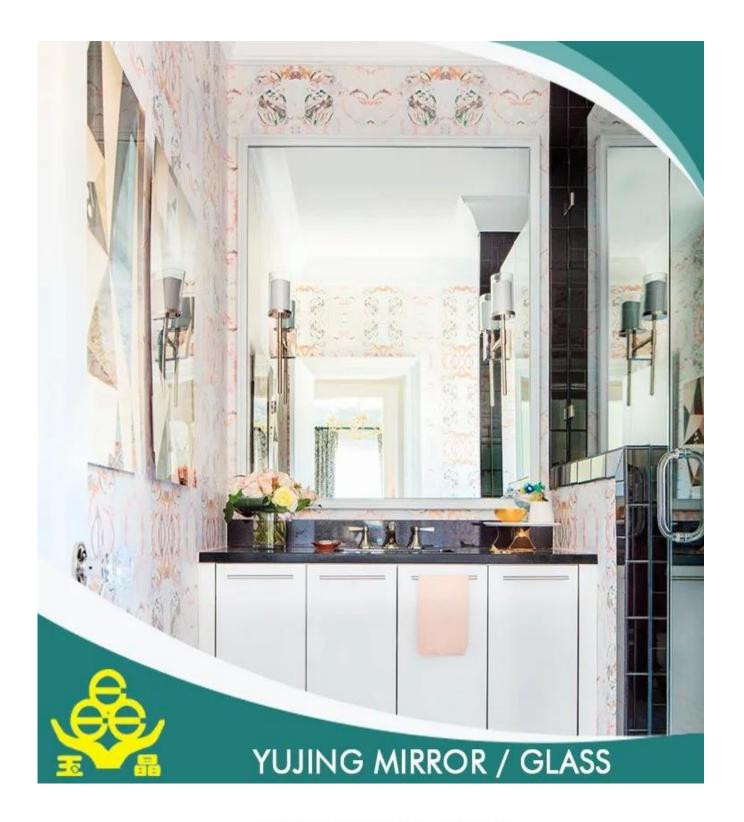

### **BATHROOM MIRROR**

YUJING BATHROOM MIRROR IS USED WIDELY AROUND THE WORLD. IT IS PRODUCED WITH HIGH QUALITY CLEAR FLOAT GLASS AND TWO LAYERS OF GREY, YELLOW, GREEN OR OTHER COLORS OF ITALY FENZI PAINT. IT CAN BE SUPPLIED IN STOCK SIZE OR CAN BE CUT AND BEVELED TO SUIT CUSTOMER'S NEEDS.

VARIOUS SHAPES, LIKE FLAT, ROUND, OVAL, U SHAPE, S SHAPE, ETC., AND POLISHED EDGES LIKE ROUND EDGE(ALSO NAMED AS C-EDGE, PENCIL EDGE), AND FLAT EDGE, WAVE EDGE, BEVELED EDGE ETC. CANBE DONE, AND WE ALSO CAN BE DONE AS YOUT DEMANDS.