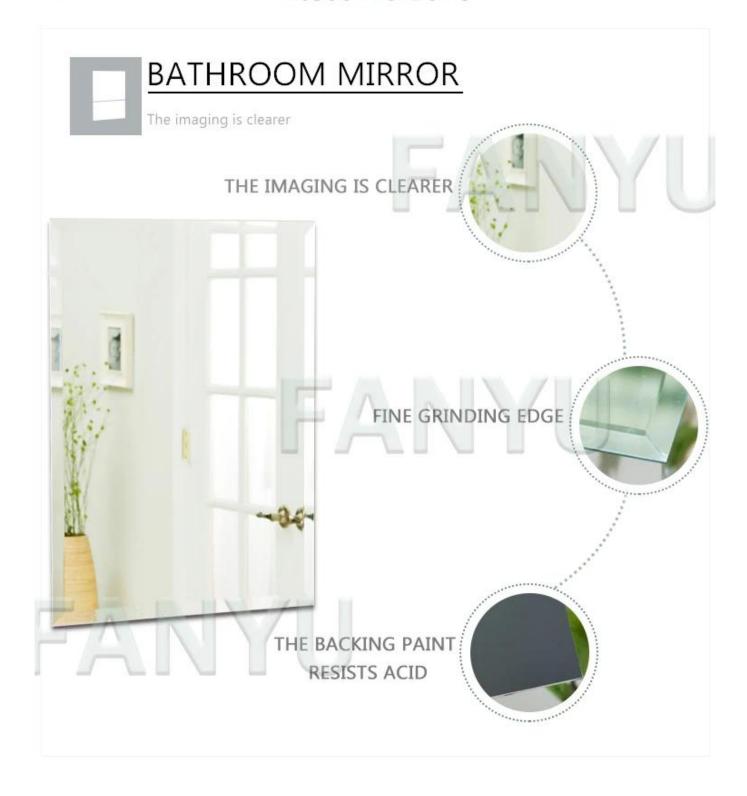

| Back-coating    | Grey, yellow, green, etc.                                                                                                                                                                                                              |
|-----------------|----------------------------------------------------------------------------------------------------------------------------------------------------------------------------------------------------------------------------------------|
| Beveled Details | Round edge, flat edge, wave edge, belvelde edge, etc.                                                                                                                                                                                  |
| Description     | 4mm china bathroom mirror produced with high quality clear float glass and two layers of grey, yellow, green or other colors of Italy FEZI paint. It can be supplied in stock size or can be cut and beveled to suit customer's needs. |
| Advantages      | Clear and exact images. The backing paint resists acid and moisture. Add a feeling of depth to any room. The mittot sutface is clear and bright, giving destinct and lifelike image.                                                   |
| Certification   | ISO9001 INTERKET TUV                                                                                                                                                                                                                   |
| Packing         | Sea worthy wooden crates with paper between each two mirror pieces, cartons, or customized                                                                                                                                             |
| Delivery        | Within 30 days after receiving your deposit of TT or L/C                                                                                                                                                                               |

### **BATHROOM MIRROR**

YUJING BATHROOM MIRROR IS USED WIDELY AROUND THE WORLD. IT IS PRODUCED WITH HIGH QUALITY CLEAR FLOAT GLASS AND TWO LAYERS OF GREY, YELLOW, GREEN OR OTHER COLORS OF ITALY FENZI PAINT. IT CAN BE SUPPLIED IN STOCK SIZE OR CAN BE CUT AND BEVELED TO SUIT CUSTOMER'S NEEDS.