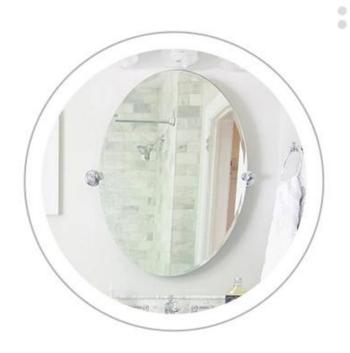

### **BATHROOM MIRROR**

YUJING BATHROOM MIRROR IS USED WIDELY AROUND THE WORLD. IT IS PRODUCED WITH HIGH QUALITY CLEAR FLOAT GLASS AND TWO LAYERS OF GREY, YELLOW, GREEN OR OTHER COLORS OF ITALY FENZI PAINT. IT CAN BE SUPPLIED IN STOCK SIZE OR CAN BE CUT AND BEVELED TO SUIT CUSTOMER'S NEEDS.

VARIOUS SHAPES, LIKE FLAT, ROUND, OVAL, U SHAPE, S SHAPE, ETC., AND POLISHED EDGES LIKE ROUND EDGE(ALSO NAMED AS C-EDGE, PENCIL EDGE), AND FLAT EDGE, WAVE EDGE, BEVELED EDGE ETC. CANBE DONE, AND WE ALSO CAN BE DONE AS YOUT DEMANDS.