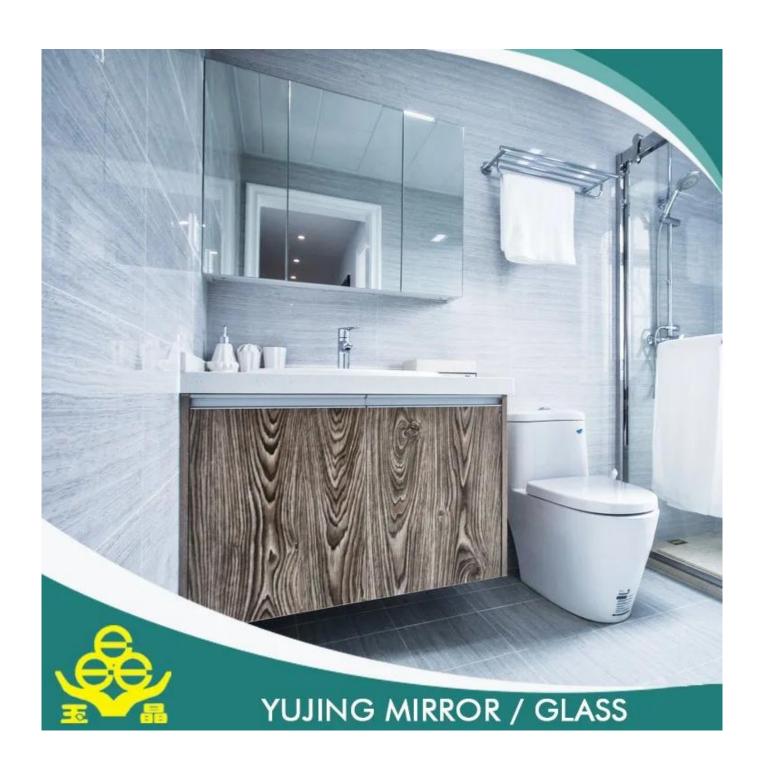

### **BATHROOM MIRROR**

YUJING BATHROOM MIRROR IS USED WIDELY AROUND THE WORLD. IT IS PRODUCED WITH HIGH QUALITY CLEAR FLOAT GLASS AND TWO LAYERS OF GREY, YELLOW, GREEN OR OTHER COLORS OF ITALY FENZI PAINT. IT CAN BE SUPPLIED IN STOCK SIZE OR CAN BE CUT AND BEVELED TO SUIT CUSTOMER'S NEEDS.