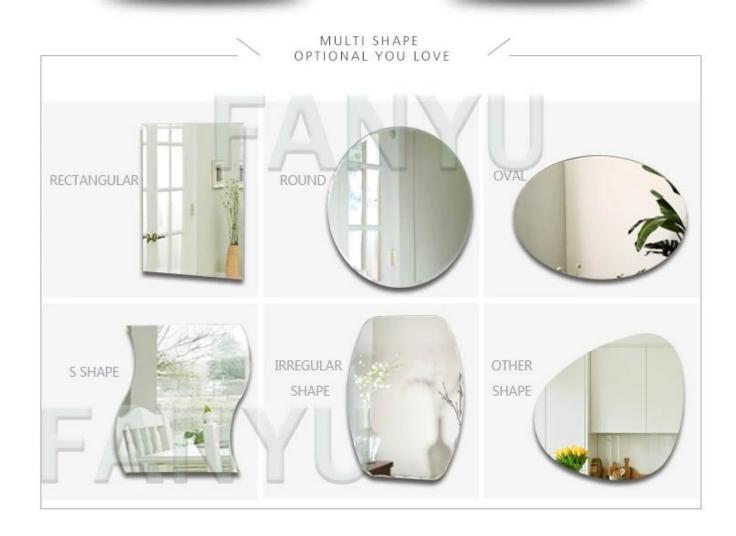

#### COMMODITIES PARAMETERS \_\_\_\_\_

FANYU

| Thickness | 2-6mm                                               |
|-----------|-----------------------------------------------------|
| Size      | 400*3300mm,1830*1220mm,1650*2200mm,1830*2440mm,etc. |
| Shapes    | Flat, oval, U shape, S shape, etc.                  |

VARIOUS SHAPES, LIKE FLAT, ROUND, OVAL, U SHAPE, S SHAPE, ETC., AND POLISHED EDGES LIKE ROUND EDGE(ALSO NAMED AS C-EDGE, PENCIL EDGE), AND FLAT EDGE, WAVE EDGE, BEVELED EDGE ETC. CANBE DONE, AND WE ALSO CAN BE DONE AS YOUT DEMANDS.