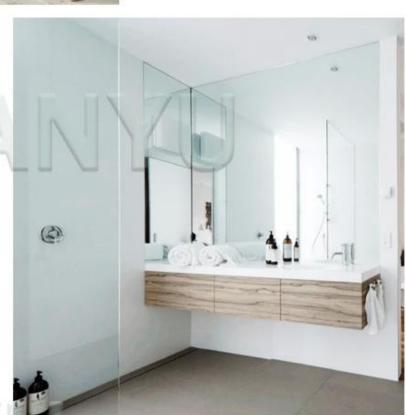

### **BATHROOM MIRROR**

YUJING BATHROOM MIRROR IS USED WIDELY AROUND THE WORLD. IT IS PRODUCED WITH HIGH QUALITY CLEAR FLOAT GLASS AND TWO LAYERS OF GREY, YELLOW, GREEN OR OTHER COLORS OF ITALY FENZI PAINT. IT CAN BE SUPPLIED IN STOCK SIZE OR CAN BE CUT AND BEVELED TO SUIT CUSTOMER'S NEEDS.

VARIOUS SHAPES, LIKE FLAT, ROUND, OVAL, U SHAPE, S SHAPE, ETC., AND POLISHED EDGES LIKE ROUND EDGE(ALSO NAMED AS C-EDGE, PENCIL EDGE), AND FLAT EDGE, WAVE EDGE, BEVELED EDGE ETC. CANBE DONE, AND WE ALSO CAN BE DONE AS YOUT DEMANDS.