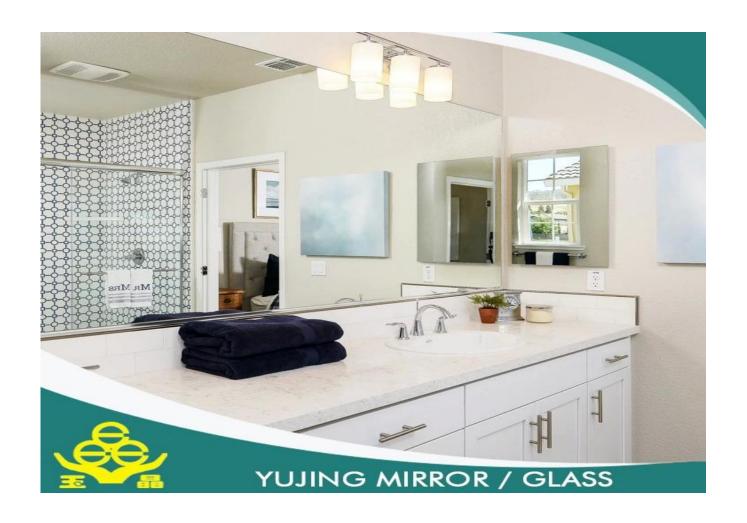

### **BATHROOM MIRROR**

YUJING BATHROOM MIRROR IS USED WIDELY AROUND THE WORLD. IT IS PRODUCED WITH HIGH QUALITY CLEAR FLOAT GLASS AND TWO LAYERS OF GREY, YELLOW, GREEN OR OTHER COLORS OF ITALY FENZI PAINT. IT CAN BE SUPPLIED IN STOCK SIZE OR CAN BE CUT AND BEVELED TO SUIT CUSTOMER'S NEEDS.