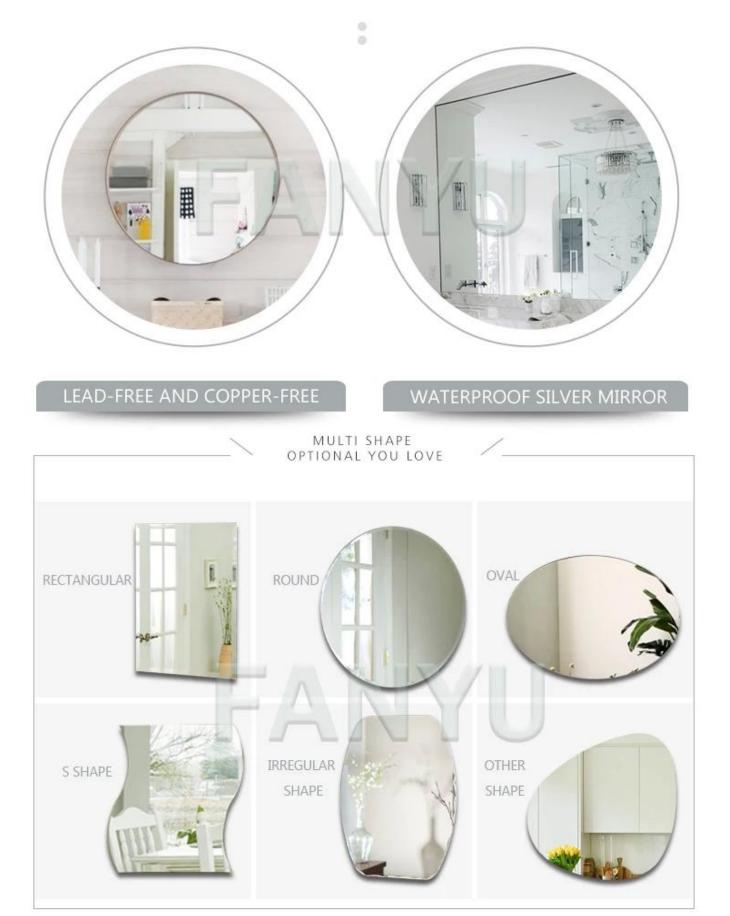

VARIOUS SHAPES, LIKE FLAT, ROUND, OVAL, U SHAPE, S SHAPE, ETC., AND POLISHED EDGES LIKE ROUND EDGE(ALSO NAMED AS C-EDGE, PENCIL EDGE), AND FLAT EDGE, WAVE EDGE, BEVELED EDGE ETC. CANBE DONE, AND WE ALSO CAN BE DONE AS YOUT DEMANDS.