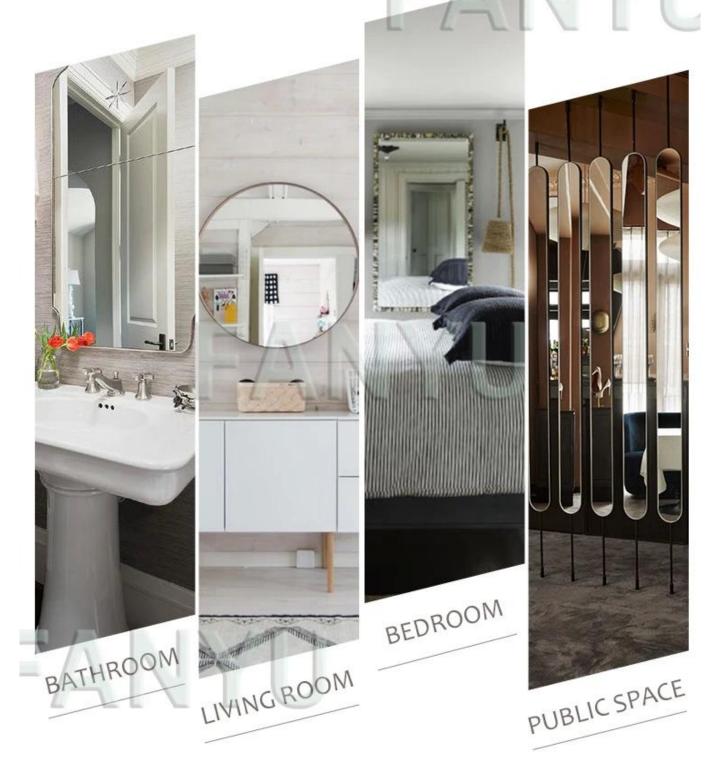

|  |



FANYU

### PRODUCT DESCRIPTION =



### SILVER MIRROR

YUJING SILVER MIRROR IS USED WIDELY AROUND THE WORLD. IT IS PRODUCED WITH HIGH QUALITY CLEAR FLOAT GLASS AND TWO LAYERS OF GREY, YELLOW, GREEN OR OTHER COLORS OF ITALY FENZI PAINT. IT CAN BE SUPPLIED IN STOCK SIZE OR CAN BE CUT AND BEVELED TO SUIT CUSTOMER'S NEEDS.

VARIOUS SHAPES, LIKE FLAT, ROUND, OVAL, U SHAPE, S SHAPE, ETC., AND POLISHED EDGES LIKE ROUND EDGE(ALSO NAMED AS C-EDGE, PENCIL EDGE), AND FLAT EDGE, WAVE EDGE, BEVELED EDGE ETC. CANBE DONE, AND WE ALSO CAN BE DONE AS YOUT DEMANDS.



THE TWO OPTION IS TO MEET YOU



# IT CAN BE APPLIED TO ALL KINDS OF SPACE





### PRODUCT CERTIFICATE



### PRODUCTS PACKAGING

FANYU



FANYU

### ABOUT US



Qingdao Yujing Fanyu Trading Co., Ltd was registered in June, 2014. It is a subsidiary company of the Group, Based on the factories of the Group, we mainly dealing with the exporting.

The main products are: mirrors, glass, processing mirror glass.

The company owns independent import and export rights,the group Company has acquired ISO9001 quality certification system, ISO14001 environmental management certification system, TUV certification, South Korea KS certification, SGS certificate, and glass CCC certificate, etc.

With more than 10 years experience on mirror glass field, qualified RC&QC staffs and workers, imported machines and production lines; enthusiastic and professional sales.