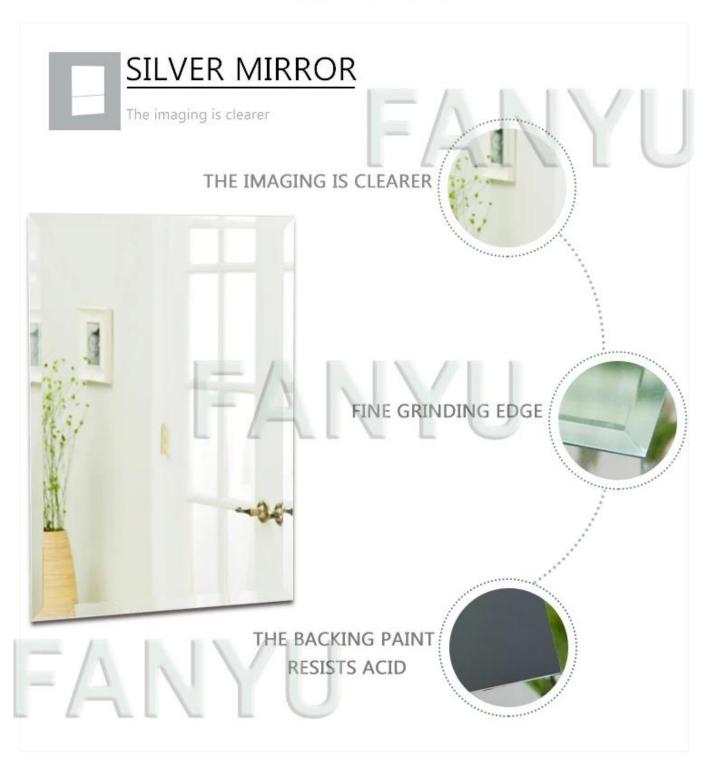

| Description   | 2mm 3mm 4mm 5mm 6mm 8mm china decorative silver mirror produced with<br>high quality clear float glass and two layers of grey, yellow, green or other<br>colors of Italy FEZI paint. It can be supplied in stock size or can be cut and<br>beveled to suit customer's needs. |  |
|---------------|------------------------------------------------------------------------------------------------------------------------------------------------------------------------------------------------------------------------------------------------------------------------------|--|
| Advantages    | Clear and exact images.<br>The backing paint resists acid and moisture.<br>Add a feeling of depth to any room.<br>The mittot sutface is clear and bright, giving destinct and lifelike image.                                                                                |  |
| Certification | ISO9001 INTERKET TUV                                                                                                                                                                                                                                                         |  |
| Packing       | Sea worthy wooden crates with paper between each two mirror pieces, cartons, or customized                                                                                                                                                                                   |  |
| Delivery      | Within 30 days after receiving your deposit of TT or L/C                                                                                                                                                                                                                     |  |

### SILVER MIRROR

YUJING SILVER MIRROR IS USED WIDELY AROUND THE WORLD. IT IS PRODUCED WITH HIGH QUALITY CLEAR FLOAT GLASS AND TWO LAYERS OF GREY, YELLOW, GREEN OR OTHER COLORS OF ITALY FENZI PAINT. IT CAN BE SUPPLIED IN STOCK SIZE OR CAN BE CUT AND BEVELED TO SUIT CUSTOMER'S NEEDS.