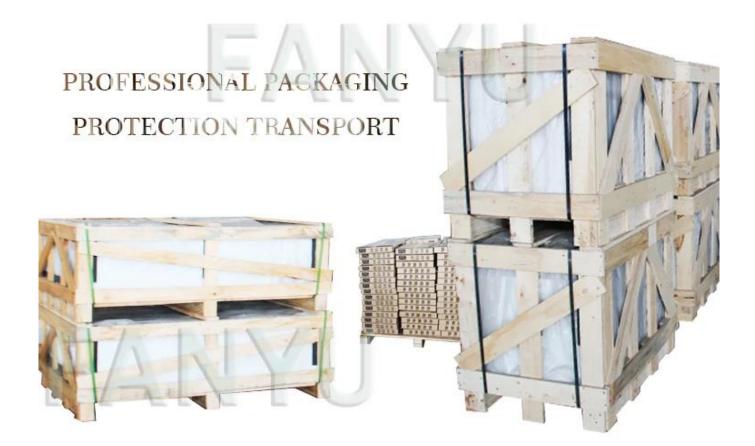

### PRODUCTS PACKAGING

FANYU

FANYU

| Description   | 2mm 3mm 4mm 5mm 6mm 8mm china decorative silver mirror produced with<br>high quality clear float glass and two layers of grey, yellow, green or other<br>colors of Italy FEZI paint. It can be supplied in stock size or can be cut and<br>beveled to suit customer's needs. |  |
|---------------|------------------------------------------------------------------------------------------------------------------------------------------------------------------------------------------------------------------------------------------------------------------------------|--|
| Advantages    | Clear and exact images.<br>The backing paint resists acid and moisture.<br>Add a feeling of depth to any room.<br>The mittot sutface is clear and bright, giving destinct and lifelike image.                                                                                |  |
| Certification | ISO9001 INTERKET TUV                                                                                                                                                                                                                                                         |  |
| Packing       | Sea worthy wooden crates with paper between each two mirror pieces, cartons, or customized                                                                                                                                                                                   |  |
| Delivery      | Within 30 days after receiving your deposit of TT or L/C                                                                                                                                                                                                                     |  |