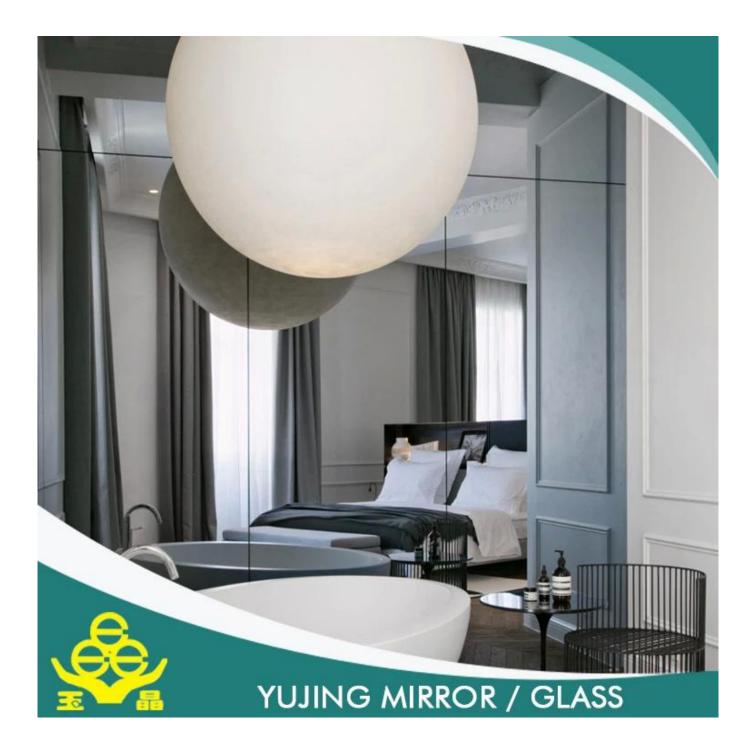

|  |



FANYU

### PRODUCT DESCRIPTION =



### SILVER MIRROR

YUJING SILVER MIRROR IS USED WIDELY AROUND THE WORLD. IT IS PRODUCED WITH HIGH QUALITY CLEAR FLOAT GLASS AND TWO LAYERS OF GREY, YELLOW, GREEN OR OTHER COLORS OF ITALY FENZI PAINT. IT CAN BE SUPPLIED IN STOCK SIZE OR CAN BE CUT AND BEVELED TO SUIT CUSTOMER'S NEEDS.

VARIOUS SHAPES, LIKE FLAT, ROUND, OVAL, U SHAPE, S SHAPE, ETC., AND POLISHED EDGES LIKE ROUND EDGE(ALSO NAMED AS C-EDGE, PENCIL EDGE), AND FLAT EDGE, WAVE EDGE, BEVELED EDGE ETC. CANBE DONE, AND WE ALSO CAN BE DONE AS YOUT DEMANDS.



THE TWO OPTION IS TO MEET YOU



# IT CAN BE APPLIED TO ALL KINDS OF SPACE





### PRODUCT CERTIFICATE



### PRODUCTS PACKAGING

FANYU



FANYU

### ABOUT US



Qingdao Yujing Fanyu Trading Co., Ltd was registered in June, 2014. It is a subsidiary company of the Group, Based on the factories of the Group, we mainly dealing with the exporting.

The main products are: mirrors, glass, processing mirror glass.

The company owns independent import and export rights,the group Company has acquired ISO9001 quality certification system, ISO14001 environmental management certification system, TUV certification, South Korea KS certification, SGS certificate, and glass CCC certificate, etc.

With more than 10 years experience on mirror glass field, qualified RC&QC staffs and workers, imported machines and production lines; enthusiastic and professional sales.