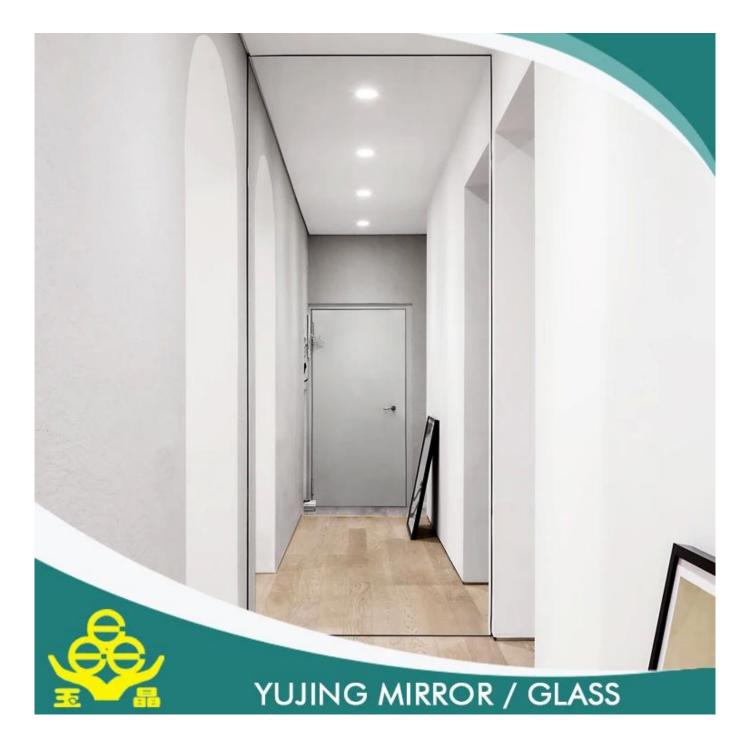

## chinese factory mirror finished silver mirror





### COMMODITIES PARAMETERS

| Thickness       | 2mm,3mm,4mm,5mm,6mm                                   |  |
|-----------------|-------------------------------------------------------|--|
| Size            | 400*3300mm,1830*1220mm,1650*2200mm,1830*2440mm,etc.   |  |
| Shapes          | Flat, oval, U shape, S shape, etc.                    |  |
| Back-coating    | Grey, yellow, green, etc.                             |  |
| Beveled Details | Round edge, flat edge, wave edge, belvelde edge, etc. |  |

| Description   | 2mm 3mm 4mm 5mm 6mm 8mm china decorative silver mirror produced with<br>high quality clear float glass and two layers of grey, yellow, green or other<br>colors of Italy FEZI paint. It can be supplied in stock size or can be cut and<br>beveled to suit customer's needs. |  |
|