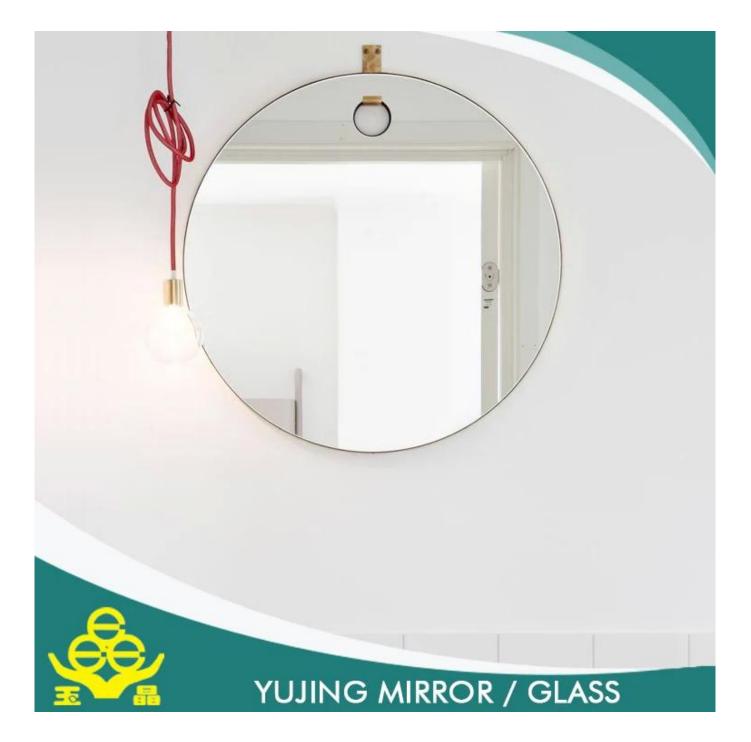

## chinese factory mirror finished silver mirror





### COMMODITIES PARAMETERS

| Thickness       | 2mm,3mm,4mm,5mm,6mm                                   |  |
|-----------------|-------------------------------------------------------|--|
| Size            | 400*3300mm,1830*1220mm,1650*2200mm,1830*2440mm,etc.   |  |
| Shapes          | Flat, oval, U shape, S shape, etc.                    |  |
| Back-coating    | Grey, yellow, green, etc.                             |  |
| Beveled Details | Round edge, flat edge, wave edge, belvelde edge, etc. |  |

| Description   | 2mm 3mm 4mm 5mm 6mm 8mm china decorative silver mirror produced with<br>high quality clear float glass and two layers of grey, yellow, green or other<br>colors of Italy FEZI paint. It can be supplied in stock size or can be cut and<br>beveled to suit customer's needs. |  |
|--