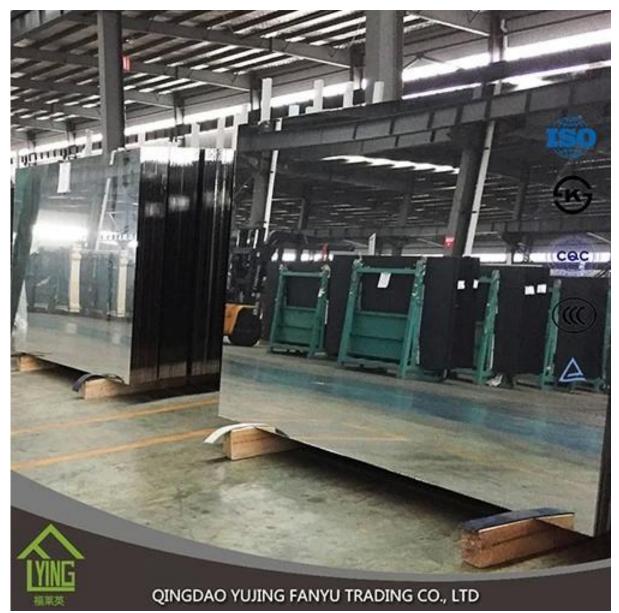

## chinese silver mirror with top quality wholesale

| Thickness   | 6 mm                                                |
|-------------|-----------------------------------------------------|
| Size        | 1220x1830mm, 1650x2200mm, 1830x2440mm, 2134x3300mm. |
| shapes      | Flat, round, oval, etc.                             |
| Colors      | Clear, ultra light, etc.                            |
| Application | wall mirror, decorative, makeup mirror, etc.        |
| Packaging   | Wooden crates, waterproof paper and iron straps.    |
| Delivery    | within 21 days after confirm the order.             |