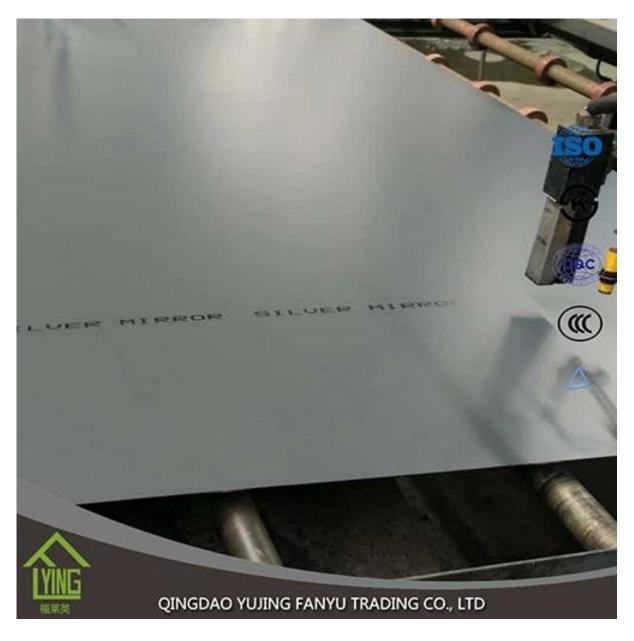

## chinese silver mirror with top quality wholesale

| Thickness   | 6 mm                                                |
|-------------|-----------------------------------------------------|
| Size        | 1220x1830mm, 1650x2200mm, 1830x2440mm, 2134x3300mm. |
| shapes      | Flat, round, oval, etc.                             |
| Colors      | Clear, ultra light, etc.                            |
| Application | wall mirror, decorative, makeup mirror, etc.        |
| Packaging   | Wooden crates, waterproof paper and iron straps.    |
| Delivery    | within 21 days after confirm the order.             |