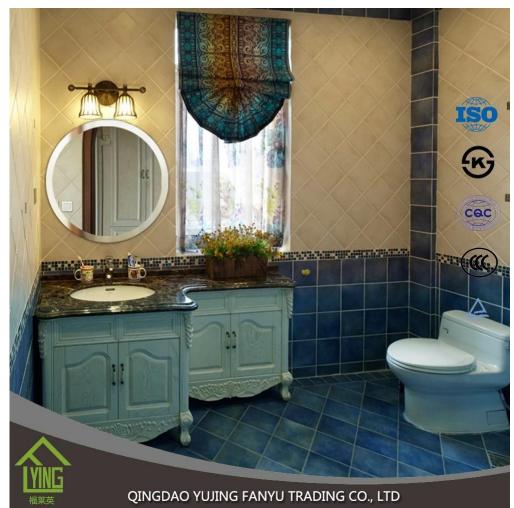

## **Merchandise Show**

Bathroom Mirrors 🗌 add a feeling of depth to any room with silver sheet mirror or aluminum float mirror.

Bathroom Mirror []those shape and size can be designed and produced[]according as customer's demands

Bathroom Mirrors []High quality clear float glass or sheet glass and modern mirror equipment combine to produce competitively priced mirrors of exceptionally high quality.