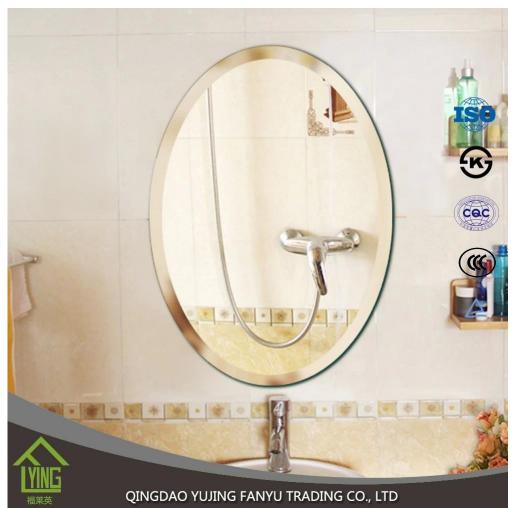

## **Merchandise Show**

Bathroom Mirrors 🗌 add a feeling of depth to any room with silver sheet mirror or aluminum float mirror.

Bathroom Mirror []those shape and size can be designed and produced[]according as customer's demands

Bathroom Mirrors []High quality clear float glass or sheet glass and modern mirror equipment combine to produce competitively priced mirrors of exceptionally high quality.