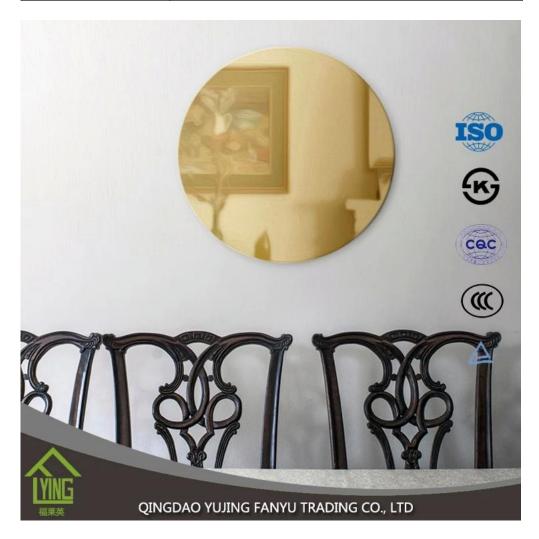

Colored Mirror: Environmentally friendly, Transforms internal spaces with brilliance and perspective, Optical quality and durability

Colored Mirror: Easy processing and installation, Increase the feeling of space and enhances interiors, Coated on the high quality mirror grade float glass, with exactive image

Colored Mirror: Double coated, water-proof paint, Grey paint, bronze paint, or grey paint available, The plating layer is rigid and bonded; the protective layer is impregnable with good erosion-resistant