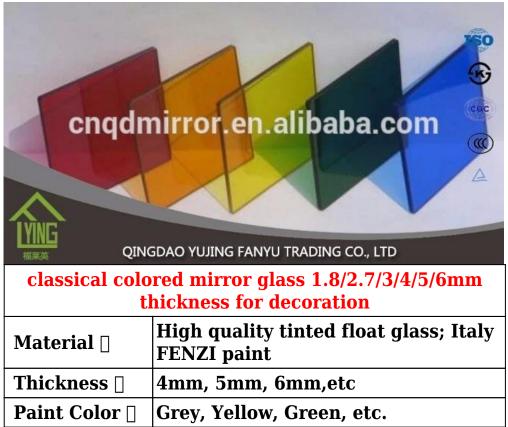

Colored Mirror: Environmentally friendly, Transforms internal spaces with brilliance and perspective, Optical quality and durability

Colored Mirror: Easy processing and installation, Increase the feeling of space and enhances interiors, Coated on the high quality mirror grade float glass, with exactive image

Colored Mirror: Double coated, water-proof paint, Grey paint, bronze paint, or grey paint available, The plating layer is rigid and bonded; the protective layer is impregnable with good erosion-resistant