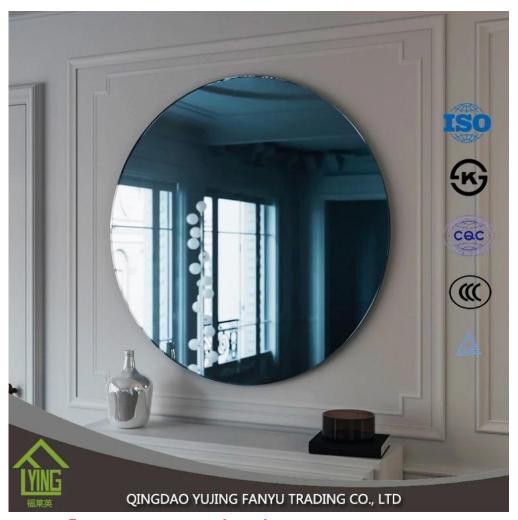

Colored Mirror: Environmentally friendly, Transforms internal spaces with brilliance and perspective, Optical quality and durability

Colored Mirror: Easy processing and installation, Increase the feeling of space and enhances interiors, Coated on the high quality mirror grade float glass, with exactive image

Colored Mirror: Double coated, water-proof paint, Grey paint, bronze paint, or grey paint available, The plating layer is rigid and bonded; the protective layer is impregnable with good erosion-resistant