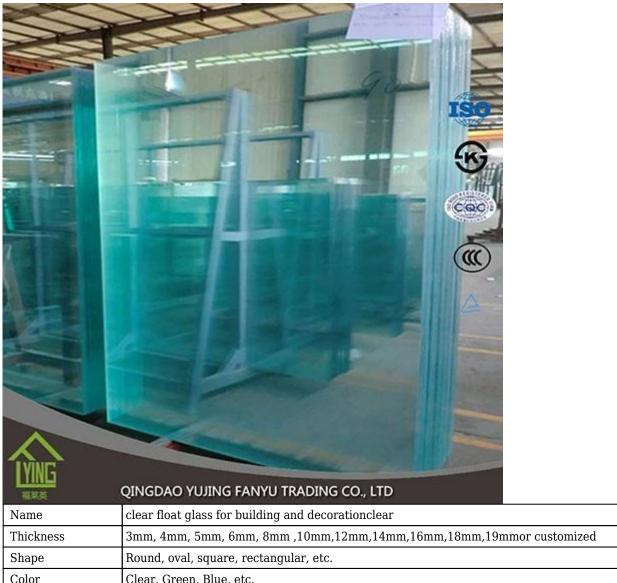

| Name         | clear float glass for building and decorationclear                                                                                                                                                                   |
|--------------|----------------------------------------------------------------------------------------------------------------------------------------------------------------------------------------------------------------------|
| Thickness    | 3mm, 4mm, 5mm, 6mm, 8mm, 10mm, 12mm, 14mm, 16mm, 18mm, 19mmor customized                                                                                                                                             |
| Shape        | Round, oval, square, rectangular, etc.                                                                                                                                                                               |
| Color        | Clear, Green, Blue, etc.                                                                                                                                                                                             |
| Size         | 200 x 400mm, 2400 x 7000mm or customized                                                                                                                                                                             |
| Certificates | EC12150, CCC, etc.                                                                                                                                                                                                   |
| advantage    | 1. High strength: above 4-5 times stronger than annealed glass of equal thickness  2.safety: Once breakage occurs, the glass disintegrates into small cubical fragments, which are relatively harmless to human body |
|              | 3. Excellence thermal stability, which can withstand 300°C abrupt change of temperature                                                                                                                              |