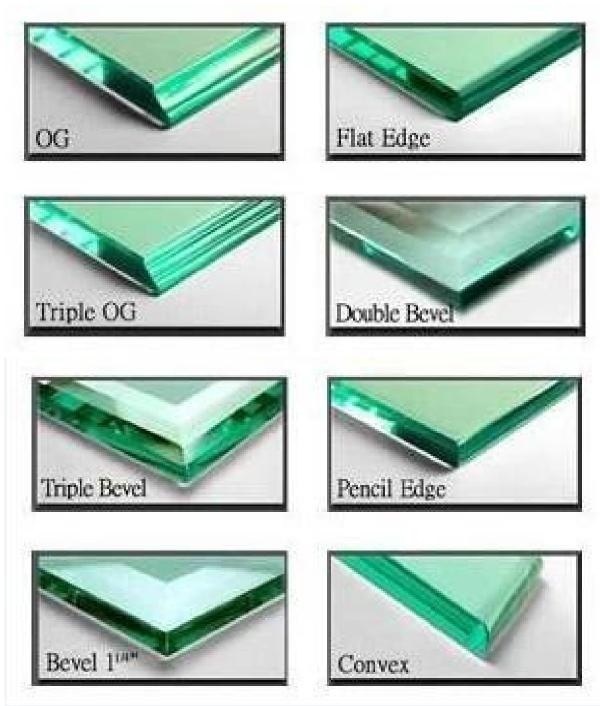

|
| Certificates | EC12150, CCC, etc.                                                                                                                                                                                                   |
| advantage    | 1. High strength: above 4-5 times stronger than annealed glass of equal thickness  2.safety: Once breakage occurs, the glass disintegrates into small cubical fragments, which are relatively harmless to human body |
|              | 3. Excellence thermal stability, which can withstand 300°C abrupt change of temperature                                                                                                                              |

# **Detailed Images**



Packing & Delivery



## **Packaging Details:**

 $\label{lem:paper} \textbf{Fumigation-free strong plywood crate, paper or plastic paper, powder between two glass panels \\$ 

**Delivery Detail:** 

Shipped in 20 days after payment

**Certifications** 



#### **Contact Us:**

Sales - sunny wang

Shouguang Yujing Business&Trading Co., Ltd.







### **FAQ:**

### Why Choose US?

- 1.ISO 9001:2000, TUV, INTERKET approved.
- 2.One of the largest mirror factories allover China.
- 3.Years of suppler of international famous brand reflects our stable and reliable quality.
- 4. Strict quality control system.
- 5. Professional and efficient service.
- 6. Competitive and reasonable offer.
- 7.We want to be your long term partner assist you to provide excellent goods and service to your customer