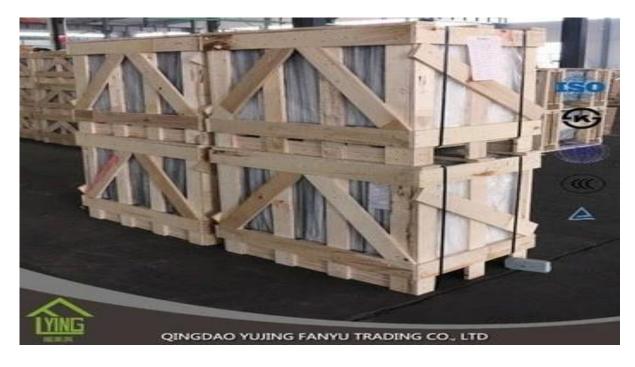

# clear laminated glass stairs and safety laminated wholesale

| Thickness   | 6.38mm, 8.38mm, 10.38mm, 12.38mm, 8.76mm, 10.76mm, 12.76mm      |
|-------------|-----------------------------------------------------------------|
| Size        | 1830x2440mm, 2134x3300mm.                                       |
| Form        | Flat, round, oval, etc.                                         |
| Color       | Clear, ultra light, etc.                                        |
| Application | windows, curtain wall, skylight, sky bridge, furniture, kitchen |
| Packaging   | Wooden crates, waterproof paper and iron straps.                |
| Delivery    | within 30 days after confirm the order.                         |





### Packaging:

Wooden crates, waterproof paper and iron straps.



## **Delivery**:

within 30 days after confirm the order.

#### Contact us:

# Contacts: Ms.Daisy Zhang sales Qingdao Yujing Fanyu Trading Co., Ltd.