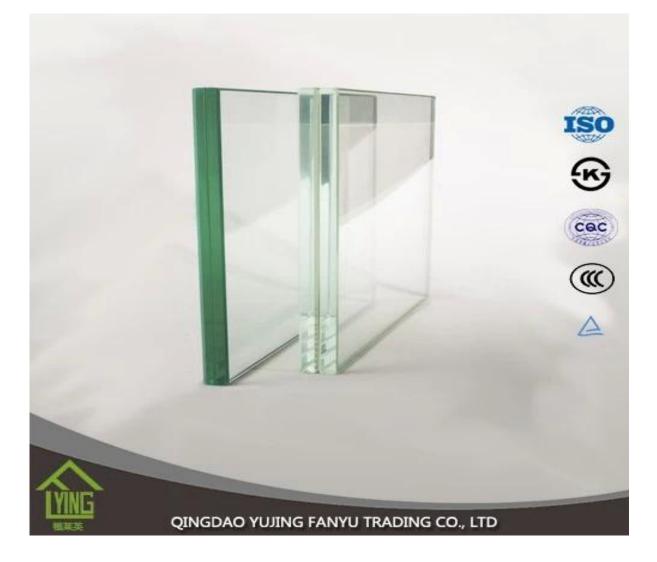

# clear laminated glass stairs and safety laminated wholesale

| Thickness   | 6.38mm, 8.38mm, 10.38mm, 12.38mm, 8.76mm, 10.76mm, 12.76mm      |
|-------------|-----------------------------------------------------------------|
| Size        | 1830x2440mm, 2134x3300mm.                                       |
| Form        | Flat, round, oval, etc.                                         |
| Color       | Clear, ultra light, etc.                                        |
| Application | windows, curtain wall, skylight, sky bridge, furniture, kitchen |
| Packaging   | Wooden crates, waterproof paper and iron straps.                |
| Delivery    | within 30 days after confirm the order.                         |