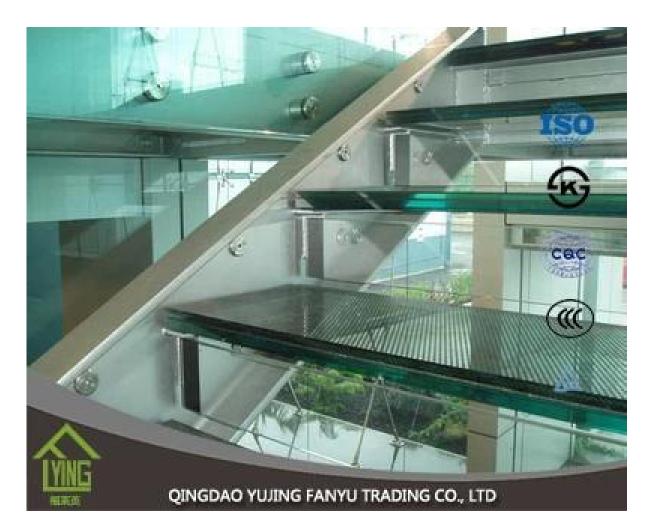

# clear laminated glass stairs and safety laminated wholesale

| Thickness   | 6.38mm, 8.38mm, 10.38mm, 12.38mm, 8.76mm, 10.76mm, 12.76mm      |
|-------------|-----------------------------------------------------------------|
| Size        | 1830x2440mm, 2134x3300mm.                                       |
| Form        | Flat, round, oval, etc.                                         |
| Color       | Clear, ultra light, etc.                                        |
| Application | windows, curtain wall, skylight, sky bridge, furniture, kitchen |
| Packaging   | Wooden crates, waterproof paper and iron straps.                |
| Delivery    | within 30 days after confirm the order.                         |