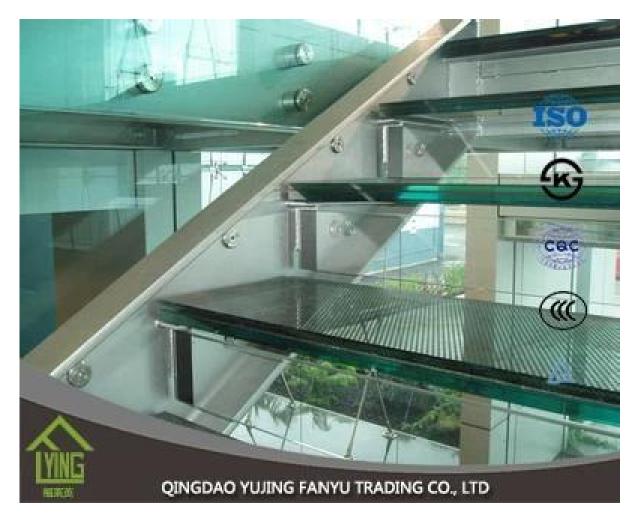

### clear laminated glass

| Thickness   | 6.38mm, 8.38mm, 10.38mm, 12.38mm, 8.76mm, 10.76mm, 12.76mm      |
|-------------|-----------------------------------------------------------------|
| Size        | 1830x2440mm, 2134x3300mm.                                       |
| Form        | Flat, round, oval, etc.                                         |
| Color       | Clear, ultra light, etc.                                        |
| Application | windows, curtain wall, skylight, sky bridge, furniture, kitchen |
| Packaging   | Wooden crates, waterproof paper and iron straps.                |
| Delivery    | within 30 days after confirm the order.                         |