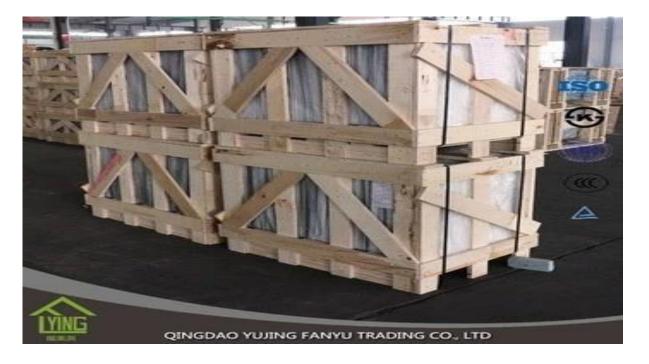

### clear laminated glass

| Thickness   | 6.38mm, 8.38mm, 10.38mm, 12.38mm, 8.76mm, 10.76mm, 12.76mm      |
|-------------|-----------------------------------------------------------------|
| Size        | 1830x2440mm, 2134x3300mm.                                       |
| Form        | Flat, round, oval, etc.                                         |
| Color       | Clear, ultra light, etc.                                        |
| Application | windows, curtain wall, skylight, sky bridge, furniture, kitchen |
| Packaging   | Wooden crates, waterproof paper and iron straps.                |
| Delivery    | within 30 days after confirm the order.                         |





#### Packaging:

Wooden crates, waterproof paper and iron straps.



## Delivery:

within 30 days after confirm the order.

#### Contact us:

# Contacts: Ms.Daisy Zhang sales Qingdao Yujing Fanyu Trading Co., Ltd.



iny2568148290



+8617854286292



daisy@yujinggroup.cn



cn1511737723



daisy@yujinggroup.cn