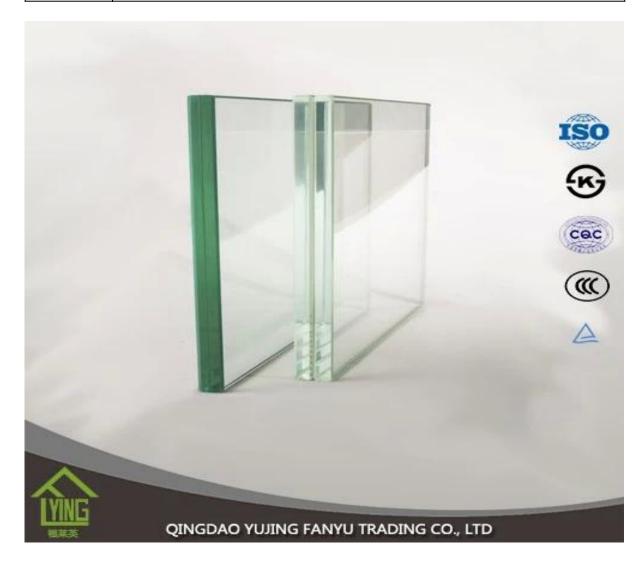

### clear laminated glass

| Thickness   | 6.38mm, 8.38mm, 10.38mm, 12.38mm, 8.76mm, 10.76mm, 12.76mm      |
|-------------|-----------------------------------------------------------------|
| Size        | 1830x2440mm, 2134x3300mm.                                       |
| Form        | Flat, round, oval, etc.                                         |
| Color       | Clear, ultra light, etc.                                        |
| Application | windows, curtain wall, skylight, sky bridge, furniture, kitchen |
| Packaging   | Wooden crates, waterproof paper and iron straps.                |
| Delivery    | within 30 days after confirm the order.                         |