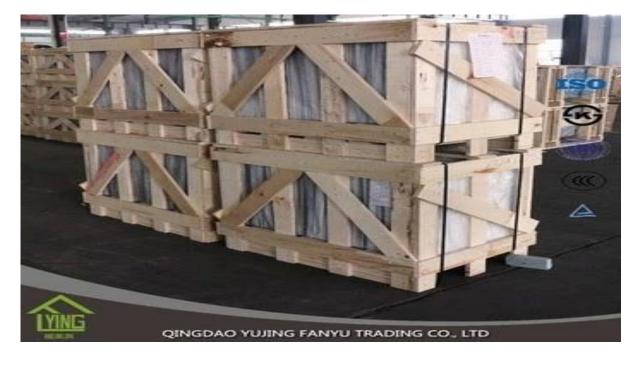

## clear patterned glass decorative figured glass wholesale

| Thickness   | 3 mm, 4 mm, 5 mm, 6 mm, 8 mm, 10 mm              |
|-------------|--------------------------------------------------|
| Size        | 1220x1830mm, 1524x2134mm, 1830x2440mm            |
| Form        | Flat, round, oval, etc.                          |
| Color       | Clear, ultra light, etc.                         |
| Application | The building of the Office door and glass.       |
| Packaging   | Wooden chests, waterproof paper and iron straps. |
| Delivery    | within 30 days of the order confirmation.        |





### Packaging:

Wooden chests, waterproof paper and iron straps.



### **Delivery**:

within 30 days of the order confirmation.

#### Contact us:

# Contacts: Ms.Daisy Zhang sales Qingdao Yujing Fanyu Trading Co., Ltd.