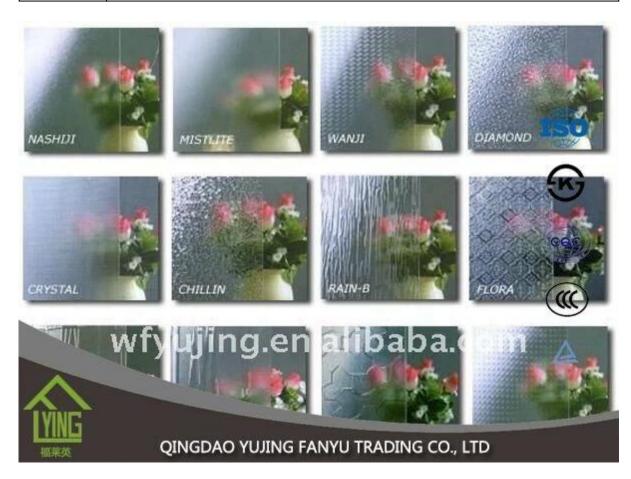

## clear patterned glass decorative figured glass wholesale

| Thickness   | 3 mm, 4 mm, 5 mm, 6 mm, 8 mm, 10 mm              |
|-------------|--------------------------------------------------|
| Size        | 1220x1830mm, 1524x2134mm, 1830x2440mm            |
| Form        | Flat, round, oval, etc.                          |
| Color       | Clear, ultra light, etc.                         |
| Application | The building of the Office door and glass.       |
| Packaging   | Wooden chests, waterproof paper and iron straps. |
| Delivery    | within 30 days of the order confirmation.        |