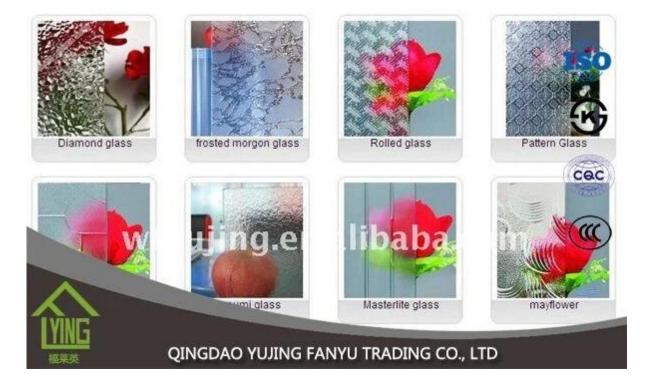

## clear patterned glass decorative figured glass wholesale

| Thickness   | 3 mm, 4 mm, 5 mm, 6 mm, 8 mm, 10 mm              |
|-------------|--------------------------------------------------|
| Size        | 1220x1830mm, 1524x2134mm, 1830x2440mm            |
| Form        | Flat, round, oval, etc.                          |
| Color       | Clear, ultra light, etc.                         |
| Application | The building of the Office door and glass.       |
| Packaging   | Wooden chests, waterproof paper and iron straps. |
| Delivery    | within 30 days of the order confirmation.        |