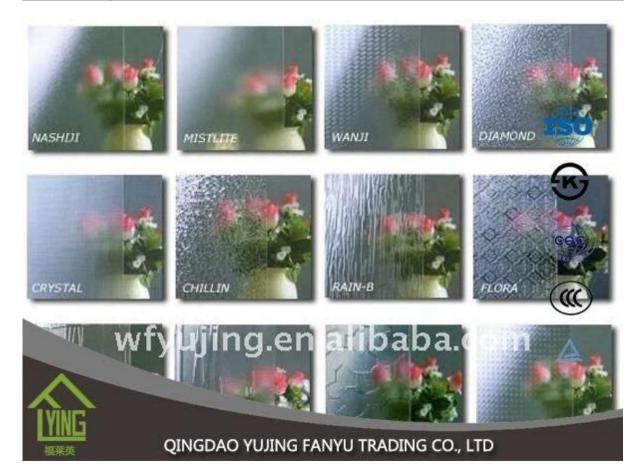

clear patterned glass decorative figured glass

| Thickness   | 3 mm, 4 mm, 5 mm, 6 mm, 8 mm, 10 mm              |
|-------------|--------------------------------------------------|
| Size        | 1220x1830mm, 1524x2134mm, 1830x2440mm            |
| Form        | Flat, round, oval, etc.                          |
| Color       | Clear, ultra light, etc.                         |
| Application | The building of the Office door and glass.       |
| Packaging   | Wooden chests, waterproof paper and iron straps. |
| Delivery    | within 30 days of the order confirmation.        |