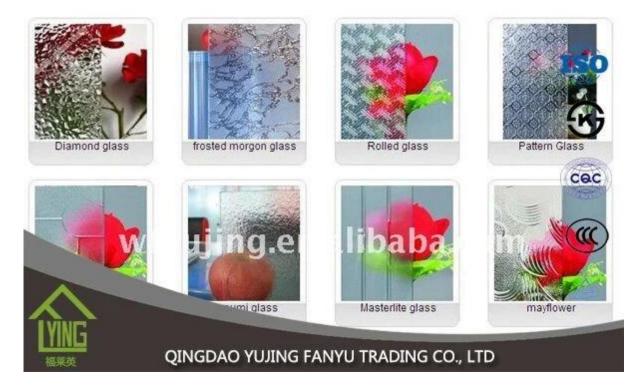

clear patterned glass decorative figured glass

| Thickness   | 3 mm, 4 mm, 5 mm, 6 mm, 8 mm, 10 mm              |
|-------------|--------------------------------------------------|
| Size        | 1220x1830mm, 1524x2134mm, 1830x2440mm            |
| Form        | Flat, round, oval, etc.                          |
| Color       | Clear, ultra light, etc.                         |
| Application | The building of the Office door and glass.       |
| Packaging   | Wooden chests, waterproof paper and iron straps. |
| Delivery    | within 30 days of the order confirmation.        |