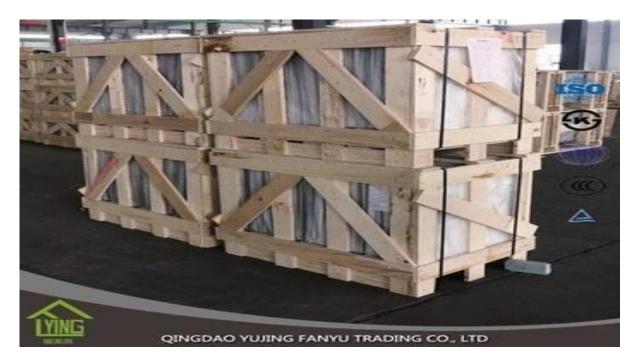

clear patterned glass decorative figured glass

| Thickness   | 3 mm, 4 mm, 5 mm, 6 mm, 8 mm, 10 mm              |
|-------------|--------------------------------------------------|
| Size        | 1220x1830mm, 1524x2134mm, 1830x2440mm            |
| Form        | Flat, round, oval, etc.                          |
| Color       | Clear, ultra light, etc.                         |
| Application | The building of the Office door and glass.       |
| Packaging   | Wooden chests, waterproof paper and iron straps. |
| Delivery    | within 30 days of the order confirmation.        |





## Packaging:

Wooden chests, waterproof paper and iron straps.



## **Delivery**:

within 30 days of the order confirmation.

## Contact us:

## Contacts: Ms.Daisy Zhang sales Qingdao Yujing Fanyu Trading Co., Ltd.



iny2568148290



+8617854286292



S daisy@yujinggroup.cn is cn1511737723





🛯 daisy@yujinggroup.cn \, 🤗 2568148290