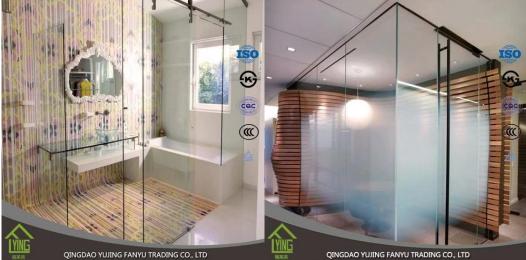

## *Top grade factory price clear tempered glass bathroom shower door glass* **Product Details**

| Product Name | clear tempered glass bathroom shower door glass                                               |
|--------------|-----------------------------------------------------------------------------------------------|
| Thinckness   | 3mm, 4mm, 5mm, 6mm,8mm,10mm,12mm,15mm                                                         |
| Size         | 914*1220mm, 650*1875mm, etc.<br>Min. size: 200 x 200mm, max size: 2400 x 7000mm or customized |
| Shapes       | Flat,bevel,rectangle[]etc                                                                     |
| Application  | Office door glass , building glass ,window glass , carton glass , partition wall glass ,etc   |
| Package      | wooden crates and straps                                                                      |