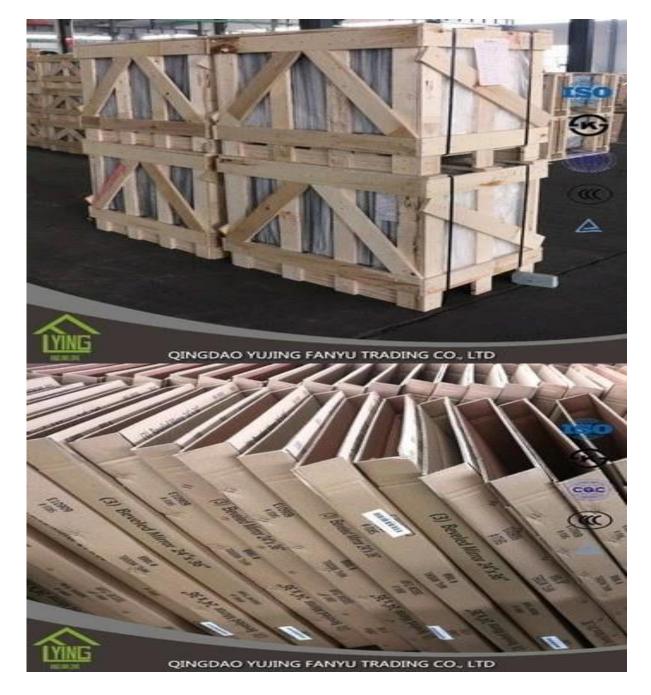

colored mirror furniture glass mirror

| Thickness   | 2mm, 2.5mm, 2.7mm, 3 mm, 4 mm, 5 mm                      |
|-------------|----------------------------------------------------------|
| Size        | 2440x1830mm, 1830x1220mm, 1650x2200mm or customer's need |
| Form        | Flat, round, oval, etc.                                  |
| Color       | grey, green, red, etc.                                   |
| Application | home decorations                                         |
| Packaging   | Wooden crates, waterproof paper and iron straps.         |
| Delivery    | within 30 days after confirm the order.                  |





## Packaging:

Wooden crates, waterproof paper and iron straps.



## **Delivery**:

within 30 days after confirm the order.

## Contact us:

## Contacts: Ms.Daisy Zhang sales Qingdao Yujing Fanyu Trading Co., Ltd.