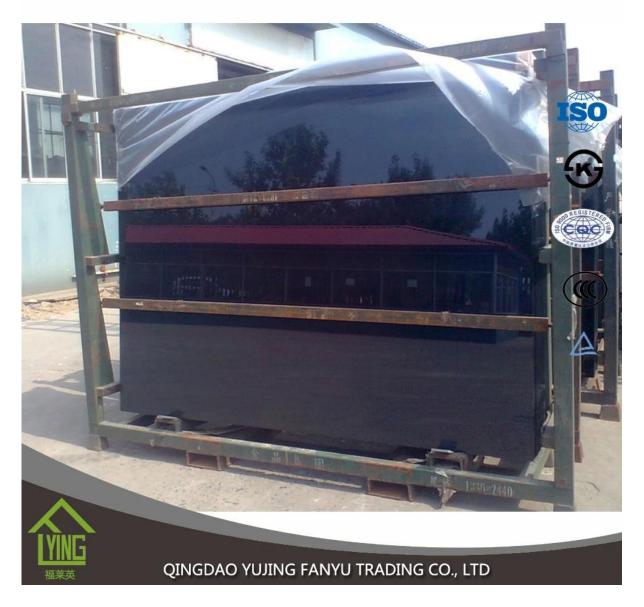

colored mirror furniture glass mirror

| Thickness   | 2mm, 2.5mm, 2.7mm, 3 mm, 4 mm, 5 mm                      |
|-------------|----------------------------------------------------------|
| Size        | 2440x1830mm, 1830x1220mm, 1650x2200mm or customer's need |
| Form        | Flat, round, oval, etc.                                  |
| Color       | grey, green, red, etc.                                   |
| Application | home decorations                                         |
| Packaging   | Wooden crates, waterproof paper and iron straps.         |
| Delivery    | within 30 days after confirm the order.                  |





## Packaging:

Wooden crates, waterproof paper and iron straps.



## **Delivery**:

within 30 days after confirm the order.

## Contact us:

## Contacts: Ms.Daisy Zhang sales Qingdao Yujing Fanyu Trading Co., Ltd.