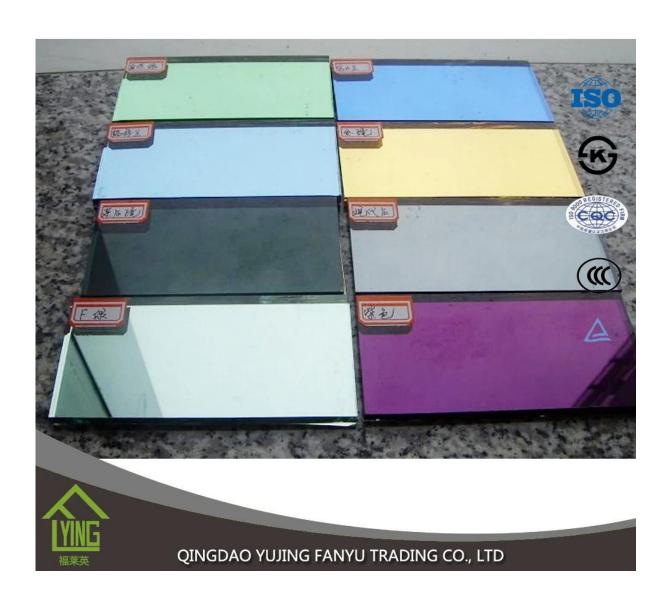

colored mirror furniture glass mirror

| Thickness   | 2mm, 2.5mm, 2.7mm, 3 mm, 4 mm, 5 mm                      |
|-------------|----------------------------------------------------------|
| Size        | 2440x1830mm, 1830x1220mm, 1650x2200mm or customer's need |
| Form        | Flat, round, oval, etc.                                  |
| Color       | grey, green, red, etc.                                   |
| Application | home decorations                                         |
| Packaging   | Wooden crates, waterproof paper and iron straps.         |
| Delivery    | within 30 days after confirm the order.                  |