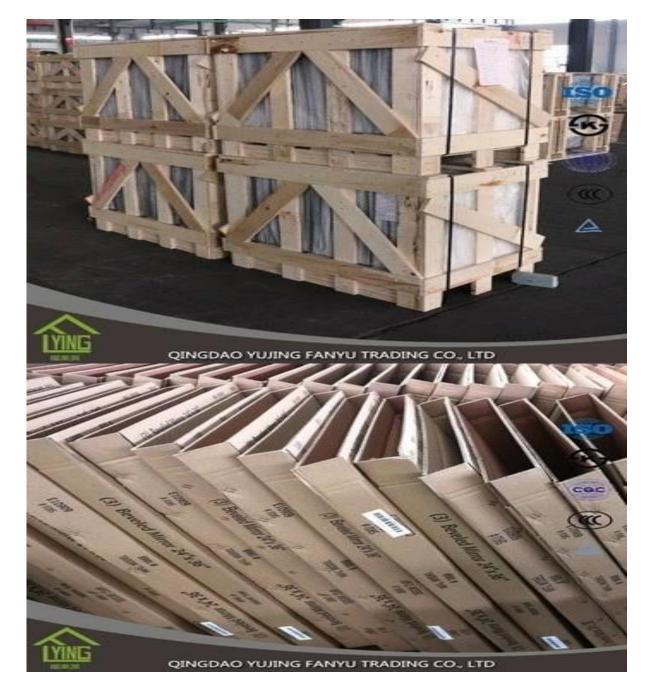

## colored mirror super thin glass mirror

| Thickness   | 4 mm, 5 mm,6mm, 8mm                                      |
|-------------|----------------------------------------------------------|
| Size        | 2440x1830mm, 1830x1220mm, 1650x2200mm or customer's need |
| Form        | Flat, round, oval, etc.                                  |
| Color       | grey, green, red, etc.                                   |
| Application | home decorations                                         |
| Packaging   | Wooden crates, waterproof paper and iron straps.         |
| Delivery    | within 30 days after confirm the order.                  |





### Packaging:

Wooden crates, waterproof paper and iron straps.



#### **Delivery**:

within 30 days after confirm the order.

#### Contact us:

# Contacts: Ms.Daisy Zhang sales Qingdao Yujing Fanyu Trading Co., Ltd.