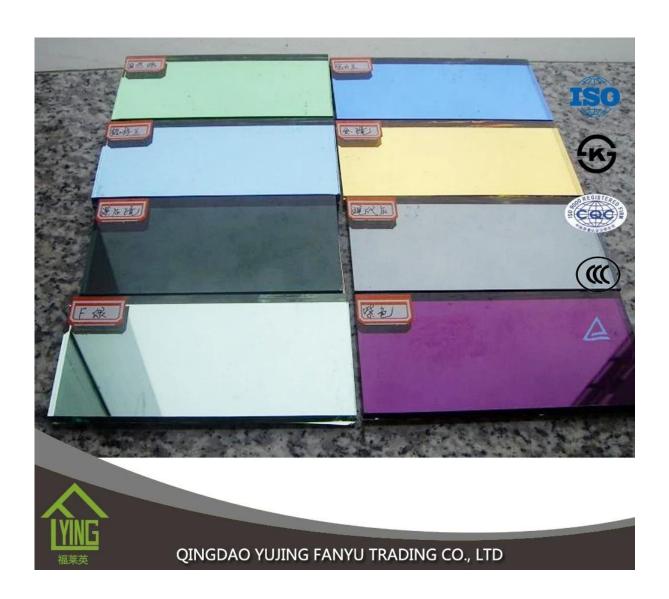

## colored mirror super thin glass mirror

| Thickness   | 4 mm, 5 mm,6mm, 8mm                                      |
|-------------|----------------------------------------------------------|
| Size        | 2440x1830mm, 1830x1220mm, 1650x2200mm or customer's need |
| Form        | Flat, round, oval, etc.                                  |
| Color       | grey, green, red, etc.                                   |
| Application | home decorations                                         |
| Packaging   | Wooden crates, waterproof paper and iron straps.         |
| Delivery    | within 30 days after confirm the order.                  |