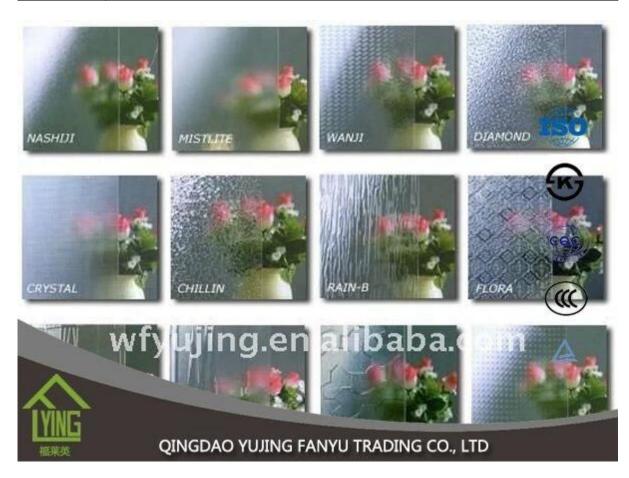

## coloured patterned glass wholesale YUJING glass

| Thickness   | 3 mm, 4 mm, 5 mm, 6 mm, 8 mm, 10 mm              |
|-------------|--------------------------------------------------|
| Size        | 1220x1830mm, 1524x2134mm, 1830x2440mm            |
| Form        | Flat, round, oval, etc.                          |
| Color       | Clear, ultra light, etc.                         |
| Application | The building of the Office door and glass.       |
| Packaging   | Wooden chests, waterproof paper and iron straps. |
| Delivery    | within 30 days of the order confirmation.        |