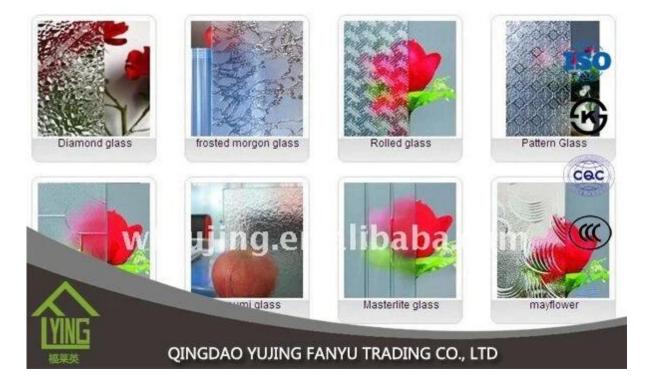

## coloured patterned glass wholesale YUJING glass

| Thickness   | 3 mm, 4 mm, 5 mm, 6 mm, 8 mm, 10 mm              |
|-------------|--------------------------------------------------|
| Size        | 1220x1830mm, 1524x2134mm, 1830x2440mm            |
| Form        | Flat, round, oval, etc.                          |
| Color       | Clear, ultra light, etc.                         |
| Application | The building of the Office door and glass.       |
| Packaging   | Wooden chests, waterproof paper and iron straps. |
| Delivery    | within 30 days of the order confirmation.        |