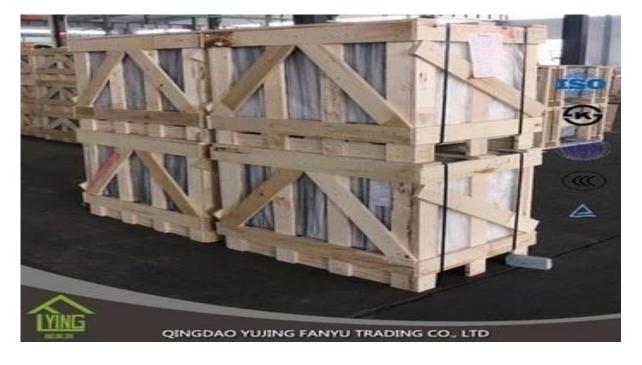

## coloured patterned glass wholesale YUJING glass

| Thickness   | 3 mm, 4 mm, 5 mm, 6 mm, 8 mm, 10 mm              |
|-------------|--------------------------------------------------|
| Size        | 1220x1830mm, 1524x2134mm, 1830x2440mm            |
| Form        | Flat, round, oval, etc.                          |
| Color       | Clear, ultra light, etc.                         |
| Application | The building of the Office door and glass.       |
| Packaging   | Wooden chests, waterproof paper and iron straps. |
| Delivery    | within 30 days of the order confirmation.        |





### Packaging:

Wooden chests, waterproof paper and iron straps.



### **Delivery**:

within 30 days of the order confirmation.

#### Contact us:

# Contacts: Ms.Daisy Zhang sales Qingdao Yujing Fanyu Trading Co., Ltd.