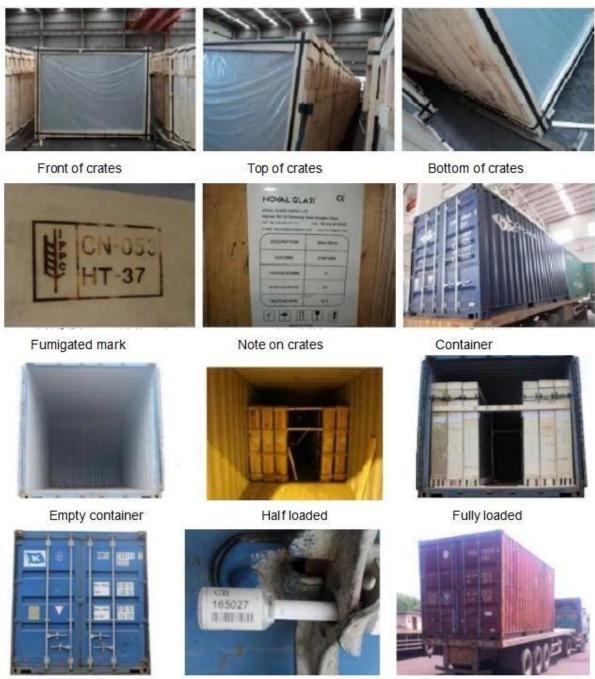

## Packaging & delivery

Closing container

Sealing

Delivery

## **Packaging Details:**

wooden crate, with paper between two pieces, or your question.

**Delivery detail:** 

## within 15 days of receipt of the deposit or the L/C

**Please contact us:** 

Sales - sunny wang

Shouguang Yujing Business&Trading Co., Ltd.