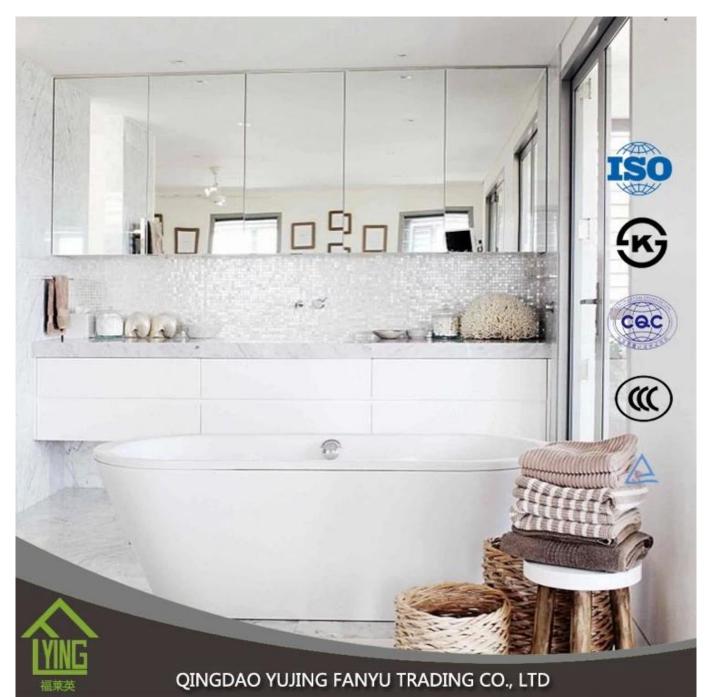

| Benefits       | <ol> <li>the surface of the mirror is clear and crisp, clear and true-to-life<br/>picture.</li> <li>the plating layer is rigid and bond and the protective layer<br/>impregnable with good erosion resistance.</li> <li>high quality clear float glass and high-tech equipment combine to<br/>make mirrors of the wonderful feeling of exceptionally high quality<br/>produce.</li> </ol> |
|----------------|-------------------------------------------------------------------------------------------------------------------------------------------------------------------------------------------------------------------------------------------------------------------------------------------------------------------------------------------------------------------------------------------|
| Property       | Clear and precise images, acid-resistance, moisture resistance                                                                                                                                                                                                                                                                                                                            |
| Function       | <ol> <li>to improve the optical quality and the life of the mirror to increase<br/>by significantly improved resistance to corrosion;</li> <li>adding a sense of depth to any room;</li> <li>increase the aesthetic effects of buildings.</li> </ol>                                                                                                                                      |
| Thickness      | 2-6 mm                                                                                                                                                                                                                                                                                                                                                                                    |
| Sizes          | measuring 1830 mm, 2440 * 2200 * 1650 mm 3300mm 2134 *, etc.                                                                                                                                                                                                                                                                                                                              |
| Colors         | clear, bronze, gray and other colors                                                                                                                                                                                                                                                                                                                                                      |
| Back-coating   | Grey, green, etc.                                                                                                                                                                                                                                                                                                                                                                         |
| Main customers | IKEA, B & Q, Wal-Mart, etc.                                                                                                                                                                                                                                                                                                                                                               |
| Code-squirting | Workable                                                                                                                                                                                                                                                                                                                                                                                  |
| Application    | <ol> <li>decorations, furniture.</li> <li>applied as rearview mirror-bathroom mirror, make up mirror, optical mirror,</li> <li>etc.</li> </ol>                                                                                                                                                                                                                                            |

**Detailed images** 