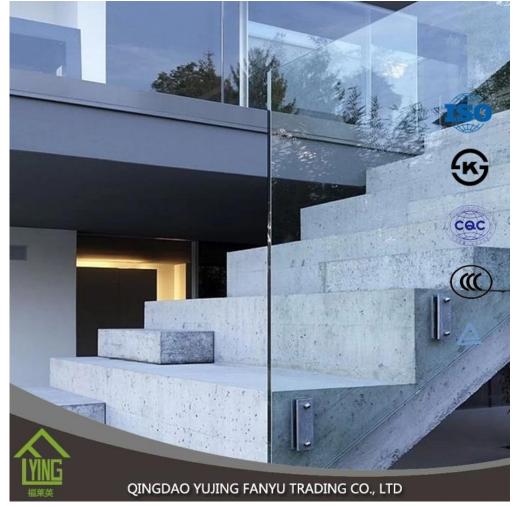

### **Product Description**

**Tempered glass** (toughened glass) 4-5 times stronger than annealed glass of equal thickness.Yujing tempered glass is a kind of safety glass that is very popular in building,decoration and automobile field.All work done on glass(beveling, cutting,bending,etc)must be done before tempering.

| 職業英          | QINGDAO YUJING FANYU TRADING CO., LTD                                                                                                                                                                                                                                                                                                     |
|--------------|-------------------------------------------------------------------------------------------------------------------------------------------------------------------------------------------------------------------------------------------------------------------------------------------------------------------------------------------|
| Name         | convenient tempered glass for commercial building                                                                                                                                                                                                                                                                                         |
| Thickness    | 3mm, 4mm, 5mm, 6mm, 8mm ,10mm,12mm,14mm,16mm,18mm,19mmor customized                                                                                                                                                                                                                                                                       |
| Shape        | Round, oval, square, rectangular, etc.                                                                                                                                                                                                                                                                                                    |
| Color        | Clear, Green, Blue, etc.                                                                                                                                                                                                                                                                                                                  |
| Size         | 200 x 400mm, 2400 x 7000mm or customized                                                                                                                                                                                                                                                                                                  |
| Certificates | EC12150, CCC, etc.                                                                                                                                                                                                                                                                                                                        |
| advantage    | <ol> <li>High strength: above 4-5 times stronger than annealed glass of equal thickness</li> <li>safety: Once breakage occurs, the glass disintegrates into small cubical fragments, which are relatively harmless to human body</li> <li>Excellence thermal stability, which can withstand 300°C abrupt change of temperature</li> </ol> |