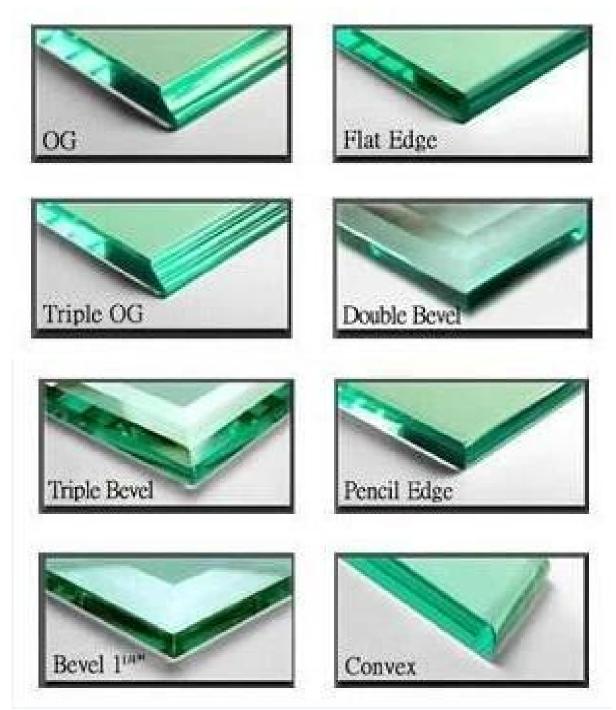

|
| Certificates | EC12150, CCC, etc.                                                                                                                                                                                                                                                                                                                        |
| advantage    | <ol> <li>High strength: above 4-5 times stronger than annealed glass of equal thickness</li> <li>safety: Once breakage occurs, the glass disintegrates into small cubical fragments, which are relatively harmless to human body</li> <li>Excellence thermal stability, which can withstand 300°C abrupt change of temperature</li> </ol> |

# Detailed Images



**Packing & Delivery** 



## **Packaging Details:**

Fumigation-free strong plywood crate,paper or plastic paper,powder between two glass panels Delivery Detail: Shipped in 20 days after payment

Certifications



#### **Contact Us:**

#### Sales - sunny wang

## Shouguang Yujing Business&Trading Co., Ltd.



FAQ:

Why Choose US?

1.ISO 9001:2000, TUV, INTERKET approved.

2.One of the largest mirror factories allover China.

**3.Years of suppler of international famous brand reflects our stable and reliable quality.** 

4.Strict quality control system.

**5.Professional and efficient service.** 

**6.Competitive and reasonable offer.** 

7.We want to be your long term partner assist you to provide excellent goods and service to your customer.