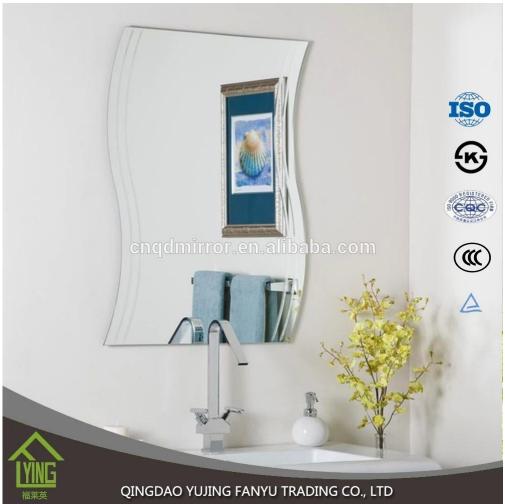

## **Merchandise Show**

Bathroom Mirrors 🗌 add a feeling of depth to any room with silver sheet mirror or aluminum float mirror.

Bathroom Mirror []those shape and size can be designed and produced[]according as customer's demands

Bathroom Mirrors []High quality clear float glass or sheet glass and modern mirror equipment combine to produce competitively priced mirrors of exceptionally high quality.