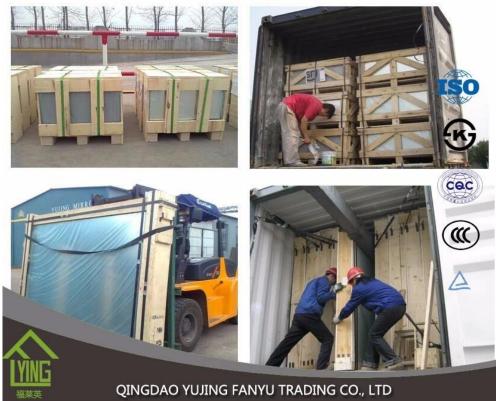

## Packing & Delivery

Packing: Standard seaworthy wooden crates with moisture-proof paper interleaved between two sheets

Delivery: Within 15 days after receiving 30% deposit or L/C at sight