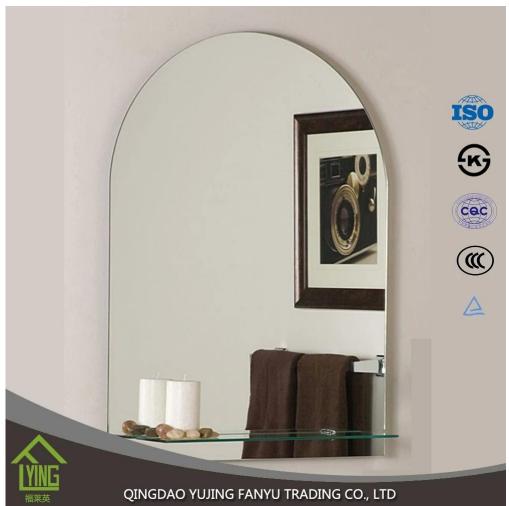

Merchandise Show

Aluminum Mirrors are available in either silver or aluminum and suit all atmospheric conditions.

Aluminum Mirror []The plating layer is rigid and bond and the protective layer impregnable with good erosion-resistance.

The aluminum mirror surface is clear and bright, giving distinct and lifelike image.