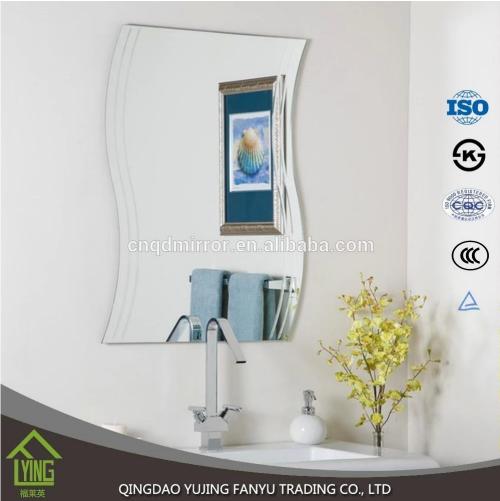

Merchandise Show

Aluminum Mirrors are available in either silver or aluminum and suit all atmospheric conditions.

Aluminum Mirror []The plating layer is rigid and bond and the protective layer impregnable with good erosion-resistance.

The aluminum mirror surface is clear and bright, giving distinct and lifelike image.