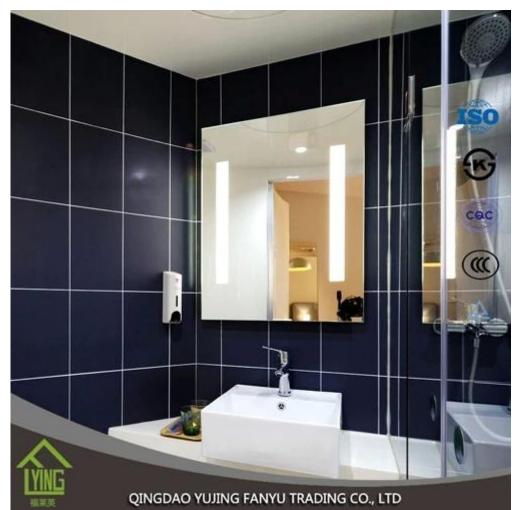

Merchandise Show

Aluminum Mirrors are available in either silver or aluminum and suit all atmospheric conditions.

Aluminum Mirror []The plating layer is rigid and bond and the protective layer impregnable with good erosion-resistance.

The aluminum mirror surface is clear and bright, giving distinct and lifelike image.