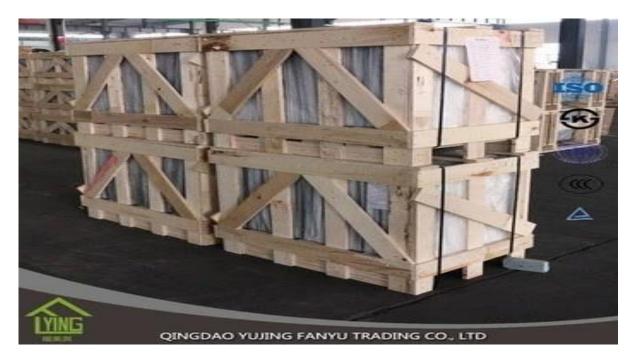

## cosmetic mirror glass mirror Yujing factory wholesale

| Thickness   | 3 mm, 4 mm, 5 mm, 6 mm, 8 mm, 10 mm              |
|-------------|--------------------------------------------------|
| Size        | 1220x1830mm, 1524x2134mm, 1830x2440mm            |
| Form        | Flat, round, oval, etc.                          |
| Color       | Clear, ultra lights, etc.                        |
| Application | Makeup mirror, mirror on the wall.               |
| Packaging   | Wooden chests, waterproof paper and iron straps. |
| Delivery    | 30 days within the receipt.                      |

## Packaging:

Wooden chests, waterproof paper and iron straps.

**Delivery**: 30 days within the receipt.