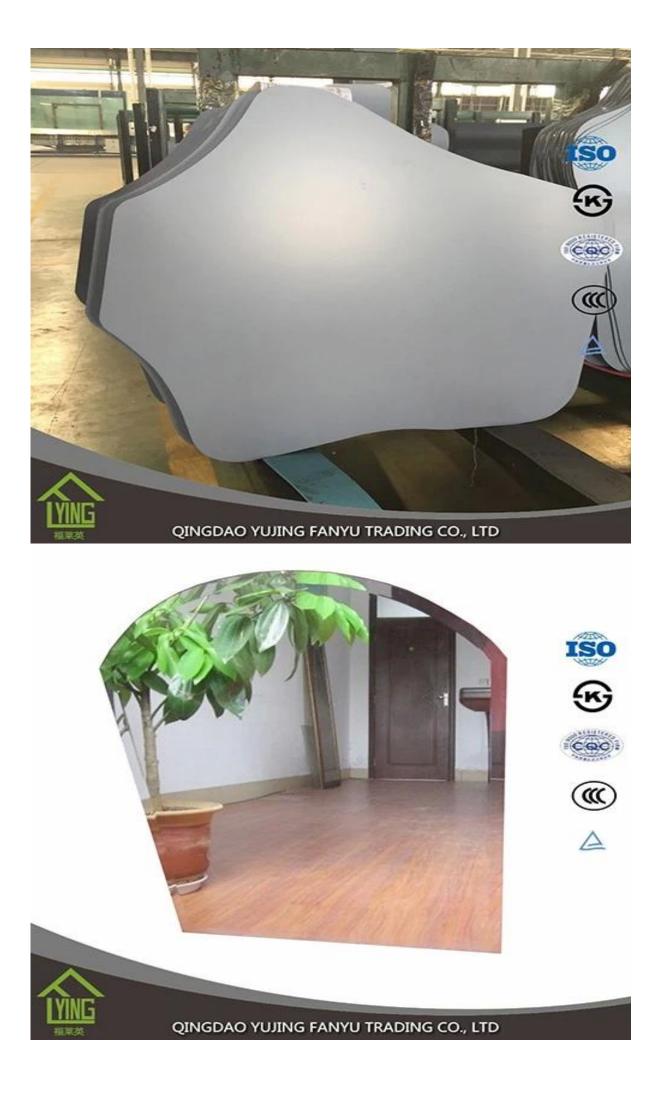

## cosmetic mirror glass mirror Yujing factory wholesale

| Thickness   | 3 mm, 4 mm, 5 mm, 6 mm, 8 mm, 10 mm              |
|-------------|--------------------------------------------------|
| Size        | 1220x1830mm, 1524x2134mm, 1830x2440mm            |
| Form        | Flat, round, oval, etc.                          |
| Color       | Clear, ultra lights, etc.                        |
| Application | Makeup mirror, mirror on the wall.               |
| Packaging   | Wooden chests, waterproof paper and iron straps. |
| Delivery    | 30 days within the receipt.                      |