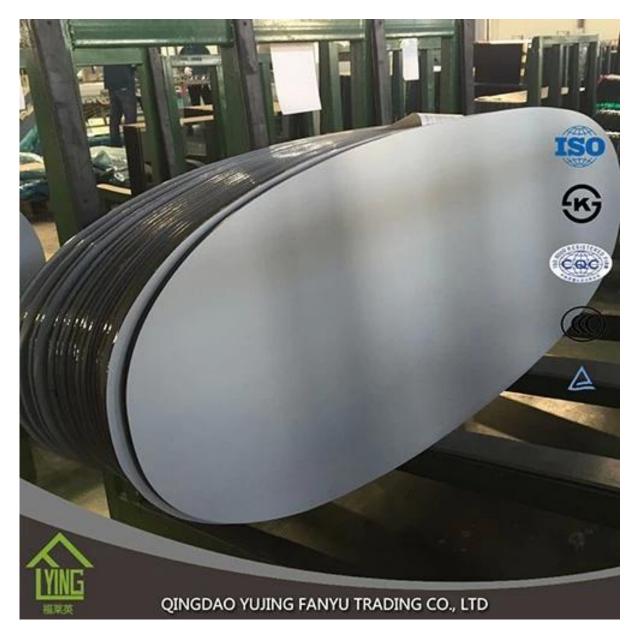

## cosmetic mirror glass mirror Yujing factory wholesale

| Thickness   | 3 mm, 4 mm, 5 mm, 6 mm, 8 mm, 10 mm              |
|-------------|--------------------------------------------------|
| Size        | 1220x1830mm, 1524x2134mm, 1830x2440mm            |
| Form        | Flat, round, oval, etc.                          |
| Color       | Clear, ultra lights, etc.                        |
| Application | Makeup mirror, mirror on the wall.               |
| Packaging   | Wooden chests, waterproof paper and iron straps. |
| Delivery    | 30 days within the receipt.                      |