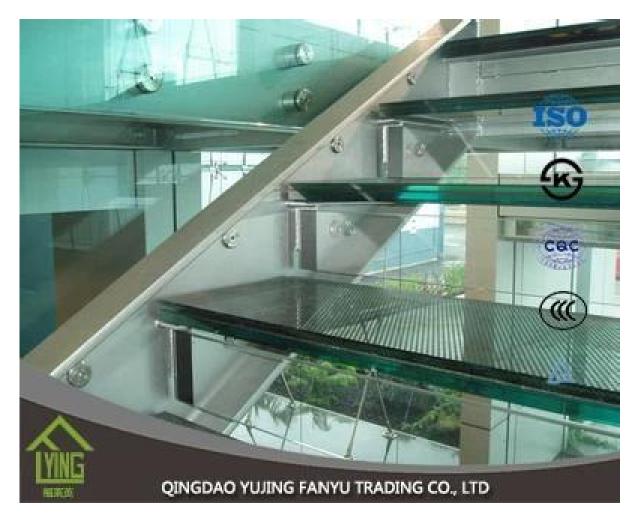

# craft decorative laminated glass China supplier wholesale

| Thickness   | 6.38mm, 8.38mm, 10.38mm, 12.38mm, 8.76mm, 10.76mm, 12.76mm      |
|-------------|-----------------------------------------------------------------|
| Size        | 1830x2440mm, 2134x3300mm.                                       |
| Form        | Flat, round, oval, etc.                                         |
| Color       | Clear, ultra light, etc.                                        |
| Application | windows, curtain wall, skylight, sky bridge, furniture, kitchen |
| Packaging   | Wooden crates, waterproof paper and iron straps.                |
| Delivery    | within 30 days after confirm the order.                         |