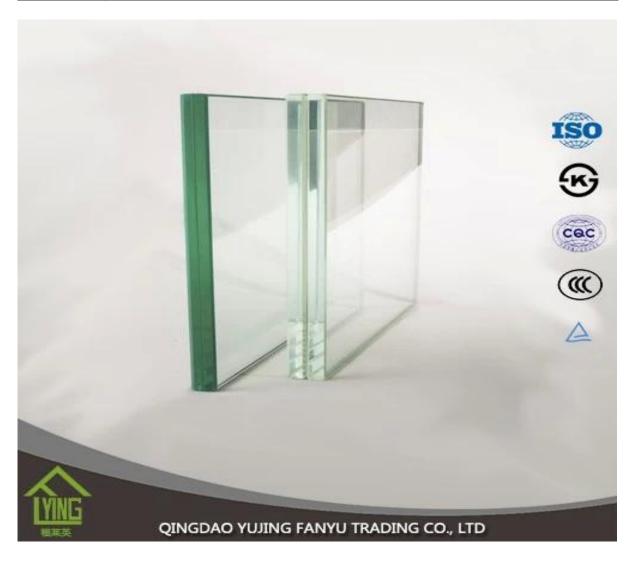

# craft decorative laminated glass China supplier wholesale

| Thickness   | 6.38mm, 8.38mm, 10.38mm, 12.38mm, 8.76mm, 10.76mm, 12.76mm      |
|-------------|-----------------------------------------------------------------|
| Size        | 1830x2440mm, 2134x3300mm.                                       |
| Form        | Flat, round, oval, etc.                                         |
| Color       | Clear, ultra light, etc.                                        |
| Application | windows, curtain wall, skylight, sky bridge, furniture, kitchen |
| Packaging   | Wooden crates, waterproof paper and iron straps.                |
| Delivery    | within 30 days after confirm the order.                         |