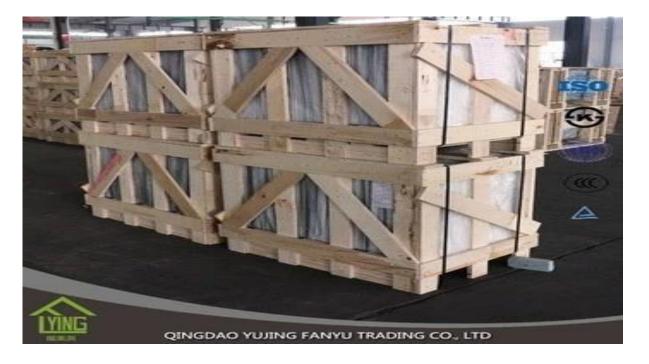

# craft decorative laminated glass China supplier wholesale

| Thickness   | 6.38mm, 8.38mm, 10.38mm, 12.38mm, 8.76mm, 10.76mm, 12.76mm      |
|-------------|-----------------------------------------------------------------|
| Size        | 1830x2440mm, 2134x3300mm.                                       |
| Form        | Flat, round, oval, etc.                                         |
| Color       | Clear, ultra light, etc.                                        |
| Application | windows, curtain wall, skylight, sky bridge, furniture, kitchen |
| Packaging   | Wooden crates, waterproof paper and iron straps.                |
| Delivery    | within 30 days after confirm the order.                         |





### Packaging:

Wooden crates, waterproof paper and iron straps.



## Delivery:

within 30 days after confirm the order.

#### Contact us:

# Contacts: Ms.Daisy Zhang sales Qingdao Yujing Fanyu Trading Co., Ltd.



iny2568148290



+8617854286292



daisy@yujinggroup.cn



cn1511737723



daisy@yujinggroup.cn