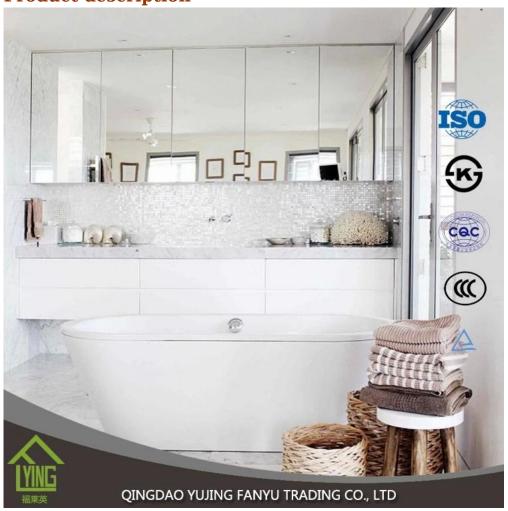

**Product description** 

YUJING silver mirror is wide in South Asia and Southeast Asia, Africa, South America, Middle East, and so on. It is usually produced with clear glass top or other colors of Italy FENZI paint.

YUJING silver mirror can wait in the size of the stock or can cut and bevel customer needs.

| Name of<br>Product | custom high degree security bathroom mirror laundry room                                                                                                                                                                                                      |
|--------------------|---------------------------------------------------------------------------------------------------------------------------------------------------------------------------------------------------------------------------------------------------------------|
| Certification      | ISO 9001:2000, TUV, INTERKET, KS                                                                                                                                                                                                                              |
| Description        | Yujing silver mirror is produced through an environmentally friendly process, using a clear or tinted float glass of exceptionally high quality and durability. It is coated with a lead-free and copper-free silver film and two layers of waterproof paint. |
| Benefits           | <ol> <li>the surface of the mirror is clear and crisp, clear and true-to-life picture.</li> <li>the plating layer is rigid and bond and the protective layer impregnable with good erosion resistance.</li> </ol>                                             |
|                    | 3. high quality clear float glass and high-tech equipment combine to make mirrors of the wonderful feeling of exceptionally high quality produce.                                                                                                             |
| Property           | Clear and precise images, acid-resistance, moisture resistance                                                                                                                                                                                                |

| Function        | <ol> <li>to improve the optical quality and the life of the mirror to increase by significantly improved resistance to corrosion;</li> <li>adding a sense of depth to any room;</li> </ol> |
|-----------------|--------------------------------------------------------------------------------------------------------------------------------------------------------------------------------------------|
|                 | 3. increase the aesthetic effects of buildings.                                                                                                                                            |
| Thickness       | 2-6 mm                                                                                                                                                                                     |
| Sizes           | 60 * 80 cm, 60 * 90 cm, 50 * 70 cm, 70 * 50 cm, 60 * 45 cm, D60cm, etc.                                                                                                                    |
| Colors          | clear, bronze, gray and other colors                                                                                                                                                       |
| Back-coating    | Grey, etc.                                                                                                                                                                                 |
| Oblique Details | Many shapes for you the choice: round edge (also listed as C-edge, pencil edge), flat edge, bevel, etc                                                                                     |
| Code-squirting  | Workable                                                                                                                                                                                   |
| Application     | decorations, furniture.     applied as rearview mirror-bathroom mirror, make up mirror, optical mirror,     etc.                                                                           |