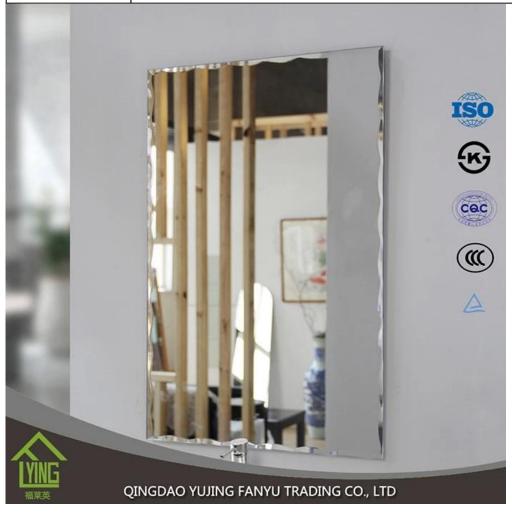

| Function        | <ol> <li>to improve the optical quality and the life of the mirror to increase by significantly improved resistance to corrosion;</li> <li>adding a sense of depth to any room;</li> </ol> |
|-----------------|--------------------------------------------------------------------------------------------------------------------------------------------------------------------------------------------|
|                 | 3. increase the aesthetic effects of buildings.                                                                                                                                            |
| Thickness       | 2-6 mm                                                                                                                                                                                     |
| Sizes           | 60 * 80 cm, 60 * 90 cm, 50 * 70 cm, 70 * 50 cm, 60 * 45 cm, D60cm, etc.                                                                                                                    |
| Colors          | clear, bronze, gray and other colors                                                                                                                                                       |
| Back-coating    | Grey, etc.                                                                                                                                                                                 |
| Oblique Details | Many shapes for you the choice: round edge (also listed as C-edge, pencil edge), flat edge, bevel, etc                                                                                     |
| Code-squirting  | Workable                                                                                                                                                                                   |
| Application     | decorations, furniture.     applied as rearview mirror-bathroom mirror, make up mirror, optical mirror,     etc.                                                                           |