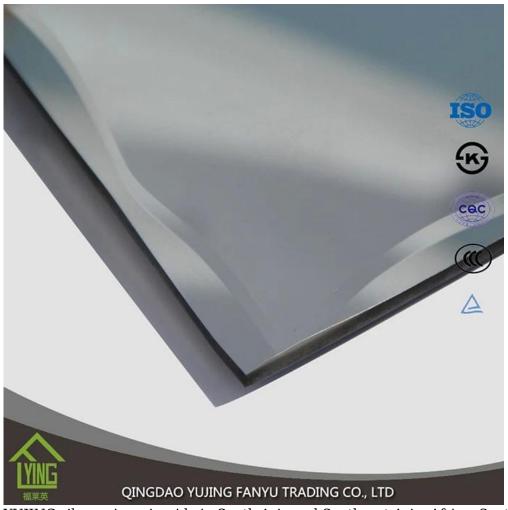

**Product description** 

YUJING silver mirror is wide in South Asia and Southeast Asia, Africa, South America, Middle East, and so on. It is usually produced with clear glass top or other colors of Italy FENZI paint.

YUJING silver mirror can wait in the size of the stock or can cut and bevel customer needs.

| Name of<br>Product | custom high degree security bathroom mirror laundry room                                                                                                                                                                                                      |
|--------------------|---------------------------------------------------------------------------------------------------------------------------------------------------------------------------------------------------------------------------------------------------------------|
| Certification      | ISO 9001:2000, TUV, INTERKET, KS                                                                                                                                                                                                                              |
| Description        | Yujing silver mirror is produced through an environmentally friendly process, using a clear or tinted float glass of exceptionally high quality and durability. It is coated with a lead-free and copper-free silver film and two layers of waterproof paint. |
| Benefits           | <ol> <li>the surface of the mirror is clear and crisp, clear and true-to-life picture.</li> <li>the plating layer is rigid and bond and the protective layer impregnable with good erosion resistance.</li> </ol>                                             |
|                    | 3. high quality clear float glass and high-tech equipment combine to make mirrors of the wonderful feeling of exceptionally high quality produce.                                                                                                             |
| Property           | Clear and precise images, acid-resistance, moisture resistance                                                                                                                                                                                                |