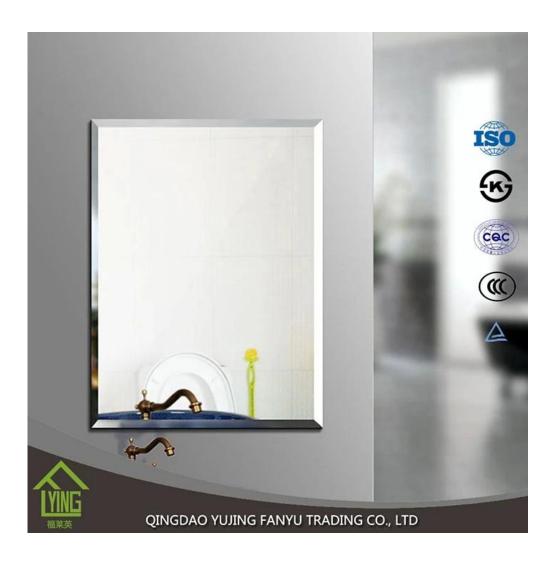

**Product description** 

YUJING silver mirror is wide in South Asia and Southeast Asia, Africa, South America, Middle East, and so on. It is usually produced with clear glass top or other colors of Italy FENZI paint.

YUJING silver mirror can wait in the size of the stock or can cut and bevel customer needs.

| Name of<br>Product | custom high degree security bathroom mirror laundry room                                                                                                                                                                                                      |
|--------------------|---------------------------------------------------------------------------------------------------------------------------------------------------------------------------------------------------------------------------------------------------------------|
| Certification      | ISO 9001:2000, TUV, INTERKET, KS                                                                                                                                                                                                                              |
| Description        | Yujing silver mirror is produced through an environmentally friendly process, using a clear or tinted float glass of exceptionally high quality and durability. It is coated with a lead-free and copper-free silver film and two layers of waterproof paint. |
| Benefits           | <ol> <li>the surface of the mirror is clear and crisp, clear and true-to-life picture.</li> <li>the plating layer is rigid and bond and the protective layer impregnable with good erosion resistance.</li> </ol>                                             |
|                    | 3. high quality clear float glass and high-tech equipment combine to make mirrors of the wonderful feeling of exceptionally high quality produce.                                                                                                             |
| Property           | Clear and precise images, acid-resistance, moisture resistance                                                                                                                                                                                                |

| Function        | <ol> <li>to improve the optical quality and the life of the mirror to increase by significantly improved resistance to corrosion;</li> <li>adding a sense of depth to any room;</li> </ol> |
|-----------------|--------------------------------------------------------------------------------------------------------------------------------------------------------------------------------------------|
|                 | 3. increase the aesthetic effects of buildings.                                                                                                                                            |
| Thickness       | 2-6 mm                                                                                                                                                                                     |
| Sizes           | 60 * 80 cm, 60 * 90 cm, 50 * 70 cm, 70 * 50 cm, 60 * 45 cm, D60cm, etc.                                                                                                                    |
| Colors          | clear, bronze, gray and other colors                                                                                                                                                       |
| Back-coating    | Grey, etc.                                                                                                                                                                                 |
| Oblique Details | Many shapes for you the choice: round edge (also listed as C-edge, pencil edge), flat edge, bevel, etc                                                                                     |
| Code-squirting  | Workable                                                                                                                                                                                   |
| Application     | decorations, furniture.     applied as rearview mirror-bathroom mirror, make up mirror, optical mirror,     etc.                                                                           |