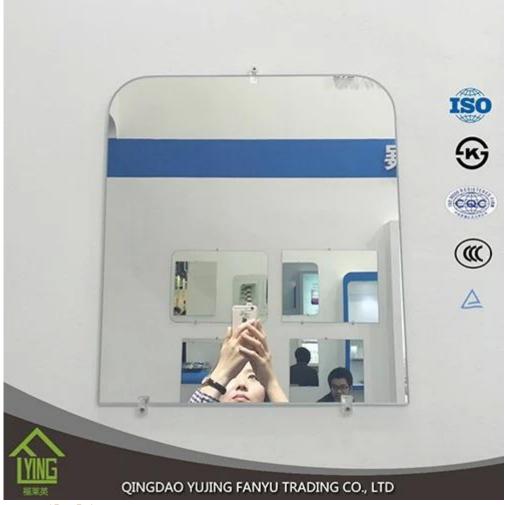

| Function        | <ol> <li>to improve the optical quality and the life of the mirror to increase by significantly improved resistance to corrosion;</li> <li>adding a sense of depth to any room;</li> </ol> |
|-----------------|--------------------------------------------------------------------------------------------------------------------------------------------------------------------------------------------|
|                 | 3. increase the aesthetic effects of buildings.                                                                                                                                            |
| Thickness       | 2-6 mm                                                                                                                                                                                     |
| Sizes           | 60 * 80 cm, 60 * 90 cm, 50 * 70 cm, 70 * 50 cm, 60 * 45 cm, D60cm, etc.                                                                                                                    |
| Colors          | clear, bronze, gray and other colors                                                                                                                                                       |
| Back-coating    | Grey, etc.                                                                                                                                                                                 |
| Oblique Details | Many shapes for you the choice: round edge (also listed as C-edge, pencil edge), flat edge, bevel, etc                                                                                     |
| Code-squirting  | Workable                                                                                                                                                                                   |
| Application     | decorations, furniture.     applied as rearview mirror-bathroom mirror, make up mirror, optical mirror,     etc.                                                                           |