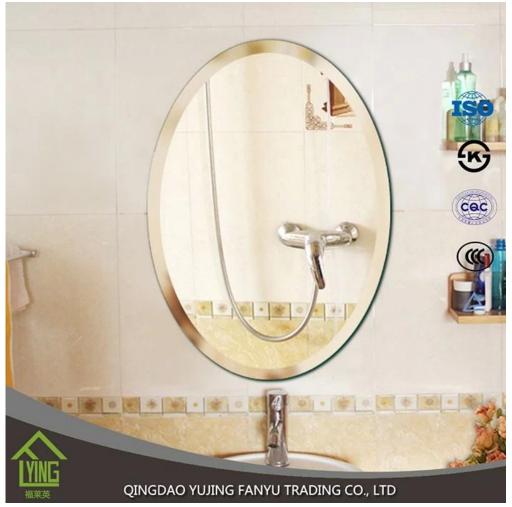

**Product description** 

YUJING silver mirror is wide in South Asia and Southeast Asia, Africa, South America, Middle East, and so on. It is usually produced with clear glass top or other colors of Italy FENZI paint.

YUJING silver mirror can wait in the size of the stock or can cut and bevel customer needs.

| Name of<br>Product | custom high degree security bathroom mirror laundry room                                                                                                                                                                                                      |
|--------------------|---------------------------------------------------------------------------------------------------------------------------------------------------------------------------------------------------------------------------------------------------------------|
| Certification      | ISO 9001:2000, TUV, INTERKET, KS                                                                                                                                                                                                                              |
| Description        | Yujing silver mirror is produced through an environmentally friendly process, using a clear or tinted float glass of exceptionally high quality and durability. It is coated with a lead-free and copper-free silver film and two layers of waterproof paint. |
| Benefits           | <ol> <li>the surface of the mirror is clear and crisp, clear and true-to-life picture.</li> <li>the plating layer is rigid and bond and the protective layer impregnable with good erosion resistance.</li> </ol>                                             |
|                    | 3. high quality clear float glass and high-tech equipment combine to make mirrors of the wonderful feeling of exceptionally high quality produce.                                                                                                             |
| Property           | Clear and precise images, acid-resistance, moisture resistance                                                                                                                                                                                                |

| Function        | <ol> <li>to improve the optical quality and the life of the mirror to increase by significantly improved resistance to corrosion;</li> <li>adding a sense of depth to any room;</li> </ol> |
|-----------------|--------------------------------------------------------------------------------------------------------------------------------------------------------------------------------------------|
|                 | 3. increase the aesthetic effects of buildings.                                                                                                                                            |
| Thickness       | 2-6 mm                                                                                                                                                                                     |
| Sizes           | 60 * 80 cm, 60 * 90 cm, 50 * 70 cm, 70 * 50 cm, 60 * 45 cm, D60cm, etc.                                                                                                                    |
| Colors          | clear, bronze, gray and other colors                                                                                                                                                       |
| Back-coating    | Grey, etc.                                                                                                                                                                                 |
| Oblique Details | Many shapes for you the choice: round edge (also listed as C-edge, pencil edge), flat edge, bevel, etc                                                                                     |
| Code-squirting  | Workable                                                                                                                                                                                   |
| Application     | decorations, furniture.     applied as rearview mirror-bathroom mirror, make up mirror, optical mirror,     etc.                                                                           |