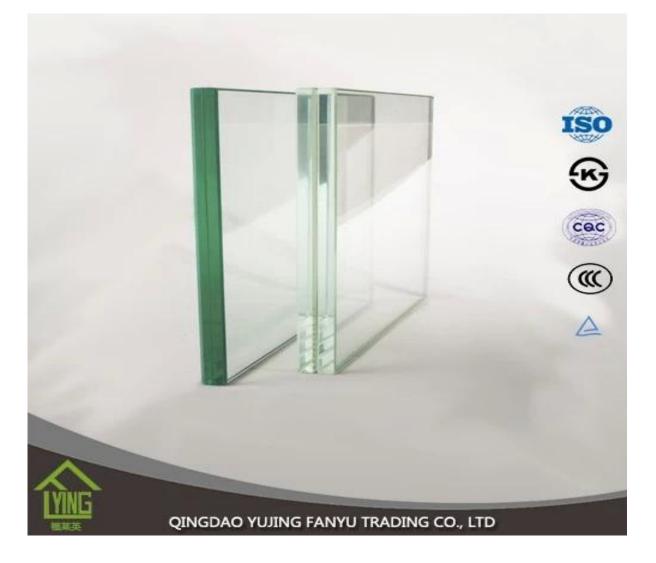

## custom laminated glass decoration in China

| Thickness   | 6.38mm, 8.38mm, 10.38mm, 12.38mm, 8.76mm, 10.76mm, 12.76mm      |
|-------------|-----------------------------------------------------------------|
| Size        | 1830x2440mm, 2134x3300mm.                                       |
| Form        | Flat, round, oval, etc.                                         |
| Color       | Clear, ultra light, etc.                                        |
| Application | windows, curtain wall, skylight, sky bridge, furniture, kitchen |
| Packaging   | Wooden crates, waterproof paper and iron straps.                |
| Delivery    | within 30 days after confirm the order.                         |