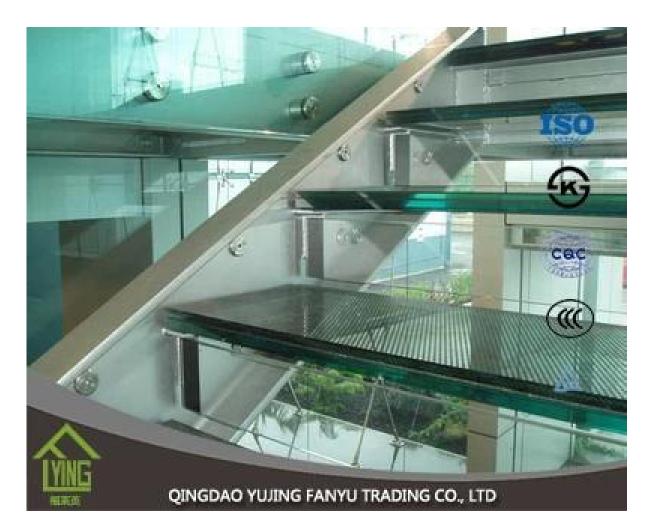

## custom laminated glass decoration in China

| Thickness   | 6.38mm, 8.38mm, 10.38mm, 12.38mm, 8.76mm, 10.76mm, 12.76mm      |
|-------------|-----------------------------------------------------------------|
| Size        | 1830x2440mm, 2134x3300mm.                                       |
| Form        | Flat, round, oval, etc.                                         |
| Color       | Clear, ultra light, etc.                                        |
| Application | windows, curtain wall, skylight, sky bridge, furniture, kitchen |
| Packaging   | Wooden crates, waterproof paper and iron straps.                |
| Delivery    | within 30 days after confirm the order.                         |