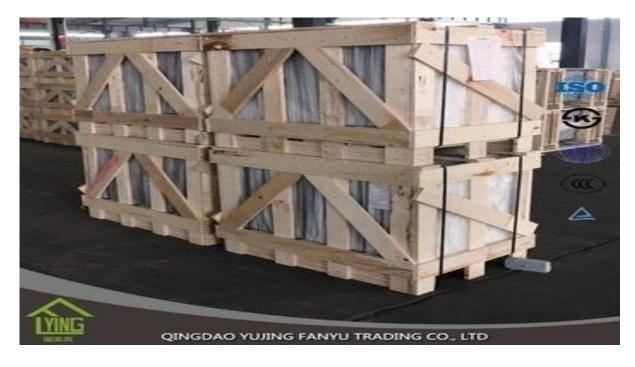

## custom laminated glass decoration in China

| Thickness   | 6.38mm, 8.38mm, 10.38mm, 12.38mm, 8.76mm, 10.76mm, 12.76mm      |
|-------------|-----------------------------------------------------------------|
| Size        | 1830x2440mm, 2134x3300mm.                                       |
| Form        | Flat, round, oval, etc.                                         |
| Color       | Clear, ultra light, etc.                                        |
| Application | windows, curtain wall, skylight, sky bridge, furniture, kitchen |
| Packaging   | Wooden crates, waterproof paper and iron straps.                |
| Delivery    | within 30 days after confirm the order.                         |





### Packaging:

Wooden crates, waterproof paper and iron straps.



## **Delivery**:

within 30 days after confirm the order.

#### Contact us:

# Contacts: Ms.Daisy Zhang sales Qingdao Yujing Fanyu Trading Co., Ltd.