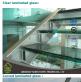

8 76mm, 24 76mm. |
|------------------|------------------------------------------------------------------------------------------------------------|
| Thickness of PVB | 0.38mm,0.76mm,1.14mm,1.52mm,2.28mm,2.54mm                                                                  |
| PVR color        | Clear, Green, Mue, Bronze, Grey, Milk white etc.                                                           |
| Thickness of SGP | 1.53mm, 3.06mm and ea on                                                                                   |
| Interfayer       | 1 layer, 2 layers, 3 layers and more layers according to your requirements                                 |
| Glass type       | clear place or tempered place                                                                              |











Contact us





A 224772540M Sici yangiliyalingoong.ca