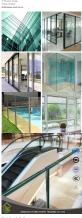

| Thickness        | 6 36mm, 8 36mm, 50 38mm, 12 38mm, 16 36mm, 6 76mm,<br>8 76mm, 18 76mm, 12 76mm, 16 76mm, 28 76mm, 24 76mm. |
|------------------|------------------------------------------------------------------------------------------------------------|
| Thickness of PVB | 0.38mm,0.76mm,1.14mm,1.52mm,2.28mm,2.54mm                                                                  |
| PVR color        | Clear, Green, Mue, Bronze, Grey, Milk white etc.                                                           |
| Thickness of SGP | 1.53mm, 3.06mm and ea on                                                                                   |
| Interfayer       | 1 layer, 2 layers, 3 layers and more layers according to your requirements                                 |
| Glass type       | clear place or tempered place                                                                              |