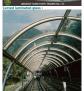

76mm, 24 76mm. |
|------------------|------------------------------------------------------------------------------------------------------------|
| Thickness of PVB | 0.38mm,0.76mm,1.14mm,1.52mm,2.28mm,2.54mm                                                                  |
| PVR color        | Clear, Green, Mue, Bronze, Grey, Milk white etc.                                                           |
| Thickness of SGP | 1.53mm, 3.06mm and ea on                                                                                   |
| Interfayer       | 1 layer, 2 layers, 3 layers and more layers according to your requirements                                 |
| Glass type       | clear place or tempered place                                                                              |











Contact us





A 224772540M Sici yangiliyalingoong.ca