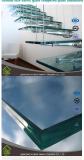

| Thickness        | 6 36mm, 8 36mm, 50 38mm, 12 38mm, 16 36mm, 6 76mm,<br>8 76mm, 18 76mm, 12 76mm, 16 76mm, 28 76mm, 24 76mm. |
|------------------|------------------------------------------------------------------------------------------------------------|
| Thickness of PVB | 0.38mm,0.76mm,1.14mm,1.52mm,2.28mm,2.54mm                                                                  |
| PVR color        | Clear, Green, Mue, Bronze, Grey, Milk white etc.                                                           |
| Thickness of SGP | 1.53mm, 3.06mm and ea on                                                                                   |
| Interfayer       | 1 layer, 2 layers, 3 layers and more layers according to your requirements                                 |
| Glass type