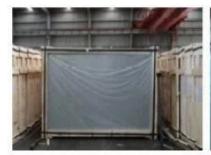

# Packaging & delivery

Front of crates

Top of crates

Bottom of crates

Fumigated mark

Note on crates

Container

Empty container

## **Packaging Details:**

wooden crate, with paper between two pieces, or your application