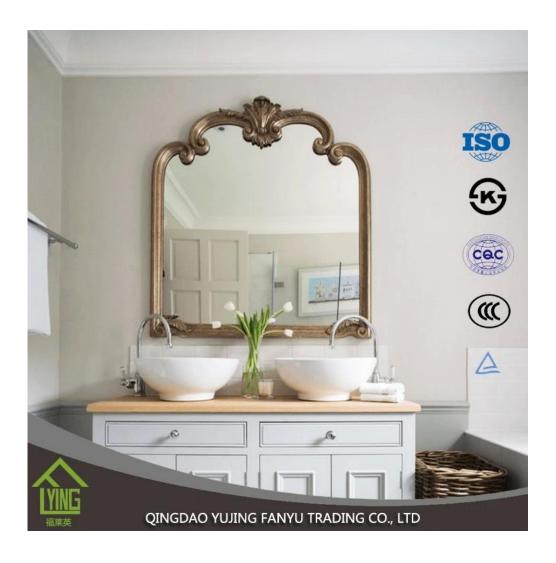

**Product description** 





YUJING silver mirror is wide in South Asia and Southeast Asia, Africa, South America, Middle East, and so on. It is usually produced with clear glass top or other colors of Italy FENZI paint.

YUJING silver mirror can wait in the size of the stock or can cut and bevel customer needs.

| Name of<br>Product | customized hotel use 3-6mm Bathroom Silver Mirror With Beveled Edge                                                                                                                                                                                                                                                                                                       |
|--------------------|-------------------------------------------------------------------------------------------------------