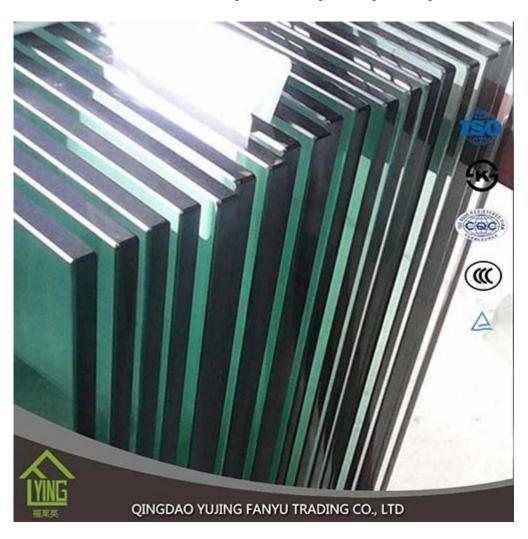

# **Detailed Images**

Packing & Delivery

## **Product Description**

**Tempered glass** (toughened glass) 4-5 times stronger than annealed glass of equal thickness. Yujing tempered glass is a kind of safety glass that is very popular in building, decoration and automobile field. All work done on glass (beveling, cutting, bending, etc) must be done before tempering.