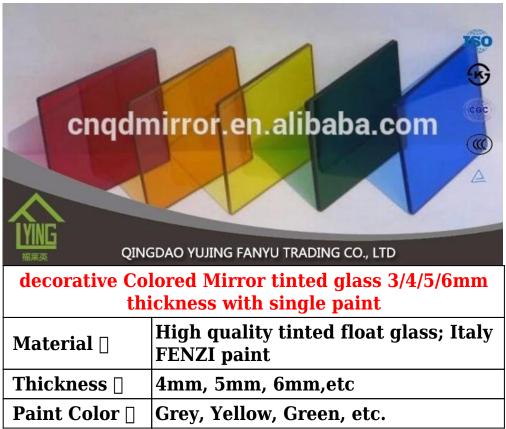

Colored Mirror: Environmentally friendly, Transforms internal spaces with brilliance and perspective, Optical quality and durability

Colored Mirror: Easy processing and installation, Increase the feeling of space and enhances interiors, Coated on the high quality mirror grade float glass, with exactive image

Colored Mirror: Double coated, water-proof paint, Grey paint, bronze paint, or grey paint available, The plating layer is rigid and bonded; the protective layer is impregnable with good erosion-resistant