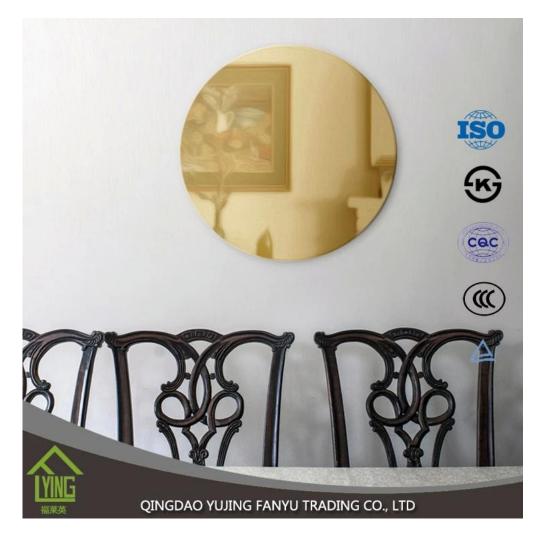

Colored Mirror: Environmentally friendly, Transforms internal spaces with brilliance and perspective, Optical quality and durability

Colored Mirror: Easy processing and installation, Increase the feeling of space and enhances interiors, Coated on the high quality mirror grade float glass, with exactive image

Colored Mirror: Double coated, water-proof paint, Grey paint, bronze paint, or grey paint available, The plating layer is rigid and bonded; the protective layer is impregnable with good erosion-resistant