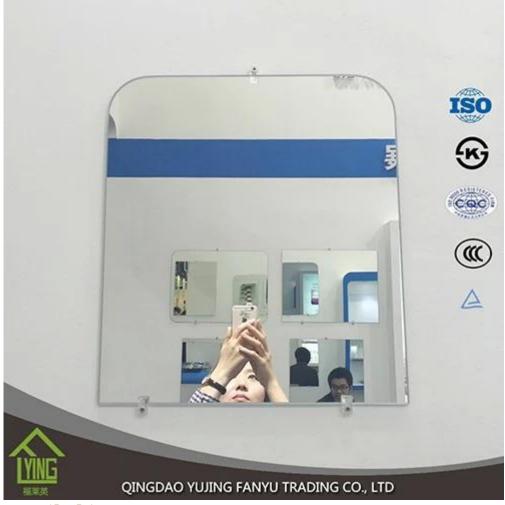

|
| Oblique Details | Many shapes for you the choice: round edge (also listed as C-edge, pencil edge), flat edge, bevel, etc                                                                                     |
| Code-squirting  | Workable                                                                                                                                                                                   |
| Application     | <ol> <li>decorations, furniture.</li> <li>applied as rearview mirror-bathroom mirror, make up mirror, optical mirror,</li> <li>etc.</li> </ol>                                             |





**Detailed images** 



# Packaging & delivery



Front of crates



Top of crates



Bottom of crates



Fumigated mark



Note on crates



Container



Empty container



Half loaded



Fully loaded



Closing container



Sealing



Delivery

## **Packaging Details:**

wooden crate, with paper between two pieces, or your application

### **Delivery detail:**

within 15 days of receipt of the deposit or the L \\\/C

#### Please contact us at:

Sales - sunny wang

Shouguang Yujing Business&Trading Co., Ltd.



sunny@yujinggroup.cn



276387631



cn1513198902



2753668305



+86 18753639025



sunny@yujinggroup.cn

WhatsApp

## **FAQ:**

#### Why choose us?

- 1. ISO 9001:2000, TUV, INTERKET approved.
- 2. one of the largest mirror factories allover China.
- 3. supplier of IKEA and B