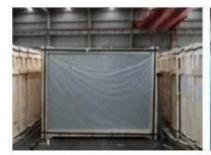

# Packaging & delivery

Front of crates

Top of crates

Bottom of crates

Fumigated mark

Note on crates

Container

Empty container

Half loaded

Fully loaded

Closing container

Sealing

Delivery

## **Packaging Details:**

wooden crate, with paper between two pieces, or your application