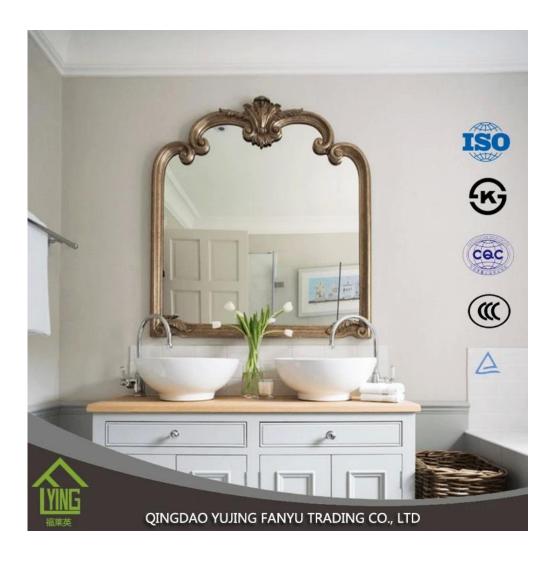

**Product description** 





YUJING silver mirror is wide in South Asia and Southeast Asia, Africa, South America, Middle East, and so on. It is usually produced with clear glass top or other colors of Italy FENZI paint.

YUJING silver mirror can wait in the size of the stock or can cut and bevel customer needs.

| Name of<br>Product | decorative bathroom mirror low price good design                                                                                                                                                                                                                                             |
|--------------------|------------------------------------------------------------------------------------------------------------------------------------------------------------------------------------