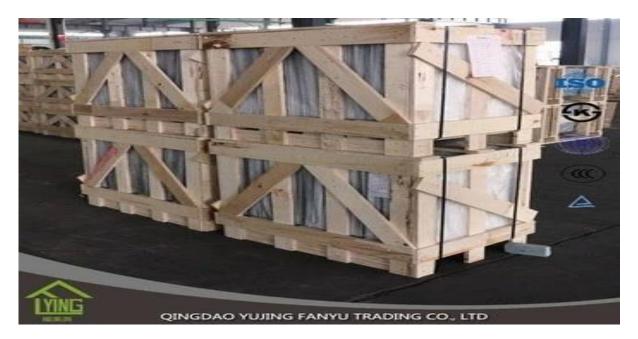

# decorative mirrors mirror glass of silver mirror wholesale

| Thickness   | 4 mm                                                |
|-------------|-----------------------------------------------------|
| Size        | 1220x1830mm, 1650x2200mm, 1830x2440mm, 2134x3300mm. |
| shapes      | Flat, round, oval, etc.                             |
| Colors      | Clear, ultra light, etc.                            |
| Application | wall mirror, decorative, makeup mirror, etc.        |
| Packaging   | Wooden crates, waterproof paper and iron straps.    |
| Delivery    | within 21 days after confirm the order.             |

### Packaging:

Wooden crates, waterproof paper and iron straps.