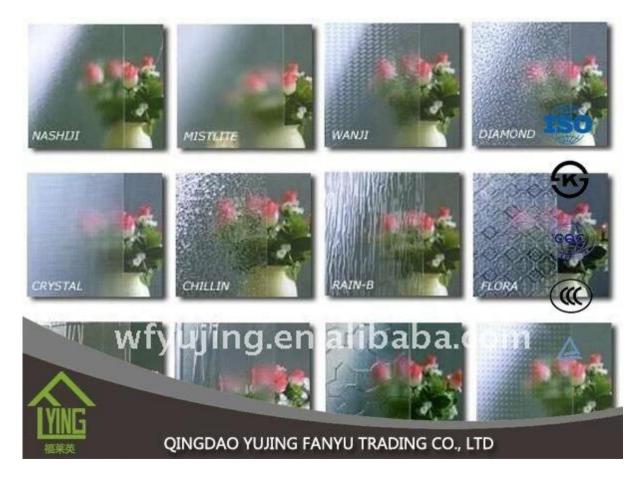

## decorative patterned glass supplier in China

| Thickness   | 3 mm, 4 mm, 5 mm, 6 mm, 8 mm, 10 mm              |
|-------------|--------------------------------------------------|
| Size        | 1220x1830mm, 1524x2134mm, 1830x2440mm            |
| Form        | Flat, round, oval, etc.                          |
| Color       | Clear, ultra light, etc.                         |
| Application | The building of the Office door and glass.       |
| Packaging   | Wooden chests, waterproof paper and iron straps. |
| Delivery    | within 30 days of the order confirmation.        |