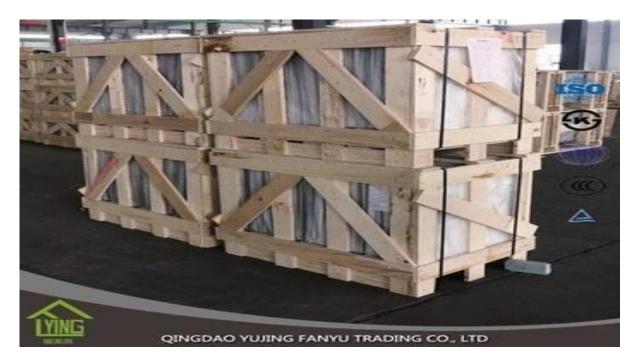

## decorative patterned glass supplier in China

| Thickness   | 3 mm, 4 mm, 5 mm, 6 mm, 8 mm, 10 mm              |
|-------------|--------------------------------------------------|
| Size        | 1220x1830mm, 1524x2134mm, 1830x2440mm            |
| Form        | Flat, round, oval, etc.                          |
| Color       | Clear, ultra light, etc.                         |
| Application | The building of the Office door and glass.       |
| Packaging   | Wooden chests, waterproof paper and iron straps. |
| Delivery    | within 30 days of the order confirmation.        |





### Packaging:

Wooden chests, waterproof paper and iron straps.



#### **Delivery**:

within 30 days of the order confirmation.

#### Contact us:

# Contacts: Ms.Daisy Zhang sales Qingdao Yujing Fanyu Trading Co., Ltd.



iny2568148290



+8617854286292



S daisy@yujinggroup.cn is cn1511737723





🛯 daisy@yujinggroup.cn \, 🤗 2568148290