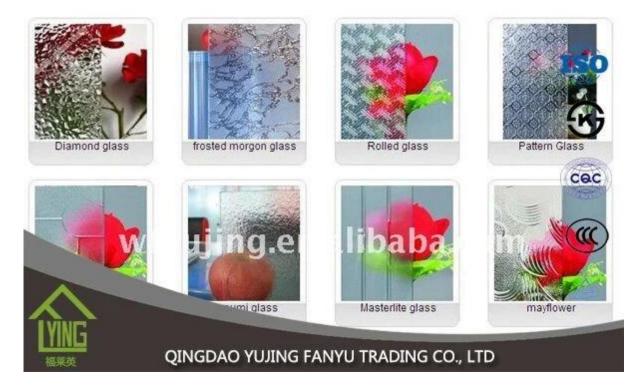

## decorative patterned glass supplier in China

| Thickness   | 3 mm, 4 mm, 5 mm, 6 mm, 8 mm, 10 mm              |
|-------------|--------------------------------------------------|
| Size        | 1220x1830mm, 1524x2134mm, 1830x2440mm            |
| Form        | Flat, round, oval, etc.                          |
| Color       | Clear, ultra light, etc.                         |
| Application | The building of the Office door and glass.       |
| Packaging   | Wooden chests, waterproof paper and iron straps. |
| Delivery    | within 30 days of the order confirmation.        |