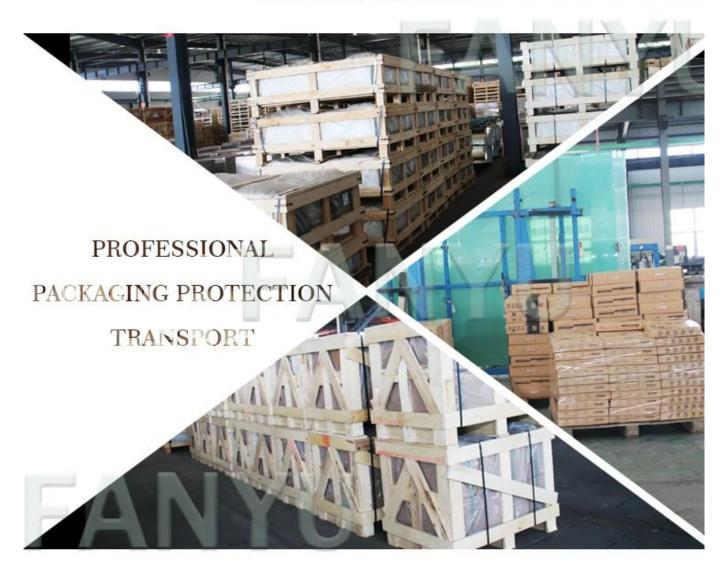

| Description   | 4mm china bathroom mirror produced with high quality clear float glass and<br>two layers of grey, yellow, green or other colors of Italy FEZI paint. It can be<br>supplied in stock size or can be cut and beveled to suit customer's needs. |
|---------------|----------------------------------------------------------------------------------------------------------------------------------------------------------------------------------------------------------------------------------------------|
| Advantages    | Clear and exact images.<br>The backing paint resists acid and moisture.<br>Add a feeling of depth to any room.<br>The mittot sutface is clear and bright, giving destinct and lifelike image.                                                |
| Certification | ISO9001 INTERKET TUV                                                                                                                                                                                                                         |
| Packing       | Sea worthy wooden crates with paper between each two mirror pieces, cartons, or customized                                                                                                                                                   |
| Delivery      | Within 30 days after receiving your deposit of TT or L/C                                                                                                                                                                                     |