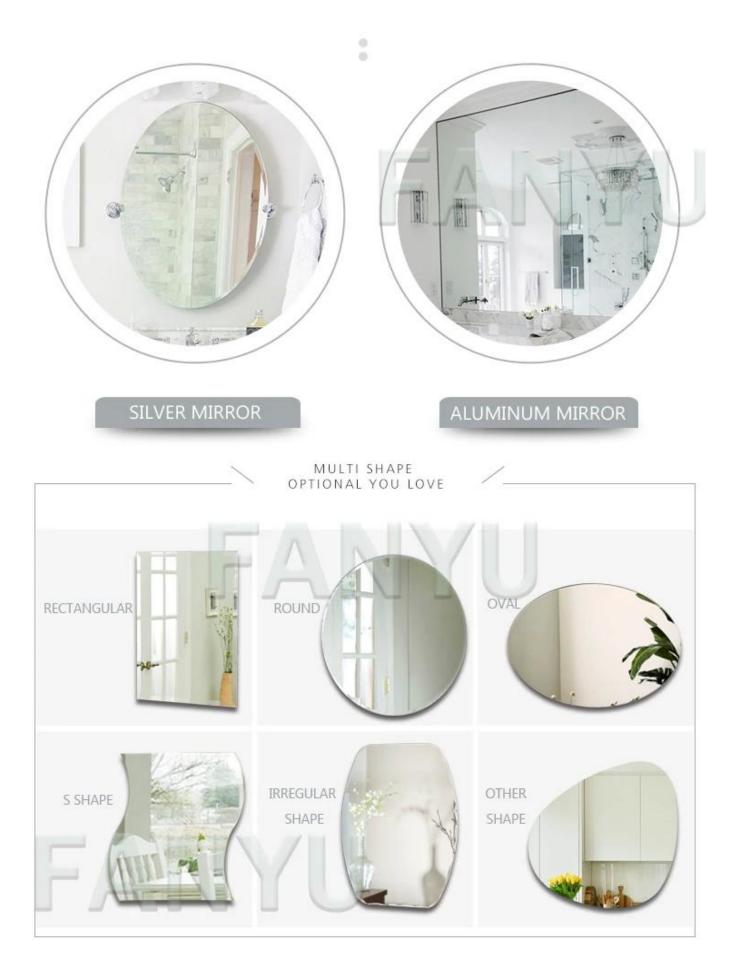

VARIOUS SHAPES, LIKE FLAT, ROUND, OVAL, U SHAPE, S SHAPE, ETC., AND POLISHED EDGES LIKE ROUND EDGE(ALSO NAMED AS C-EDGE, PENCIL EDGE), AND FLAT EDGE, WAVE EDGE, BEVELED EDGE ETC. CANBE DONE, AND WE ALSO CAN BE DONE AS YOUT DEMANDS.

THE TWO OPTION IS TO MEET YOU