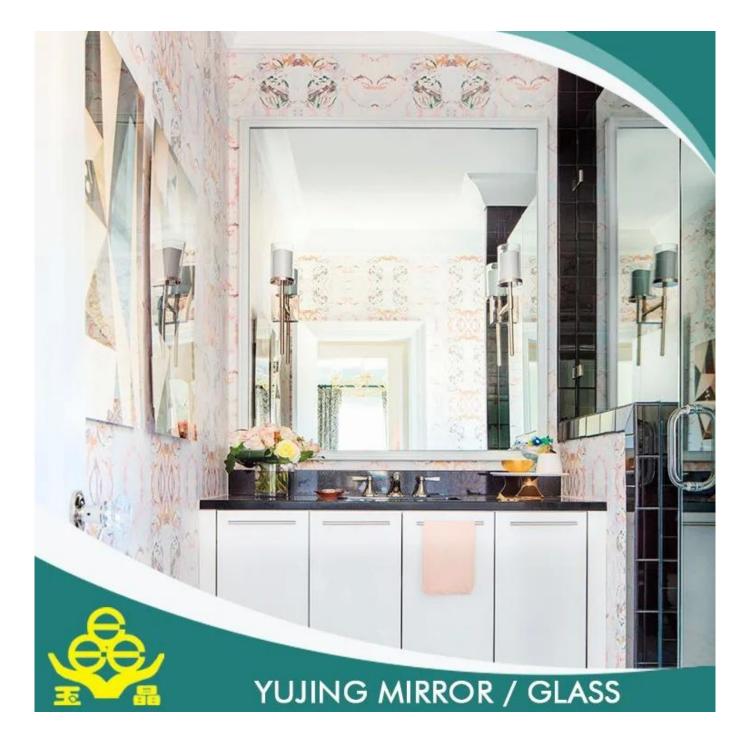

## **BATHROOM MIRROR**

YUJING BATHROOM MIRROR IS USED WIDELY AROUND THE WORLD. IT IS PRODUCED WITH HIGH QUALITY CLEAR FLOAT GLASS AND TWO LAYERS OF GREY, YELLOW, GREEN OR OTHER COLORS OF ITALY FENZI PAINT, IT CAN BE SUPPLIED IN STOCK SIZE OR CAN BE CUT AND BEVELED TO SUIT CUSTOMER'S NEEDS.