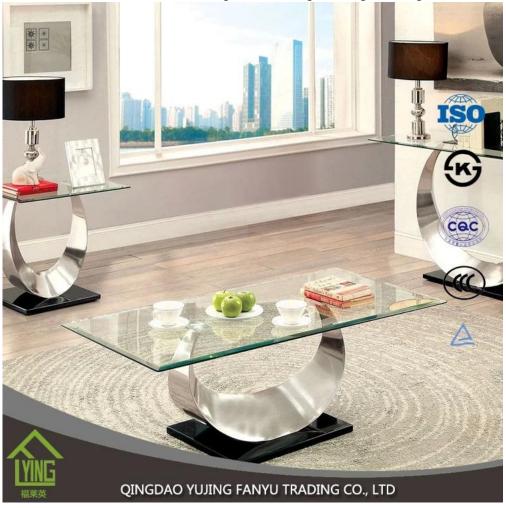

## **Product Description**

**Tempered glass** (toughened glass) 4-5 times stronger than annealed glass of equal thickness. Yujing tempered glass is a kind of safety glass that is very popular in building, decoration and automobile field. All work done on glass (beveling, cutting, bending, etc) must be done before tempering.