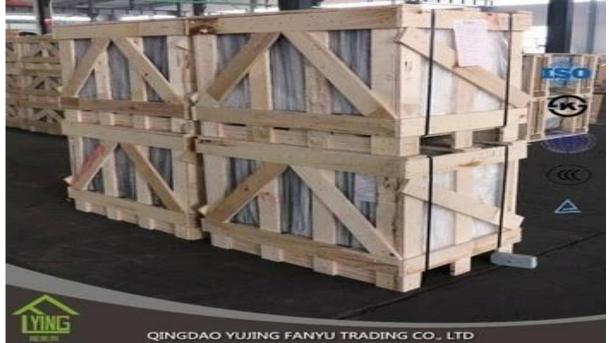

# double coated aluminum mirror wholesale

| Thickness   | 2 mm, 2.5 mm to 2.7 mm, 3 mm, 4 mm, 5 mm                          |
|-------------|-------------------------------------------------------------------|
| Size        | 2440x1830mm, 1830x1220mm, 1650x2200mm or the need of the customer |
| Form        | Flat, round, oval, etc.                                           |
| Color       | Clear, ultra light, etc.                                          |
| Application | home decorations                                                  |
| Packaging   | Wooden chests, waterproof paper and iron straps.                  |
| Delivery    | within 30 days of the order confirmation.                         |

### Packaging:

Wooden chests, waterproof paper and iron straps.