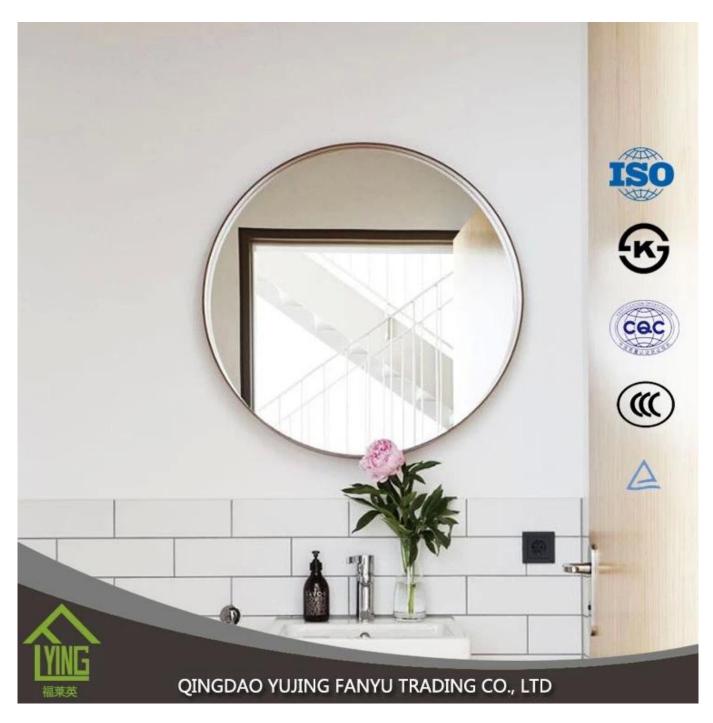

# **Product description:**

YUJING silver mirror is wide in South Asia and Southeast Asia, Africa, South America, Middle East, and so on. It is usually produced with clear glass top or other colors of Italy FENZI paint.

YUJING silver mirror can wait in the size of the stock or can cut and bevel customer needs.

| Name of<br>Product | economical safe silver mirror                                                                                                                                                                                                                                                                                                                                    |
|--------------------|------------------------------------------------------------------------------------------------------------------------------------------------------------------------------------------------------------------------------------------------------------------------------------------------------------------------------------------------------------------|
| Certification      | ISO 9001:2000, TUV, INTERKET, KS                                                                                                                                                                                                                                                                                                                                 |
| Description        | Yujing silver mirror is produced through an environmentally friendly process, using a clear or tinted float glass of exceptionally high quality and durability. It is coated with a lead-free and copper-free silver film and two layers of waterproof paint.                                                                                                    |
| Benefits           | <ol> <li>the surface of the mirror is clear and crisp, clear and true-to-life picture.</li> <li>the plating layer is rigid and bond and the protective layer impregnable with good erosion resistance.</li> <li>high quality clear float glass and high-tech equipment combine to make mirrors of the wonderful feeling of exceptionally high quality</li> </ol> |
| Proporty           | produce.                                                                                                                                                                                                                                                                                                                                                         |
| Property           | Clear and precise images, acid-resistance, moisture resistance                                                                                                                                                                                                                                                                                                   |

| Function       | <ol> <li>to improve the optical quality and the life of the mirror to increase by significantly improved resistance to corrosion;</li> <li>adding a sense of depth to any room;</li> <li>increase the aesthetic effects of buildings.</li> </ol> |
|----------------|--------------------------------------------------------------------------------------------------------------------------------------------------------------------------------------------------------------------------------------------------|
| Thickness      | 2-6 mm                                                                                                                                                                                                                                           |
| Sizes          | measuring 1830 mm, 2440 * 2200 * 1650 mm 3300mm 2134 *, etc.                                                                                                                                                                                     |
| Colors         | clear, bronze, gray and other colors                                                                                                                                                                                                             |
| Back-coating   | Grey, green, etc.                                                                                                                                                                                                                                |
| Main customers | IKEA, B & Q, Wal-Mart, etc.                                                                                                                                                                                                                      |
| Code-squirting | Workable                                                                                                                                                                                                                                         |
| Application    | 1. decorations, furniture. 2. applied as rearview mirror-bathroom mirror, make up mirror, optical mirror, etc.                                                                                                                                   |