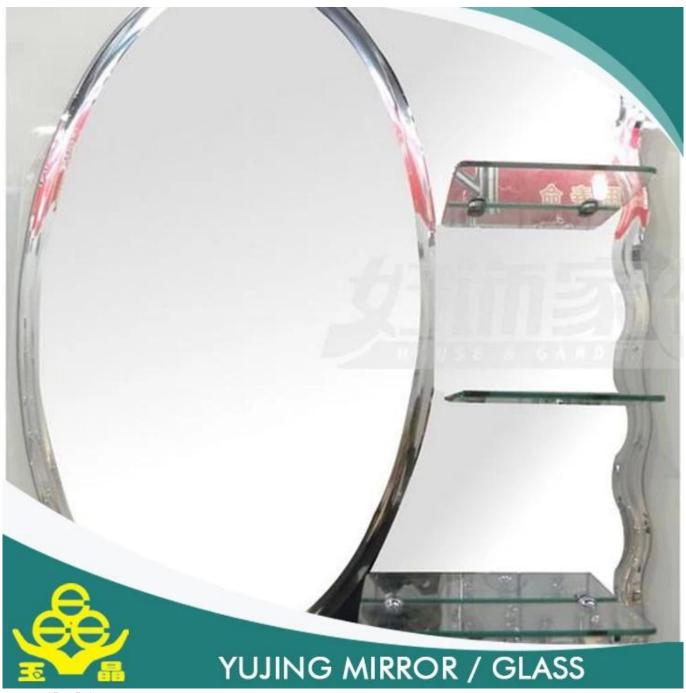

# **Product description:**

YUJING silver mirror is wide in South Asia and Southeast Asia, Africa, South America, Middle East, and so on. It is usually produced with clear glass top or other colors of Italy FENZI paint.

YUJING silver mirror can wait in the size of the stock or can cut and bevel customer needs.

| Name of<br>Product | economical safe silver mirror                                                                                                                                                                                                                                                                                                                                    |
|--------------------|------------------------------------------------------------------------------------------------------------------------------------------------------------------------------------------------------------------------------------------------------------------------------------------------------------------------------------------------------------------|
| Certification      | ISO 9001:2000, TUV, INTERKET, KS                                                                                                                                                                                                                                                                                                                                 |
| Description        | Yujing silver mirror is produced through an environmentally friendly process, using a clear or tinted float glass of exceptionally high quality and durability. It is coated with a lead-free and copper-free silver film and two layers of waterproof paint.                                                                                                    |
| Benefits           | <ol> <li>the surface of the mirror is clear and crisp, clear and true-to-life picture.</li> <li>the plating layer is rigid and bond and the protective layer impregnable with good erosion resistance.</li> <li>high quality clear float glass and high-tech equipment combine to make mirrors of the wonderful feeling of exceptionally high quality</li> </ol> |
| Proporty           | produce.                                                                                                                                                                                                                                                                                                                                                         |
| Property           | Clear and precise images, acid-resistance, moisture resistance                                                                                                                                                                                                                                                                                                   |

| Function       | <ol> <li>to improve the optical quality and the life of the mirror to increase by significantly improved resistance to corrosion;</li> <li>adding a sense of depth to any room;</li> <li>increase the aesthetic effects of buildings.</li> </ol> |
|----------------|--------------------------------------------------------------------------------------------------------------------------------------------------------------------------------------------------------------------------------------------------|
| Thickness      | 2-6 mm                                                                                                                                                                                                                                           |
| Sizes          | measuring 1830 mm, 2440 * 2200 * 1650 mm 3300mm 2134 *, etc.                                                                                                                                                                                     |
| Colors         | clear, bronze, gray and other colors                                                                                                                                                                                                             |
| Back-coating   | Grey, green, etc.                                                                                                                                                                                                                                |
| Main customers | IKEA, B & Q, Wal-Mart, etc.                                                                                                                                                                                                                      |
| Code-squirting | Workable                                                                                                                                                                                                                                         |
| Application    | 1. decorations, furniture. 2. applied as rearview mirror-bathroom mirror, make up mirror, optical mirror, etc.                                                                                                                                   |