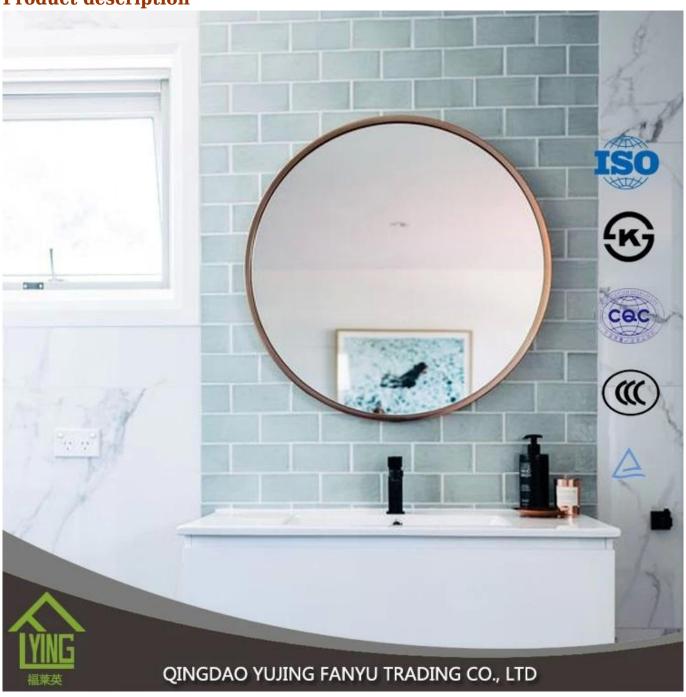

**Product description** 

YUJING silver mirror is wide in South Asia and Southeast Asia, Africa, South America, Middle East, and so on. It is usually produced with clear glass top or other colors of Italy FENZI paint.

YUJING silver mirror can wait in the size of the stock or can cut and bevel customer needs.

| Name of<br>Product | economical silver frameless wall mounted mirror                                                                                                                                                                                                               |
|--------------------|---------------------------------------------------------------------------------------------------------------------------------------------------------------------------------------------------------------------------------------------------------------|
| Certification      | ISO 9001:2000, TUV, INTERKET, KS                                                                                                                                                                                                                              |
| Description        | Yujing silver mirror is produced through an environmentally friendly process, using a clear or tinted float glass of exceptionally high quality and durability. It is coated with a lead-free and copper-free silver film and two layers of waterproof paint. |

| Benefits       | the surface of the mirror is clear and crisp, clear and true-to-life picture.      the plating layer is rigid and bond and the protective layer impregnable with good erosion resistance. |
|----------------|-------------------------------------------------------------------------------------------------------------------------------------------------------------------------------------------|
|                | 3. high quality clear float glass and high-tech equipment combine to make mirrors of the wonderful feeling of exceptionally high quality produce.                                         |
| Property       | Clear and precise images, acid-resistance, moisture resistance                                                                                                                            |
| Function       | 1. to improve the optical quality and the life of the mirror to increase by significantly improved resistance to corrosion;                                                               |
|                | 2. adding a sense of depth to any room;                                                                                                                                                   |
|                | 3. increase the aesthetic effects of buildings.                                                                                                                                           |
| Thickness      | 2-6 mm                                                                                                                                                                                    |
| Sizes          | measuring 1830 mm, 2440 * 2200 * 1650 mm 3300mm 2134 *, etc.                                                                                                                              |
| Colors         | clear, bronze, gray and other colors                                                                                                                                                      |
| Back-coating   | Grey, green, etc.                                                                                                                                                                         |
| Main customers | IKEA, B & Q, Wal-Mart, etc.                                                                                                                                                               |
| Code-squirting | Workable                                                                                                                                                                                  |
| Application    | decorations, furniture.     applied as rearview mirror-bathroom mirror, make up mirror, optical mirror, .                                                                                 |
|                | etc.                                                                                                                                                                                      |