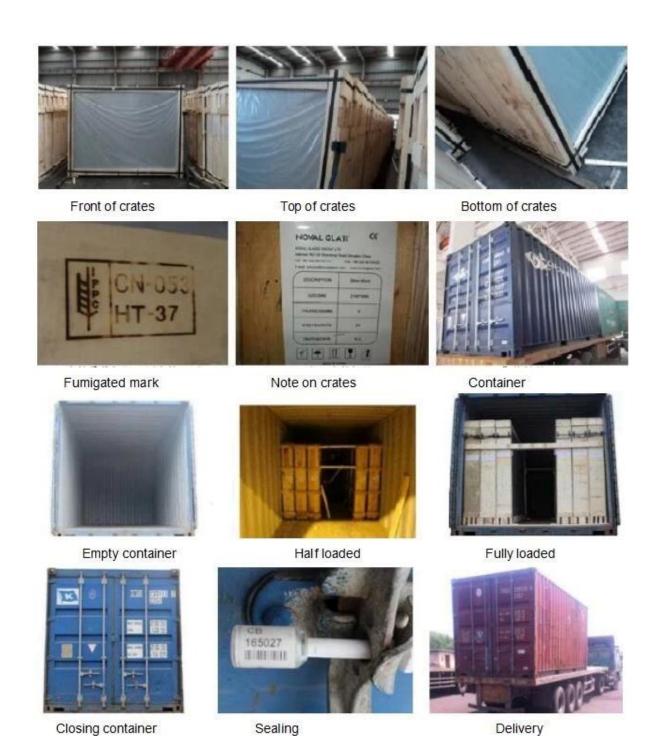

## **Packaging Details:**

wooden crate, with paper between two pieces, or your question.

### **Delivery detail:**

within 15 days of receipt of the deposit or the L/C