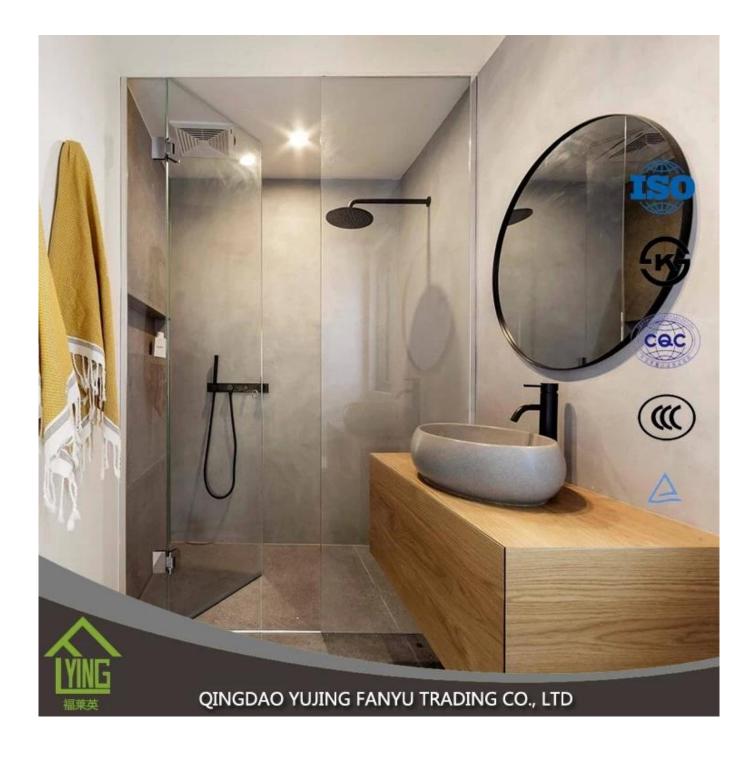

**Product description** 

YUJING silver mirror is wide in South Asia and Southeast Asia, Africa, South America, Middle East, and so on. It is usually produced with clear glass top or other colors of Italy FENZI paint.

YUJING silver mirror can wait in the size of the stock or can cut and bevel customer needs.

| Name of<br>Product | economical silver frameless wall mounted mirror                                                                                                                                                                                                               |
|--------------------|---------------------------------------------------------------------------------------------------------------------------------------------------------------------------------------------------------------------------------------------------------------|
| Certification      | ISO 9001:2000, TUV, INTERKET, KS                                                                                                                                                                                                                              |
| Description        | Yujing silver mirror is produced through an environmentally friendly process, using a clear or tinted float glass of exceptionally high quality and durability. It is coated with a lead-free and copper-free silver film and two layers of waterproof paint. |

| Benefits       | the surface of the mirror is clear and crisp, clear and true-to-life picture.      the plating layer is rigid and bond and the protective layer impregnable with good erosion resistance. |
|----------------|-------------------------------------------------------------------------------------------------------------------------------------------------------------------------------------------|
|                | 3. high quality clear float glass and high-tech equipment combine to make mirrors of the wonderful feeling of exceptionally high quality produce.                                         |
| Property       | Clear and precise images, acid-resistance, moisture resistance                                                                                                                            |
| Function       | 1. to improve the optical quality and the life of the mirror to increase by significantly improved resistance to corrosion;                                                               |
|                | 2. adding a sense of depth to any room;                                                                                                                                                   |
|                | 3. increase the aesthetic effects of buildings.                                                                                                                                           |
| Thickness      | 2-6 mm                                                                                                                                                                                    |
| Sizes          | measuring 1830 mm, 2440 * 2200 * 1650 mm 3300mm 2134 *, etc.                                                                                                                              |
| Colors         | clear, bronze, gray and other colors                                                                                                                                                      |
| Back-coating   | Grey, green, etc.                                                                                                                                                                         |
| Main customers | IKEA, B & Q, Wal-Mart, etc.                                                                                                                                                               |
| Code-squirting | Workable                                                                                                                                                                                  |
| Application    | decorations, furniture.     applied as rearview mirror-bathroom mirror, make up mirror, optical mirror, .                                                                                 |
|                | etc.                                                                                                                                                                                      |