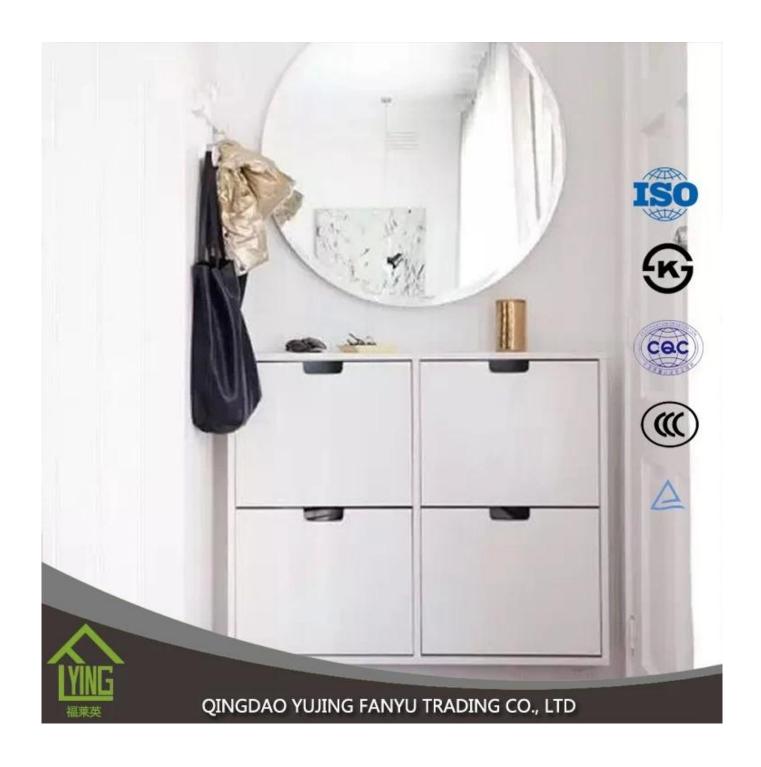

**Product description** 

YUJING silver mirror is wide in South Asia and Southeast Asia, Africa, South America, Middle East, and so on. It is usually produced with clear glass top or other colors of Italy FENZI paint.

YUJING silver mirror can wait in the size of the stock or can cut and bevel customer needs.

| Name of<br>Product | economical silver frameless wall mounted mirror                                                                                                                                                                                                               |
|--------------------|---------------------------------------------------------------------------------------------------------------------------------------------------------------------------------------------------------------------------------------------------------------|
| Certification      | ISO 9001:2000, TUV, INTERKET, KS                                                                                                                                                                                                                              |
| Description        | Yujing silver mirror is produced through an environmentally friendly process, using a clear or tinted float glass of exceptionally high quality and durability. It is coated with a lead-free and copper-free silver film and two layers of waterproof paint. |

| Benefits       | the surface of the mirror is clear and crisp, clear and true-to-life picture.      the plating layer is rigid and bond and the protective layer impregnable with good erosion resistance. |
|----------------|-------------------------------------------------------------------------------------------------------------------------------------------------------------------------------------------|
|                | 3. high quality clear float glass and high-tech equipment combine to make mirrors of the wonderful feeling of exceptionally high quality produce.                                         |
| Property       | Clear and precise images, acid-resistance, moisture resistance                                                                                                                            |
| Function       | 1. to improve the optical quality and the life of the mirror to increase by significantly improved resistance to corrosion;                                                               |
|                | 2. adding a sense of depth to any room;                                                                                                                                                   |
|                | 3. increase the aesthetic effects of buildings.                                                                                                                                           |
| Thickness      | 2-6 mm                                                                                                                                                                                    |
| Sizes          | measuring 1830 mm, 2440 * 2200 * 1650 mm 3300mm 2134 *, etc.                                                                                                                              |
| Colors         | clear, bronze, gray and other colors                                                                                                                                                      |
| Back-coating   | Grey, green, etc.                                                                                                                                                                         |
| Main customers | IKEA, B & Q, Wal-Mart, etc.                                                                                                                                                               |
| Code-squirting | Workable                                                                                                                                                                                  |
| Application    | decorations, furniture.     applied as rearview mirror-bathroom mirror, make up mirror, optical mirror, .                                                                                 |
|                | etc.                                                                                                                                                                                      |