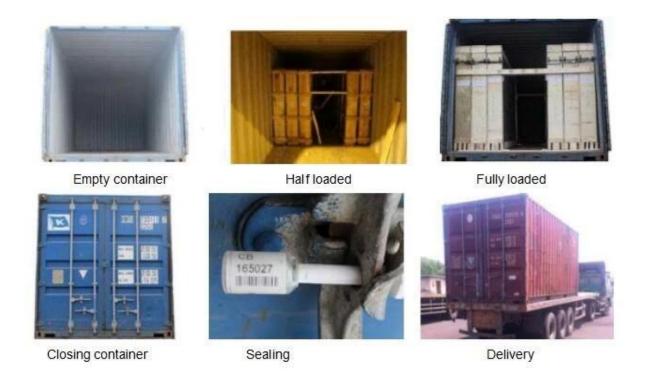

# Packaging & delivery

Front of crates

Top of crates

Bottom of crates

Fumigated mark

Note on crates

Container

## **Packaging Details:**

wooden crate, with paper between two pieces, or your application

**Delivery detail:** 

within 15 days of receipt of the deposit or the L \\\/C