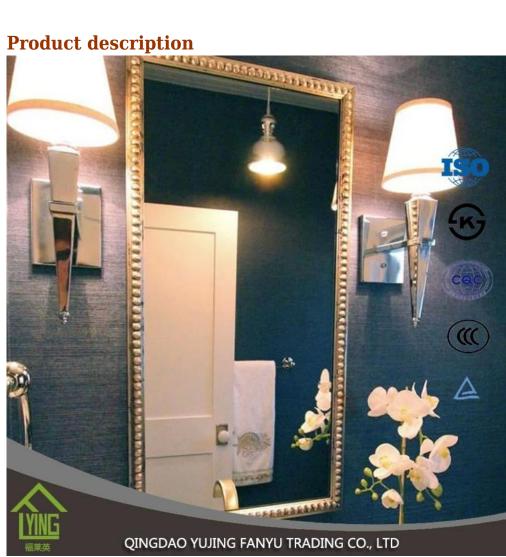

YUJING silver mirror is wide in South Asia and Southeast Asia, Africa, South America, Middle East, and so on. It is usually produced with clear glass top or other colors of Italy FENZI paint.

| Name of<br>Product | factory 2mm-6mm clear bathroom mirror/square glass mirror                                                                                                                                                                                                                                                                                                                 |
|--------------------|---------------------------------------------------------------------------------------------------------------------------------------------------------------------------------------------------------------------------------------------------------------------------------------------------------------------------------------------------------------------------|
| Certification      | ISO 9001:2000, TUV, INTERKET, KS                                                                                                                                                                                                                                                                                                                                          |
| Description        | Yujing silver mirror is produced through an environmentally friendly<br>process, using a clear or tinted float glass of exceptionally high quality<br>and durability. It is coated with a lead-free and copper-free silver film<br>and two layers of waterproof paint.                                                                                                    |
| Benefits           | <ol> <li>the surface of the mirror is clear and crisp, clear and true-to-life picture.</li> <li>the plating layer is rigid and bond and the protective layer impregnable with good erosion resistance.</li> <li>high quality clear float glass and high-tech equipment combine to make mirrors of the wonderful feeling of exceptionally high quality produce.</li> </ol> |
| Property           | Clear and precise images, acid-resistance, moisture resistance                                                                                                                                                                                                                                                                                                            |

YUJING silver mirror can wait in the size of the stock or can cut and bevel customer needs.

| Function        | <ol> <li>to improve the optical quality and the life of the mirror to increase<br/>by significantly improved resistance to corrosion;</li> <li>adding a sense of depth to any room;</li> <li>increase the aesthetic effects of buildings.</li> </ol> |
|-----------------|------------------------------------------------------------------------------------------------------------------------------------------------------------------------------------------------------------------------------------------------------|
| Thickness       | 2-6 mm                                                                                                                                                                                                                                               |
| Sizes           | 60 * 80 cm, 60 * 90 cm, 50 * 70 cm, 70 * 50 cm, 60 * 45 cm, D60cm, etc.                                                                                                                                                                              |
| Colors          | clear, bronze, gray and other colors                                                                                                                                                                                                                 |
| Back-coating    | Grey, etc.                                                                                                                                                                                                                                           |
| Oblique Details | Many shapes for you the choice: round edge (also listed as C-edge, pencil edge), flat edge, bevel, etc                                                                                                                                               |
| Code-squirting  | Workable                                                                                                                                                                                                                                             |
| Application     | <ol> <li>decorations, furniture.</li> <li>applied as rearview mirror-bathroom mirror, make up mirror, optical mirror,</li> <li>etc.</li> </ol>                                                                                                       |