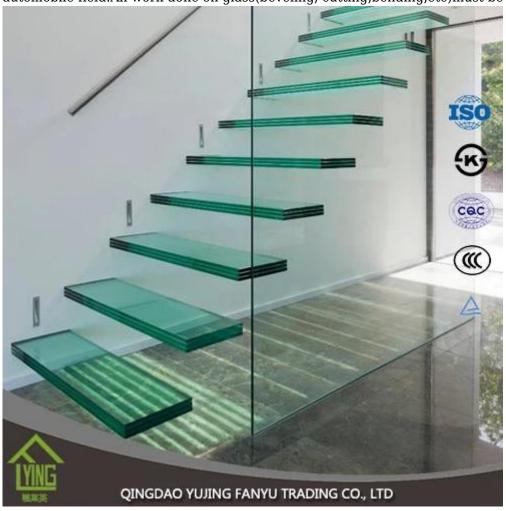

## **Product Description**

**Tempered glass** (toughened glass) 4-5 times stronger than annealed glass of equal thickness. Yujing tempered glass is a kind of safety glass that is very popular in building, decoration and automobile field. All work done on glass (beveling, cutting, bending, etc) must be done before tempering.

| Name         | factory customized size tempered glass for building                                                                                                                                                                                                                                                 |
|--------------|-----------------------------------------------------------------------------------------------------------------------------------------------------------------------------------------------------------------------------------------------------------------------------------------------------|
| Thickness    | 3mm, 4mm, 5mm, 6mm, 8mm, 10mm, 12mm, 14mm, 16mm, 18mm, 19mmor customized                                                                                                                                                                                                                            |
| Shape        | Round, oval, square, rectangular, etc.                                                                                                                                                                                                                                                              |
| Color        | Clear, Green, Blue, etc.                                                                                                                                                                                                                                                                            |
| Size         | 200 x 400mm, 2400 x 7000mm or customized                                                                                                                                                                                                                                                            |
| Certificates | EC12150, CCC, etc.                                                                                                                                                                                                                                                                                  |
| advantage    | High strength: above 4-5 times stronger than annealed glass of equal thickness Safety: Once breakage occurs, the glass disintegrates into small cubical fragments, which are relatively harmless to human body Excellence thermal stability, which can withstand 300°C abrupt change of temperature |