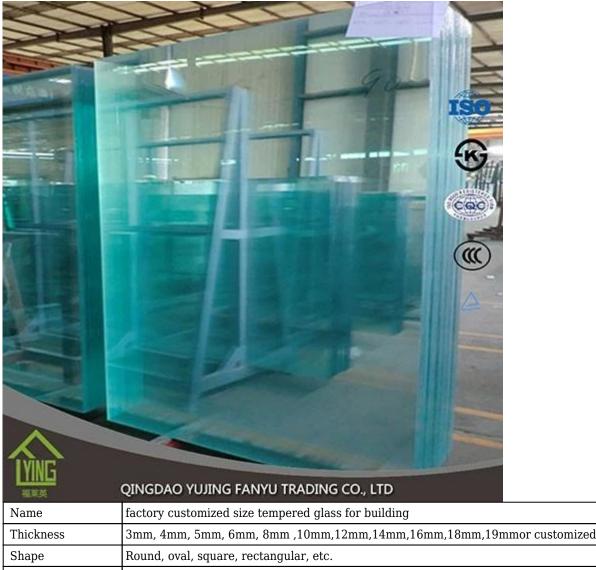

| Name         | factory customized size tempered glass for building                                                                                                                                                                                                                                                 |
|--------------|-----------------------------------------------------------------------------------------------------------------------------------------------------------------------------------------------------------------------------------------------------------------------------------------------------|
| Thickness    | 3mm, 4mm, 5mm, 6mm, 8mm, 10mm, 12mm, 14mm, 16mm, 18mm, 19mmor customized                                                                                                                                                                                                                            |
| Shape        | Round, oval, square, rectangular, etc.                                                                                                                                                                                                                                                              |
| Color        | Clear, Green, Blue, etc.                                                                                                                                                                                                                                                                            |
| Size         | 200 x 400mm, 2400 x 7000mm or customized                                                                                                                                                                                                                                                            |
| Certificates | EC12150, CCC, etc.                                                                                                                                                                                                                                                                                  |
| advantage    | High strength: above 4-5 times stronger than annealed glass of equal thickness Safety: Once breakage occurs, the glass disintegrates into small cubical fragments, which are relatively harmless to human body Excellence thermal stability, which can withstand 300°C abrupt change of temperature |