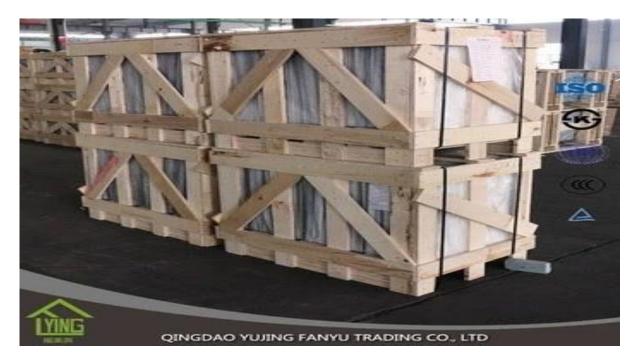

## factory float glass china float glass supplier

| Thickness   | 3 mm, 4 mm, 5 mm, 6 mm                               |
|-------------|------------------------------------------------------|
| Size        | 1220x1830mm, 1524x2134mm, 1830x2440mm                |
| Form        | Level, Round, Oval, etc.                             |
| Color       | Bright, ultra light, etc.                            |
| Application | Mirror, architecture, furniture and decoration, car. |
| Packaging   | Wooden boxes, waterproof paper and iron straps.      |
| Delivery    | Within 30 days after confirmation of order.          |





#### Packaging:

Wooden boxes, waterproof paper and iron straps.



### **Delivery**:

Within 30 days after confirmation of order.

#### Contact us:

# Contacts: Ms.Daisy Zhang sales Qingdao Yujing Fanyu Trading Co., Ltd.