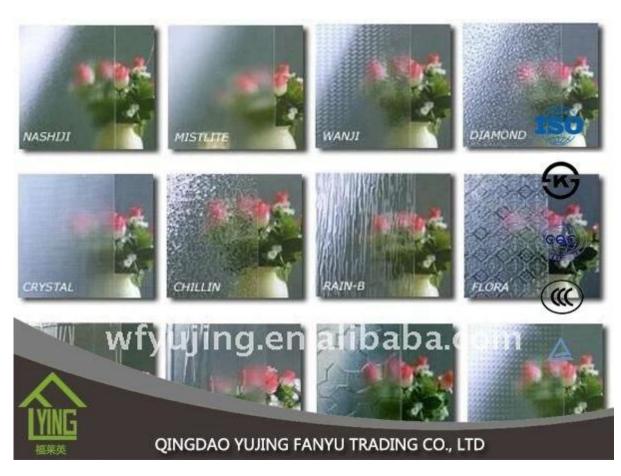

## figured glass 3mm Factory wholesale

| Thickness   | 3 mm, 4 mm, 5 mm, 6 mm, 8 mm, 10 mm              |
|-------------|--------------------------------------------------|
| Size        | 1220x1830mm, 1524x2134mm, 1830x2440mm            |
| Form        | Flat, round, oval, etc.                          |
| Color       | Clear, ultra light, etc.                         |
| Application | The building of the Office door and glass.       |
| Packaging   | Wooden chests, waterproof paper and iron straps. |
| Delivery    | within 30 days of the order confirmation.        |