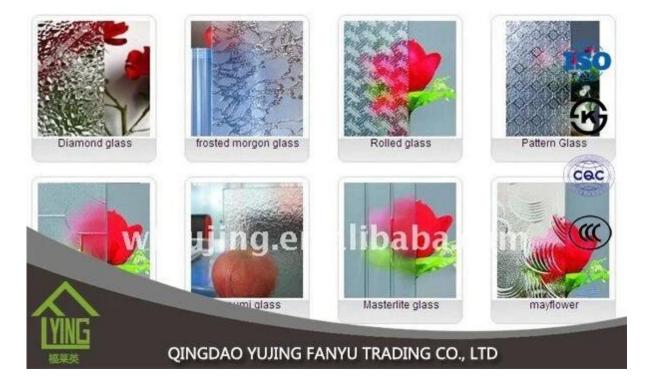

## figured glass 3mm Factory wholesale

| Thickness   | 3 mm, 4 mm, 5 mm, 6 mm, 8 mm, 10 mm              |
|-------------|--------------------------------------------------|
| Size        | 1220x1830mm, 1524x2134mm, 1830x2440mm            |
| Form        | Flat, round, oval, etc.                          |
| Color       | Clear, ultra light, etc.                         |
| Application | The building of the Office door and glass.       |
| Packaging   | Wooden chests, waterproof paper and iron straps. |
| Delivery    | within 30 days of the order confirmation.        |