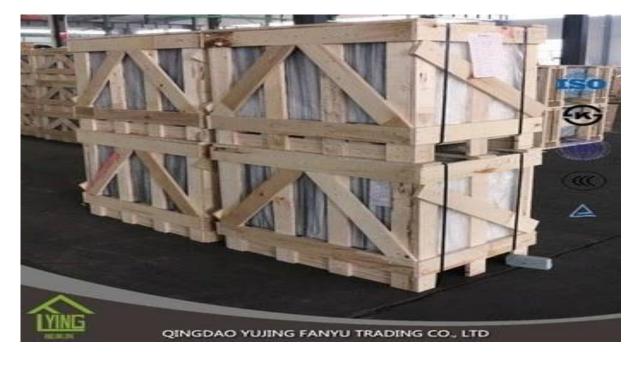

## figured glass 3mm Factory wholesale

| Thickness   | 3 mm, 4 mm, 5 mm, 6 mm, 8 mm, 10 mm              |
|-------------|--------------------------------------------------|
| Size        | 1220x1830mm, 1524x2134mm, 1830x2440mm            |
| Form        | Flat, round, oval, etc.                          |
| Color       | Clear, ultra light, etc.                         |
| Application | The building of the Office door and glass.       |
| Packaging   | Wooden chests, waterproof paper and iron straps. |
| Delivery    | within 30 days of the order confirmation.        |





### Packaging:

Wooden chests, waterproof paper and iron straps.



### **Delivery**:

within 30 days of the order confirmation.

#### Contact us:

# Contacts: Ms.Daisy Zhang sales Qingdao Yujing Fanyu Trading Co., Ltd.