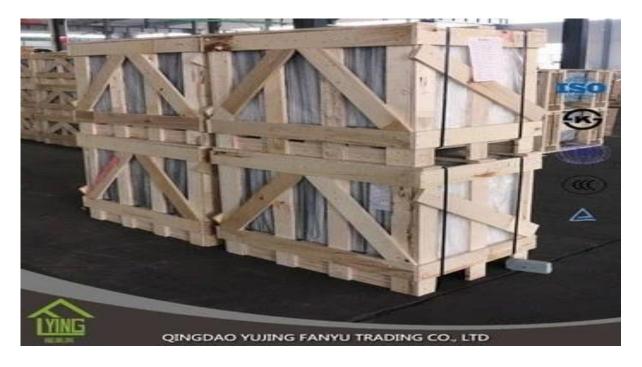

## float glass 10mm 330 x 214 cm price per square meter

| Thickness   | 3 mm, 4 mm, 5 mm, 6 mm                                      |
|-------------|-------------------------------------------------------------|
| Size        | 1220x1830mm, 1524x2134mm, 1830x2440mm                       |
| Form        | Flat, round, oval, etc.                                     |
| Color       | Clear, ultra light, etc.                                    |
| Application | mirror, architecture, furniture and decoration, automobile. |
| Packaging   | Wooden crates, waterproof paper and iron straps.            |
| Delivery    | within 30 days after confirm the order.                     |





#### Packaging:

Wooden crates, waterproof paper and iron straps.



### Delivery:

within 30 days after confirm the order.

#### Contact us:

# Contacts: Ms.Daisy Zhang sales Qingdao Yujing Fanyu Trading Co., Ltd.



iny2568148290



+8617854286292



daisy@yujinggroup.cn



cn1511737723



daisy@yujinggroup.cn