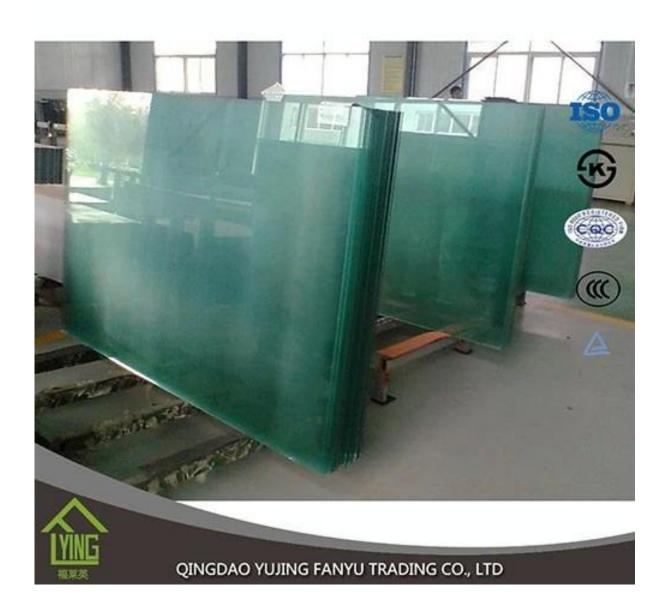

## float glass 4 mm wholesale float glass

| Thickness   | 3 mm, 4 mm, 5 mm, 6 mm                               |
|-------------|------------------------------------------------------|
| Size        | 1220x1830mm, 1524x2134mm, 1830x2440mm                |
| Form        | Level, Round, Oval, etc.                             |
| Color       | Bright, ultra light, etc.                            |
| Application | Mirror, architecture, furniture and decoration, car. |
| Packaging   | Wooden boxes, waterproof paper and iron straps.      |
| Delivery    | Within 30 days after confirmation of order.          |