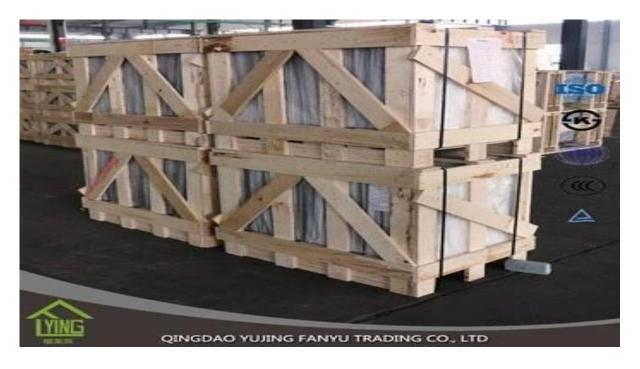

## float glass 4 mm wholesale float glass

| Thickness   | 3 mm, 4 mm, 5 mm, 6 mm                               |
|-------------|------------------------------------------------------|
| Size        | 1220x1830mm, 1524x2134mm, 1830x2440mm                |
| Form        | Level, Round, Oval, etc.                             |
| Color       | Bright, ultra light, etc.                            |
| Application | Mirror, architecture, furniture and decoration, car. |
| Packaging   | Wooden boxes, waterproof paper and iron straps.      |
| Delivery    | Within 30 days after confirmation of order.          |

#### Packaging:

Wooden boxes, waterproof paper and iron straps.