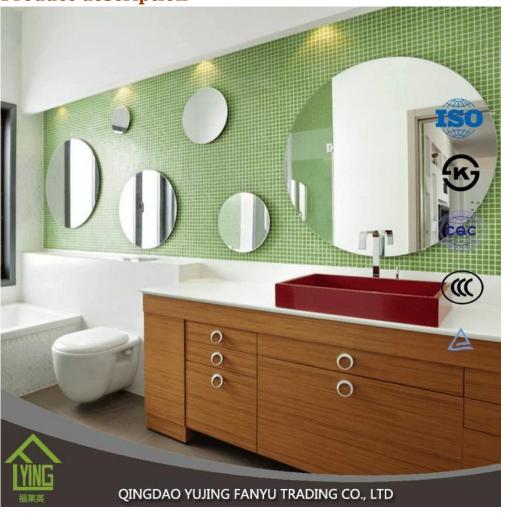

**Product description** 

YUJING silver mirror is wide in South Asia and Southeast Asia, Africa, South America, Middle East, and so on. It is usually produced with clear glass top or other colors of Italy FENZI paint.

YUJING silver mirror can wait in the size of the stock or can cut and bevel customer needs.

| Name of<br>Product | framless mirrors,bath mirrors type and oval mirror shape bath mirror                                                                                                                                                                                                                                                                                                      |
|--------------------|---------------------------------------------------------------------------------------------------------------------------------------------------------------------------------------------------------------------------------------------------------------------------------------------------------------------------------------------------------------------------|
| Certification      | ISO 9001:2000, TUV, INTERKET, KS                                                                                                                                                                                                                                                                                                                                          |
| Description        | Yujing silver mirror is produced through an environmentally friendly process, using a clear or tinted float glass of exceptionally high quality and durability. It is coated with a lead-free and copper-free silver film and two layers of waterproof paint.                                                                                                             |
| Benefits           | <ol> <li>the surface of the mirror is clear and crisp, clear and true-to-life picture.</li> <li>the plating layer is rigid and bond and the protective layer impregnable with good erosion resistance.</li> <li>high quality clear float glass and high-tech equipment combine to make mirrors of the wonderful feeling of exceptionally high quality produce.</li> </ol> |
| Property           | Clear and precise images, acid-resistance, moisture resistance                                                                                                                                                                                                                                                                                                            |

| Function              | to improve the optical quality and the life of the mirror to increase by significantly improved resistance to corrosion;      adding a sense of depth to any room; |
|-----------------------|--------------------------------------------------------------------------------------------------------------------------------------------------------------------|
|                       | 3. increase the aesthetic effects of buildings.                                                                                                                    |
| Thickness             | 2-6 mm                                                                                                                                                             |
| Sizes                 | 60 * 80 cm, 60 * 90 cm, 50 * 70 cm, 70 * 50 cm, 60 * 45 cm, D60cm, etc.                                                                                            |
| Colors                | clear, bronze, gray and other colors                                                                                                                               |
| Back-coating          | Grey, etc.                                                                                                                                                         |
| Oblique Details<br>Of | Many shapes for you the choice: round edge (also called as C-edge, pencil edge), flat edge, bevel, etc                                                             |
| Code-squirting        | Workable                                                                                                                                                           |
| Application           | decorations, furniture.     applied as rearview mirror-bathroom mirror, make up mirror, optical mirror,     etc.                                                   |