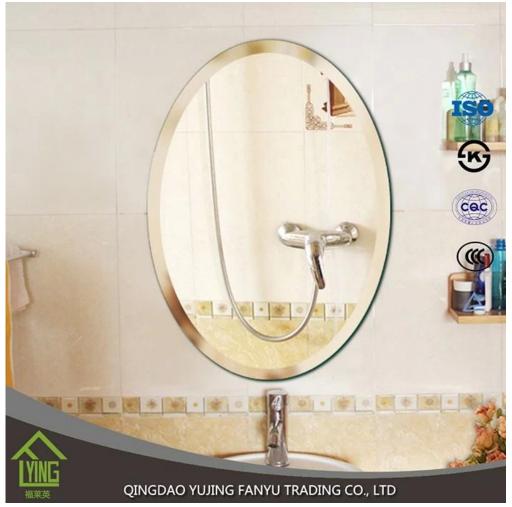

**Product description** 

YUJING silver mirror is wide in South Asia and Southeast Asia, Africa, South America, Middle East, and so on. It is usually produced with clear glass top or other colors of Italy FENZI paint.

YUJING silver mirror can wait in the size of the stock or can cut and bevel customer needs.

| Name of<br>Product | framless mirrors,bath mirrors type and oval mirror shape bath mirror                                                                                                                                                                                                                                                                                                      |
|--------------------|---------------------------------------------------------------------------------------------------------------------------------------------------------------------------------------------------------------------------------------------------------------------------------------------------------------------------------------------------------------------------|
| Certification      | ISO 9001:2000, TUV, INTERKET, KS                                                                                                                                                                                                                                                                                                                                          |
| Description        | Yujing silver mirror is produced through an environmentally friendly process, using a clear or tinted float glass of exceptionally high quality and durability. It is coated with a lead-free and copper-free silver film and two layers of waterproof paint.                                                                                                             |
| Benefits           | <ol> <li>the surface of the mirror is clear and crisp, clear and true-to-life picture.</li> <li>the plating layer is rigid and bond and the protective layer impregnable with good erosion resistance.</li> <li>high quality clear float glass and high-tech equipment combine to make mirrors of the wonderful feeling of exceptionally high quality produce.</li> </ol> |
| Property           | Clear and precise images, acid-resistance, moisture resistance                                                                                                                                                                                                                                                                                                            |

| Function              | to improve the optical quality and the life of the mirror to increase by significantly improved resistance to corrosion;      adding a sense of depth to any room; |
|-----------------------|--------------------------------------------------------------------------------------------------------------------------------------------------------------------|
|                       | 3. increase the aesthetic effects of buildings.                                                                                                                    |
| Thickness             | 2-6 mm                                                                                                                                                             |
| Sizes                 | 60 * 80 cm, 60 * 90 cm, 50 * 70 cm, 70 * 50 cm, 60 * 45 cm, D60cm, etc.                                                                                            |
| Colors                | clear, bronze, gray and other colors                                                                                                                               |
| Back-coating          | Grey, etc.                                                                                                                                                         |
| Oblique Details<br>Of | Many shapes for you the choice: round edge (also called as C-edge, pencil edge), flat edge, bevel, etc                                                             |
| Code-squirting        | Workable                                                                                                                                                           |
| Application           | decorations, furniture.     applied as rearview mirror-bathroom mirror, make up mirror, optical mirror,     etc.                                                   |