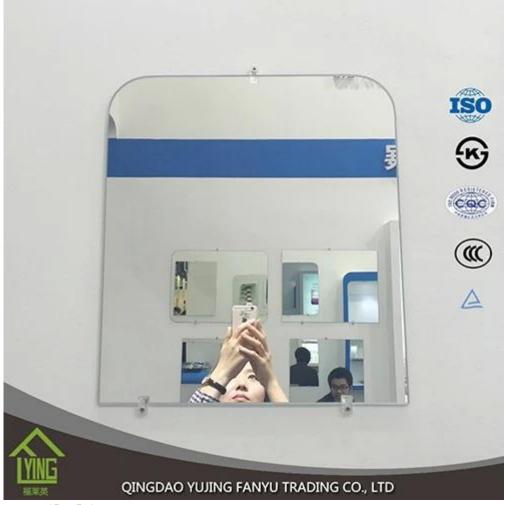

**Product description** 

YUJING silver mirror is wide in South Asia and Southeast Asia, Africa, South America, Middle East, and so on. It is usually produced with clear glass top or other colors of Italy FENZI paint.

YUJING silver mirror can wait in the size of the stock or can cut and bevel customer needs.

| Name of<br>Product | framless mirrors,bath mirrors type and oval mirror shape bath mirror                                                                                                                                                                                                                                                                                                      |
|--------------------|---------------------------------------------------------------------------------------------------------------------------------------------------------------------------------------------------------------------------------------------------------------------------------------------------------------------------------------------------------------------------|
| Certification      | ISO 9001:2000, TUV, INTERKET, KS                                                                                                                                                                                                                                                                                                                                          |
| Description        | Yujing silver mirror is produced through an environmentally friendly process, using a clear or tinted float glass of exceptionally high quality and durability. It is coated with a lead-free and copper-free silver film and two layers of waterproof paint.                                                                                                             |
| Benefits           | <ol> <li>the surface of the mirror is clear and crisp, clear and true-to-life picture.</li> <li>the plating layer is rigid and bond and the protective layer impregnable with good erosion resistance.</li> <li>high quality clear float glass and high-tech equipment combine to make mirrors of the wonderful feeling of exceptionally high quality produce.</li> </ol> |
| Property           | Clear and precise images, acid-resistance, moisture resistance                                                                                                                                                                                                                                                                                                            |

| Function              | to improve the optical quality and the life of the mirror to increase by significantly improved resistance to corrosion;      adding a sense of depth to any room; |
|-----------------------|--------------------------------------------------------------------------------------------------------------------------------------------------------------------|
|                       | 3. increase the aesthetic effects of buildings.                                                                                                                    |
| Thickness             | 2-6 mm                                                                                                                                                             |
| Sizes                 | 60 * 80 cm, 60 * 90 cm, 50 * 70 cm, 70 * 50 cm, 60 * 45 cm, D60cm, etc.                                                                                            |
| Colors                | clear, bronze, gray and other colors                                                                                                                               |
| Back-coating          | Grey, etc.                                                                                                                                                         |
| Oblique Details<br>Of | Many shapes for you the choice: round edge (also called as C-edge, pencil edge), flat edge, bevel, etc                                                             |
| Code-squirting        | Workable                                                                                                                                                           |
| Application           | decorations, furniture.     applied as rearview mirror-bathroom mirror, make up mirror, optical mirror,     etc.                                                   |