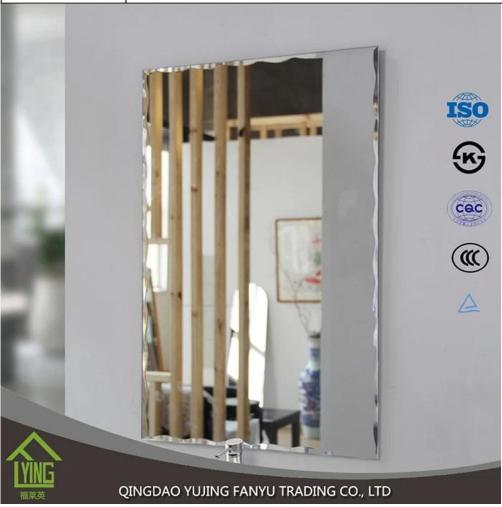

**Product description** 

YUJING silver mirror is wide in South Asia and Southeast Asia, Africa, South America, Middle East, and so on. It is usually produced with clear glass top or other colors of Italy FENZI paint.

YUJING silver mirror can wait in the size of the stock or can cut and bevel customer needs.

| Name of<br>Product | framless mirrors,bath mirrors type and oval mirror shape bath mirror                                                                                                                                                                                                                                                                                                      |
|--------------------|---------------------------------------------------------------------------------------------------------------------------------------------------------------------------------------------------------------------------------------------------------------------------------------------------------------------------------------------------------------------------|
| Certification      | ISO 9001:2000, TUV, INTERKET, KS                                                                                                                                                                                                                                                                                                                                          |
| Description        | Yujing silver mirror is produced through an environmentally friendly process, using a clear or tinted float glass of exceptionally high quality and durability. It is coated with a lead-free and copper-free silver film and two layers of waterproof paint.                                                                                                             |
| Benefits           | <ol> <li>the surface of the mirror is clear and crisp, clear and true-to-life picture.</li> <li>the plating layer is rigid and bond and the protective layer impregnable with good erosion resistance.</li> <li>high quality clear float glass and high-tech equipment combine to make mirrors of the wonderful feeling of exceptionally high quality produce.</li> </ol> |
| Property           | Clear and precise images, acid-resistance, moisture resistance                                                                                                                                                                                                                                                                                                            |

| Function              | to improve the optical quality and the life of the mirror to increase by significantly improved resistance to corrosion;      adding a sense of depth to any room; |
|-----------------------|--------------------------------------------------------------------------------------------------------------------------------------------------------------------|
|                       | 3. increase the aesthetic effects of buildings.                                                                                                                    |
| Thickness             | 2-6 mm                                                                                                                                                             |
| Sizes                 | 60 * 80 cm, 60 * 90 cm, 50 * 70 cm, 70 * 50 cm, 60 * 45 cm, D60cm, etc.                                                                                            |
| Colors                | clear, bronze, gray and other colors                                                                                                                               |
| Back-coating          | Grey, etc.                                                                                                                                                         |
| Oblique Details<br>Of | Many shapes for you the choice: round edge (also called as C-edge, pencil edge), flat edge, bevel, etc                                                             |
| Code-squirting        | Workable                                                                                                                                                           |
| Application           | decorations, furniture.     applied as rearview mirror-bathroom mirror, make up mirror, optical mirror,     etc.                                                   |