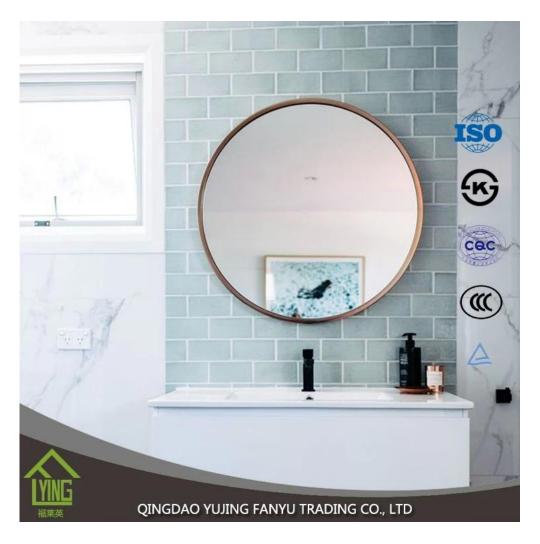

**Product description** 

YUJING silver mirror is wide in South Asia and Southeast Asia, Africa, South America, Middle East, and so on. It is usually produced with clear glass top or other colors of Italy FENZI paint.

YUJING silver mirror can wait in the size of the stock or can cut and bevel customer needs.

| Name of<br>Product | framless mirrors,bath mirrors type and oval mirror shape bath mirror                                                                                                                                                                                                                                                                                                      |
|--------------------|---------------------------------------------------------------------------------------------------------------------------------------------------------------------------------------------------------------------------------------------------------------------------------------------------------------------------------------------------------------------------|
| Certification      | ISO 9001:2000, TUV, INTERKET, KS                                                                                                                                                                                                                                                                                                                                          |
| Description        | Yujing silver mirror is produced through an environmentally friendly process, using a clear or tinted float glass of exceptionally high quality and durability. It is coated with a lead-free and copper-free silver film and two layers of waterproof paint.                                                                                                             |
| Benefits           | <ol> <li>the surface of the mirror is clear and crisp, clear and true-to-life picture.</li> <li>the plating layer is rigid and bond and the protective layer impregnable with good erosion resistance.</li> <li>high quality clear float glass and high-tech equipment combine to make mirrors of the wonderful feeling of exceptionally high quality produce.</li> </ol> |
| Property           | Clear and precise images, acid-resistance, moisture resistance                                                                                                                                                                                                                                                                                                            |

| Function              | to improve the optical quality and the life of the mirror to increase by significantly improved resistance to corrosion;      adding a sense of depth to any room; |
|-----------------------|--------------------------------------------------------------------------------------------------------------------------------------------------------------------|
|                       | 3. increase the aesthetic effects of buildings.                                                                                                                    |
| Thickness             | 2-6 mm                                                                                                                                                             |
| Sizes                 | 60 * 80 cm, 60 * 90 cm, 50 * 70 cm, 70 * 50 cm, 60 * 45 cm, D60cm, etc.                                                                                            |
| Colors                | clear, bronze, gray and other colors                                                                                                                               |
| Back-coating          | Grey, etc.                                                                                                                                                         |
| Oblique Details<br>Of | Many shapes for you the choice: round edge (also called as C-edge, pencil edge), flat edge, bevel, etc                                                             |
| Code-squirting        | Workable                                                                                                                                                           |
| Application           | decorations, furniture.     applied as rearview mirror-bathroom mirror, make up mirror, optical mirror,     etc.                                                   |